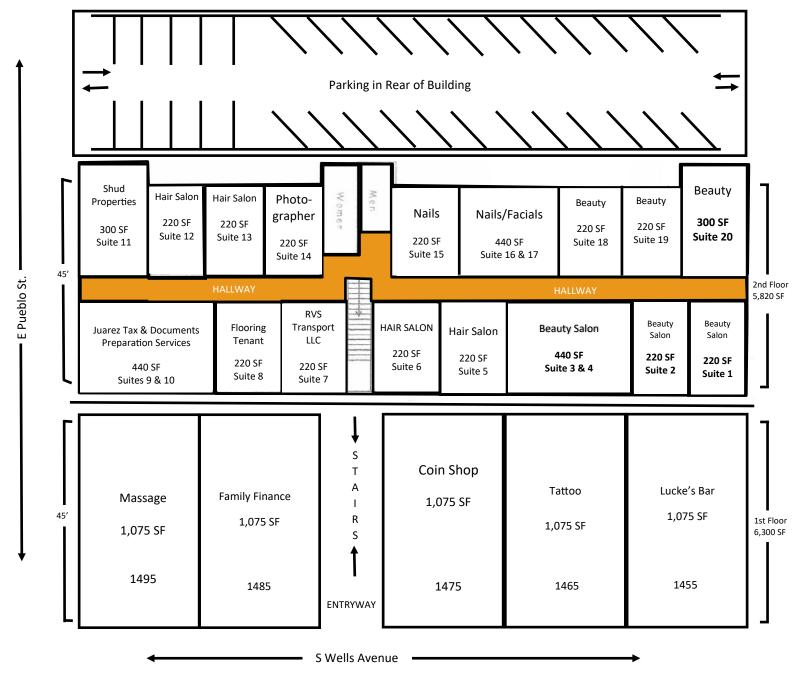

Craig@DuhsCommercial.com

CA License: 01086079

COMMERCIAL

SITE SOURCE BEYOUR NETWORK



No warranty or representation is made to the accuracy of the foregoing information. Terms of sale or lease and availability are subject to change or withdrawal without notice. 3830 Ray Street, San Diego, CA 92104 | Phone (619) 491-0335 | Fax (619) 491-0696 | www.DuhsCommercial.com

## SITE PLAN



### **DEMOGRAPHICS**

#### 2015

#### **TOTAL POPULATION**

1 MILE: 19,677 3 MILES: 125,742 5 MILES: 231,172

### **AVG. HH INCOME**

1 MILE: \$25,931 3 MILES: \$32,715 5 MILES: \$39,331

## TRAFFIC COUNT 2014

WELLS AVE = 29,500 ADT



# PHOTOS AFTER REMODEL

















# **AERIAL**



For more information about this property, please contact owner:

Craig Duhs (619) 540-1001 Craig@DuhsCommercial.com CA License: 01086079



# **AERIAL**



For more information about this property, please contact owner:

Craig Duhs (619) 540-1001 Craig@DuhsCommercial.com CA License: 01086079



## **LEASING** BY OWNER



### **CRAIG DUHS**

**PARTNER** 

619-540-1001

CA LICENSE # 01086079

CRAIG@DUHSCOMMERCIAL.COM

### **DUHS COMMERCIAL, INC.**

3830 RAY STREET

SAN DIEGO, CA 92104

619-491-0335 (OF