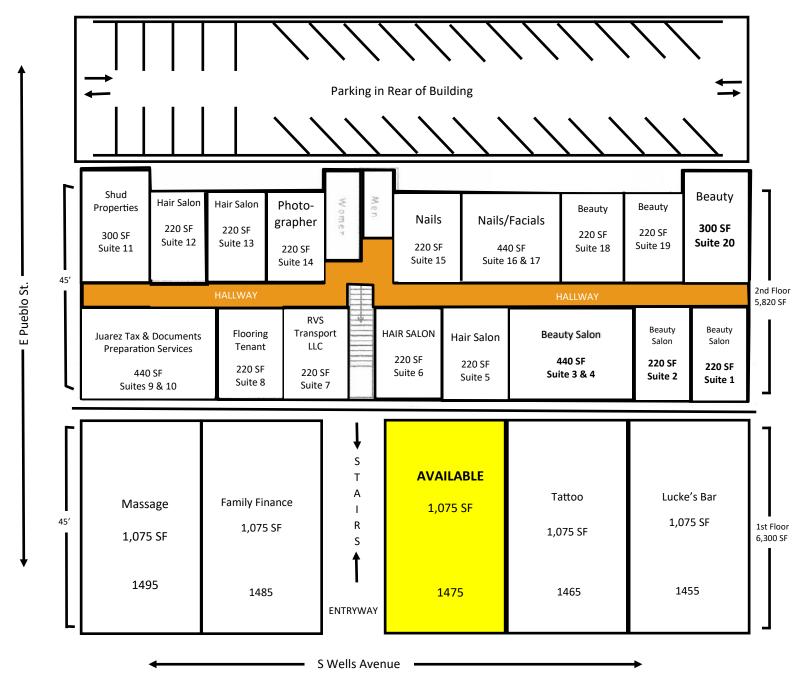

For more information about this property, please contact owner:

Craig Duhs (619) 540-1001 Craig@DuhsCommercial.com CA License: 01086079



### **SITE PLAN**



### **DEMOGRAPHICS**

#### 2015

#### **TOTAL POPULATION**

1 MILE: 19,677 3 MILES: 125,742 5 MILES: 231,172

### **AVG. HH INCOME**

1 MILE: \$25,931 3 MILES: \$32,715 5 MILES: \$39,331

### **TRAFFIC COUNT 2014**

WELLS AVE = 29,500 ADT



# PHOTOS AFTER REMODEL

















## **AERIAL**



For more information about this property, please contact owner:

Craig Duhs (619) 540-1001 Craig@DuhsCommercial.com CA License: 01086079



# **AERIAL**



For more information about this property, please contact owner:

Craig Duhs (619) 540-1001 Craig@DuhsCommercial.com CA License: 01086079



### **LEASING** BY OWNER



### **CRAIG DUHS**

**PARTNER** 

619-540-1001

CA LICENSE # 01086079

CRAIG@DUHSCOMMERCIAL.COM

### **DUHS COMMERCIAL, INC.**

3830 RAY STREET

SAN DIEGO, CA 92104

619-491-0