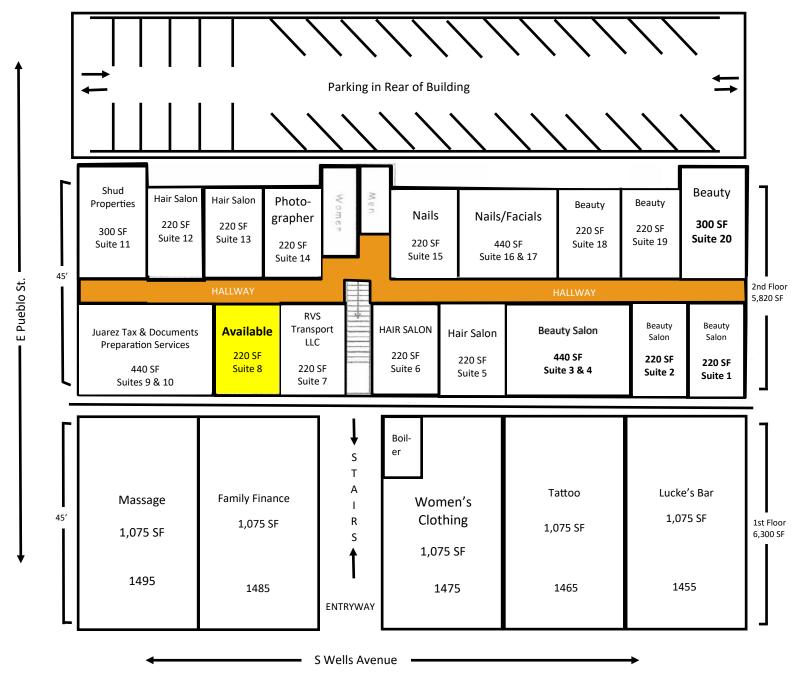

For more information about this property, please contact owner:

Craig Duhs (619) 540-1001 Craig@DuhsCommercial.com CA License: 01086079



### SITE PLAN



### **DEMOGRAPHICS**

#### 2015

#### **TOTAL POPULATION**

1 MILE: 19,677 3 MILES: 125,742 5 MILES: 231,172

### **AVG. HH INCOME**

1 MILE: \$25,931 3 MILES: \$32,715 5 MILES: \$39,331

### **TRAFFIC COUNT** 2014

WELLS AVE = 29,500 ADT



# PHOTOS AFTER REMODEL

















## **AERIAL**



For more information about this property, please contact owner:

Craig Duhs (619) 540-1001 Craig@DuhsCommercial.com CA License: 01086079



## **AERIAL**



For more information about this property, please contact owner:

Craig Duhs (619) 540-1001 Craig@DuhsCommercial.com CA License: 01086079



### **LEASING** BY OWNER



### **CRAIG DUHS**

**PARTNER** 

619-540-1001

CA LICENSE # 01086079

CRAIG@DUHSCOMMERCIAL.COM

### **DUHS COMMERCIAL, INC.**

3830 RAY STREET

SAN DIEGO, CA 92104

619-491-