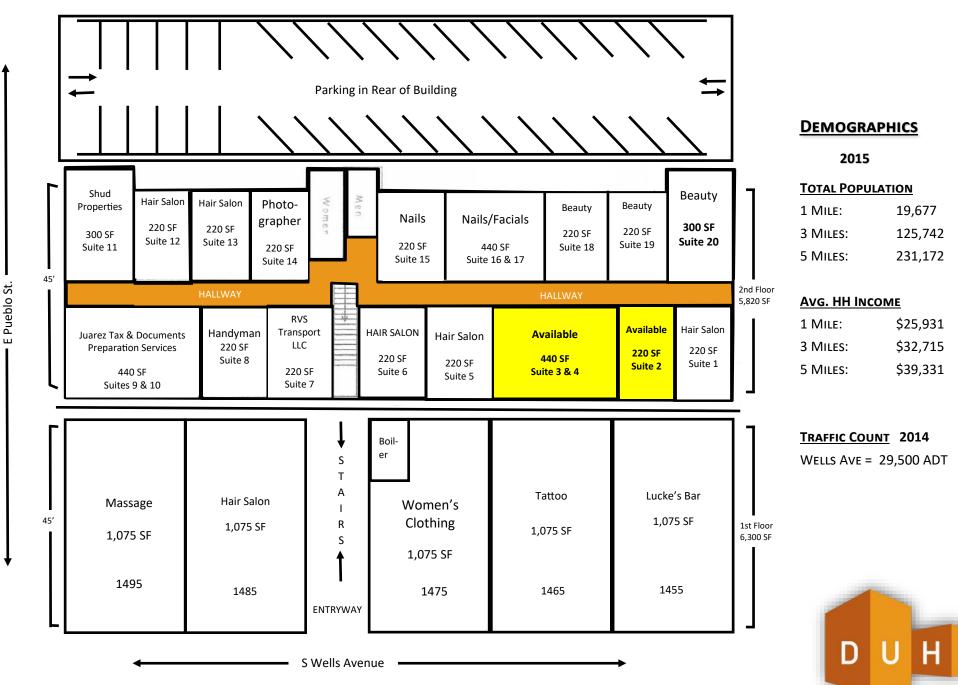

## **SITE PLAN**

No warranty or representation is made to the accuracy of the foregoing information. Terms of sale or lease and availability are subject to change or withdrawal without notice. 3830 Ray Street, San Diego, CA 92104 | Phone (619) 491-0335 | Fax (619) 491-0696 | www.DuhsCommercial.com COMMERCIA

BROKERAGE • INVESTMENT • DEVELOPMENT