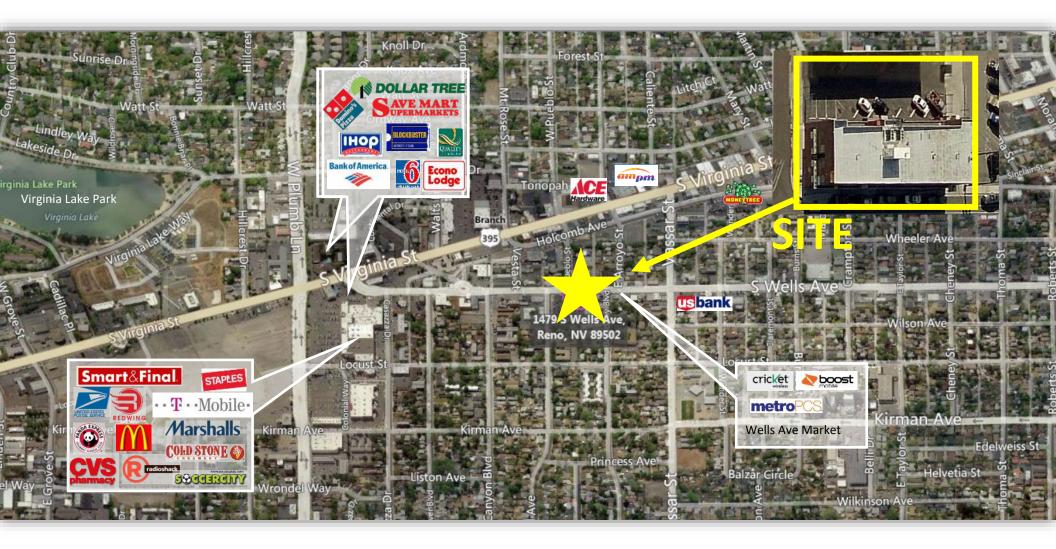

# AERIAL

#### 1455 - 1495 S Wells Avenue Reno, NV 89502

For more information about this property, please contact owner:

Craig Duhs (619) 540-1001 Craig@DuhsCommercial.com CA License: 01086079

No warranty or representation is made to the accuracy of the foregoing information. Terms of sale or lease and availability are subject to change or withdrawal without notice. 3830 Ray Street, San Diego, CA 92104 | Phone (619) 491-0335 | Fax (619) 491-0696 | www.DuhsCommercial.com