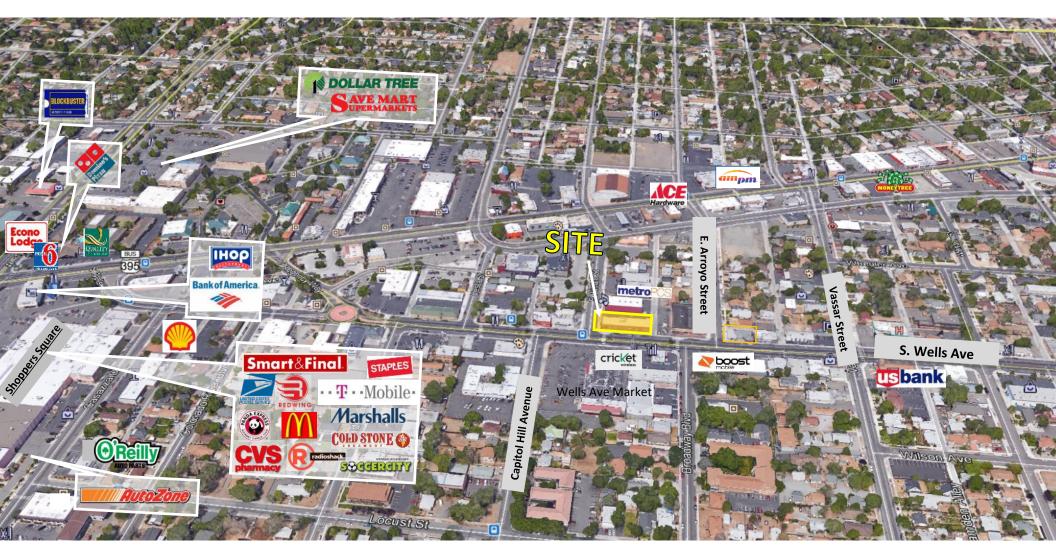

### AERIAL

#### 1455 - 1495 S WELLS AVENUE RENO, NV 89502

For more information about this property, please contact owner:

Craig Duhs (619) 540-1001 Craig@DuhsCommercial.com CA License: 01086079

No warranty or representation is made to the accuracy of the foregoing information. Terms of sale or lease and availability are subject to change or withdrawal without notice. 3830 Ray Street, San Diego, CA 92104 | Phone (619) 491-0335 | Fax (619) 491-0696 | www.DuhsCommercial.com