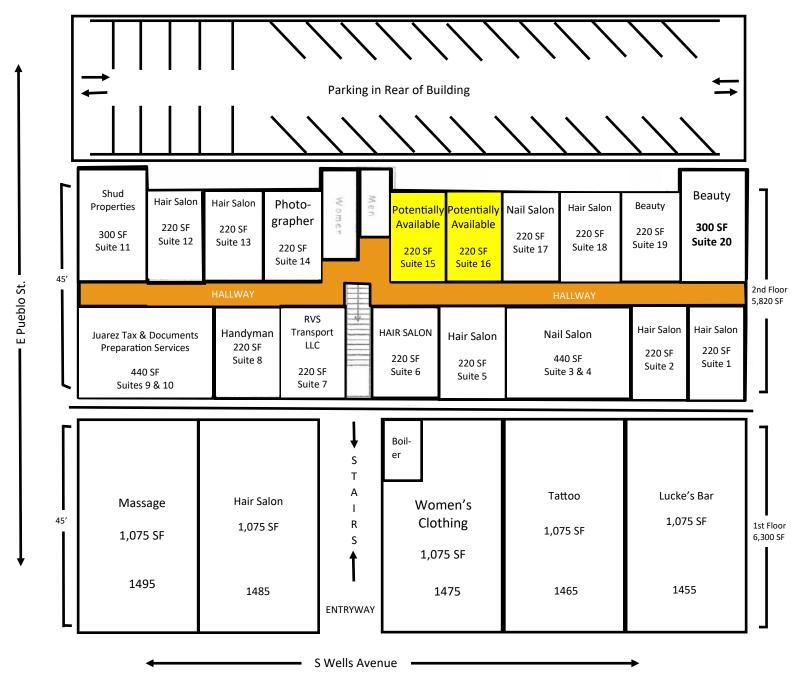

Craig Duhs (619) 540-1001 Craig@DuhsCommercial.com CA License: 01086079



### SITE PLAN



### **DEMOGRAPHICS**

#### 2015

#### **TOTAL POPULATION**

1 MILE: 19,677 3 MILES: 125,742 5 MILES: 231,172

### **AVG. HH INCOME**

1 MILE: \$25,931 3 MILES: \$32,715 5 MILES: \$39,331

### **TRAFFIC COUNT 2014**

WELLS AVE = 29,500 ADT



# PHOTOS AFTER REMODEL

















## **AERIAL**



For more information about this property, please contact owner:

Craig Duhs (619) 540-1001 Craig@DuhsCommercial.com CA License: 01086079



## **AERIAL**



For more information about this property, please contact owner:

Craig Duhs (619) 540-1001 Craig@DuhsCommercial.com CA License: 01086079



### **LEASING** BY OWNER



### **CRAIG DUHS**

**PARTNER** 

619-540-1001

CA LICENSE # 01086079

CRAIG@DUHSCOMMERCIAL.COM

### **DUHS COMMERCIAL, INC.**

3830 RAY STREET

SAN DIEGO, CA 92104

619-491-