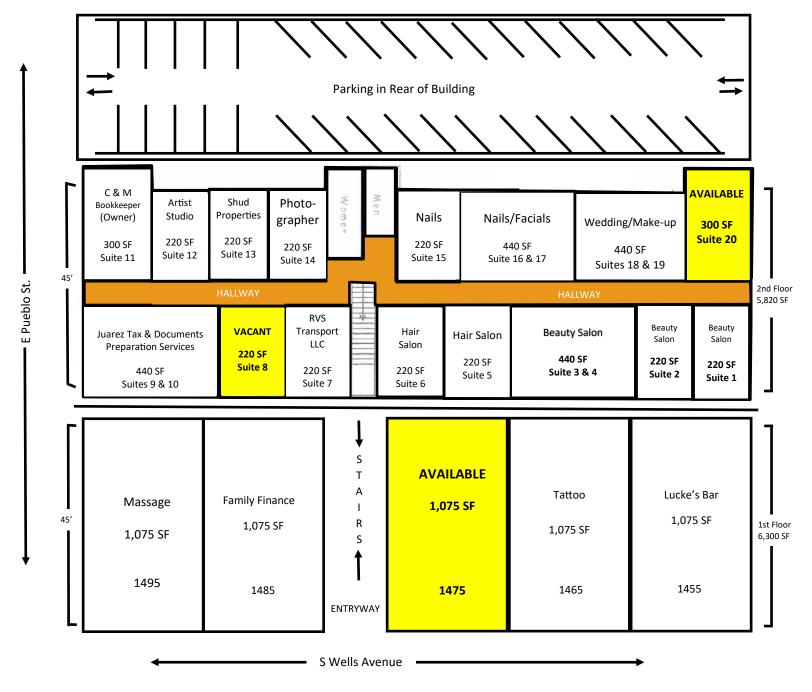

## FOR LEASE BY OWNER

1455 - 1495 S WELLS AVENUE RENO, NV 89502



Craig Duhs (619) 540-1001 Craig@DuhsCommercial.com CA License: 01086079





SOURCE

### **SITE PLAN**



### **DEMOGRAPHICS**

#### 2015

### **TOTAL POPULATION**

1 MILE: 19,677 3 MILES: 125,742 5 MILES: 231,172

### **AVG. HH INCOME**

1 MILE: \$25,931 3 MILES: \$32,715 5 MILES: \$39,331

### **TRAFFIC COUNT 2014**

WELLS AVE = 29,500 ADT



No warranty or representation is made to the accuracy of the foregoing information. Terms of sale or lease and availability are subject to change or withdrawal without notice. 3830 Ray Street, San Diego, CA 92104 | Phone (619) 491-0335 | Fax (619) 491-0696 | www.DuhsCommercial.com

# PHOTOS AFTER REMODEL

















## **AERIAL**



For more information about this property, please contact owner:

Craig Duhs (619) 540-1001 Craig@DuhsCommercial.com CA License: 01086079



## **AERIAL**



For more information about this property, please contact own