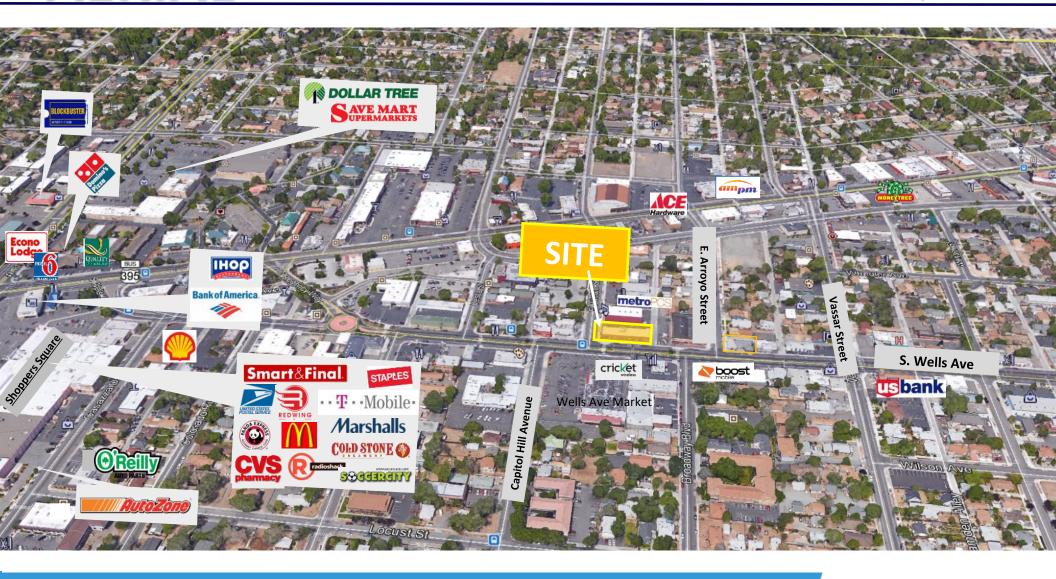

cial.com CA License: 01086079





SOURCE

### **SITE PLAN**



### **DEMOGRAPHICS**

#### 2015

### **TOTAL POPULATION**

1 MILE: 19,677 3 MILES: 125,742 5 MILES: 231,172

### **AVG. HH INCOME**

1 MILE: \$25,931 3 MILES: \$32,715 5 MILES: \$39,331

### **TRAFFIC COUNT 2014**

WELLS AVE = 29,500 ADT



No warranty or representation is made to the accuracy of the foregoing information. Terms of sale or lease and availability are subject to change or withdrawal without notice. 3830 Ray Street, San Diego, CA 92104 | Phone (619) 491-0335 | Fax (619) 491-0696 | www.DuhsCommercial.com

# PHOTOS AFTER REMODEL

















## **AERIAL**



For more information about this property, please contact owner:

Craig Duhs (619) 540-1001 Craig@DuhsCommercial.com CA License: 01086079



## **AERIAL**



For more information about this property, please contact owner:

Craig Duhs (619) 540-1001 Craig@DuhsCommercial.com CA License: 01086079



## **LEASING** BY OWNER



### **CRAIG DUHS**

OWNER

619-540-1001

CA LICENSE # 01086079

CRAIG@DUHSCOMMERCIAL.COM

### **DUHS COMMERCIAL, INC.**

3830 RAY STREET

SAN DIEGO, CA 92104

619-491-0335 (OFFICE)

619-491-0696 (FAX)

**DUHSCOMMERCIAL.COM**