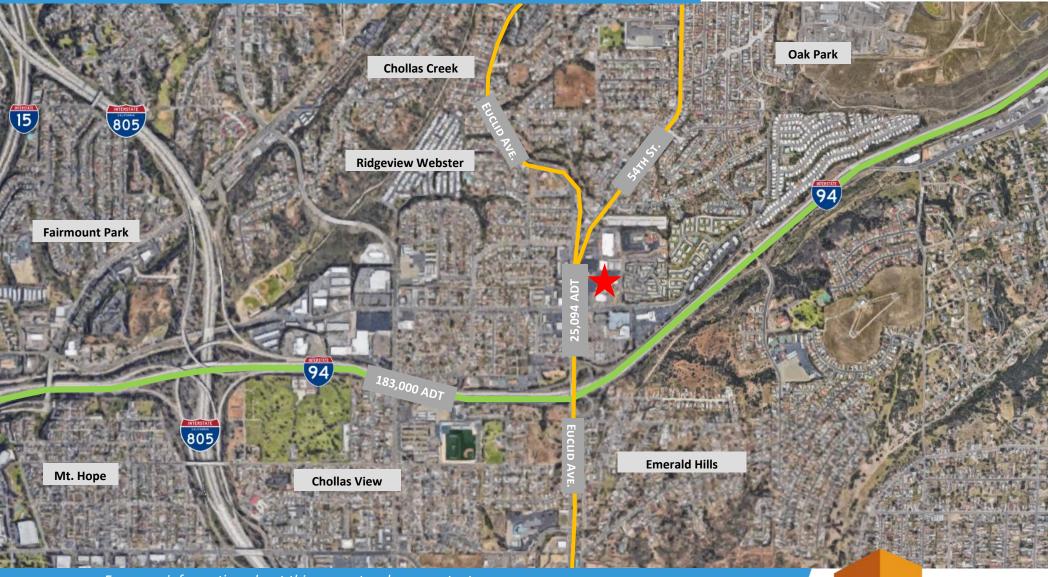

# REGIONAL MAP

For more information about this property, please contact:

Traffic Counts
Euclid Ave &
54th St.

25,094 ADT (2017)

For more information about this property, please contact: