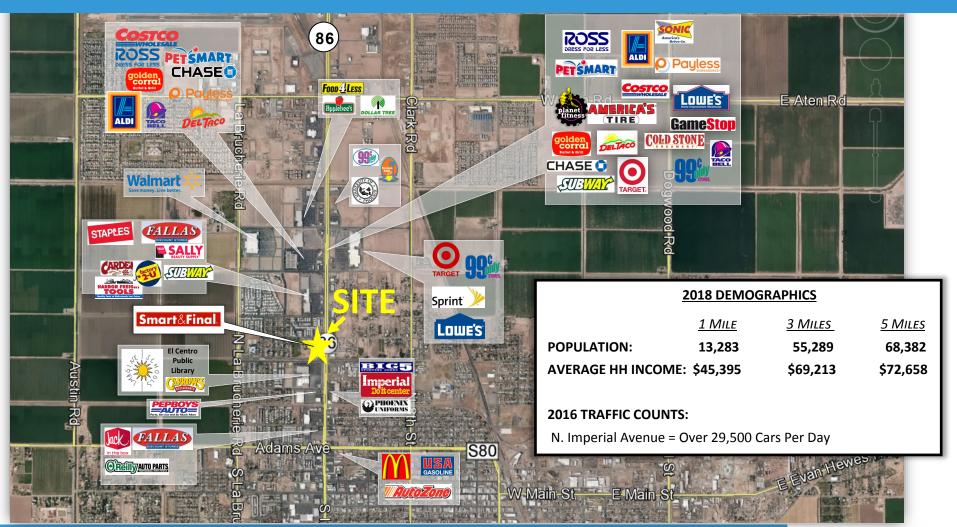

### AERIAL

#### **AVAILABLE**

1290 N Imperial Ave, El Centro, CA 92243

For more information about this property, please contact:

Austin Dias, MSRE (619) 269-6077 Austin@DuhsCommercial.com CA License: 01888482

#### **DEMOGRAPHICS**

## **AVAILABLE**1290 N Imperial Ave, El Centro, CA 92243

| POPULATION                   | 1 MILE   | 3 MILES  | 5 MILES  |  |
|------------------------------|----------|----------|----------|--|
| 2018                         | 13,283   | 55,289   | 68,382   |  |
| POPULATION PROJECTION (2023) | 13,708   | 57,122   | 70,597   |  |
| HOUSEHOLDS                   |          |          |          |  |
| 2018                         | 4,228    | 16,933   | 20,678   |  |
| HOUSEHOLDS PROJECTION (2023) | 4,357    | 17,458   | 21,308   |  |
| AVERAGE HH INCOME            |          |          |          |  |
| \$ 2018                      | \$45,395 | \$69,213 | \$72,658 |  |
|                              |          |          |          |  |
| MEDIAN HH INCOME             |          |          |          |  |
| 2018                         | \$29,695 | \$55,011 | \$60,105 |  |
| TRAFFIC COUNT                |          |          |          |  |

For more information about this property, please contact:

N IMPERIAL AVE / W PICO AVE: 29,500 ADT (2016)

Austin Dias, MSRE (619) 269-6077 Austin@DuhsCommercial.com CA License: 01888482