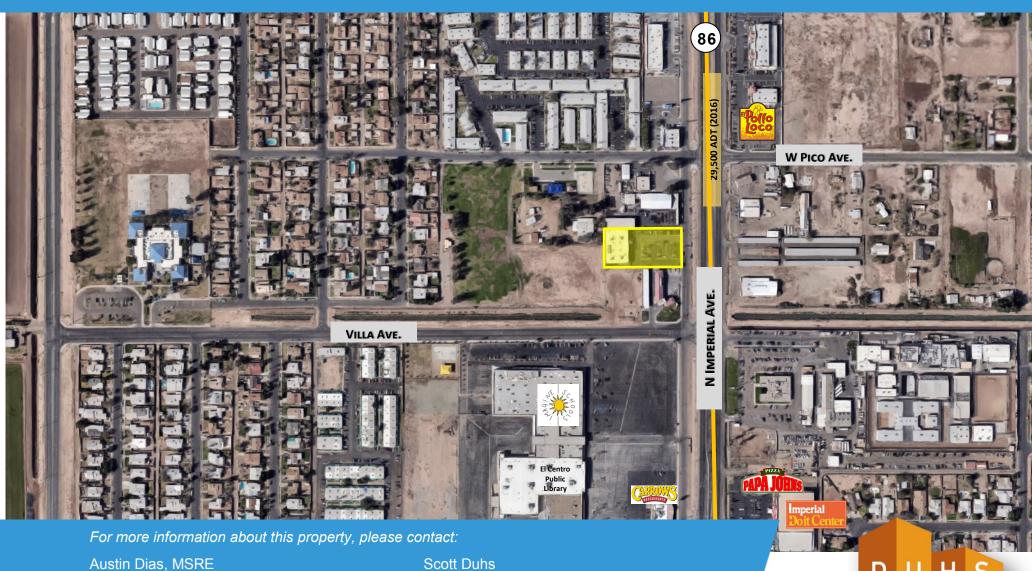

## AERIAL AVAILABLE 1290 N.Imperial Av

1290 N Imperial Ave, El Centro, CA 92243

(619) 269-6077 Austin@DuhsCommercial.com CA License: 01888482

### AERIAL

#### **AVAILABLE**

1290 N Imperial Ave, El Centro, CA 92243

For more information about this property, please contact:

Austin Dias, MSRE (619) 269-6077 Austin@DuhsCommercial.com CA License: 01888482