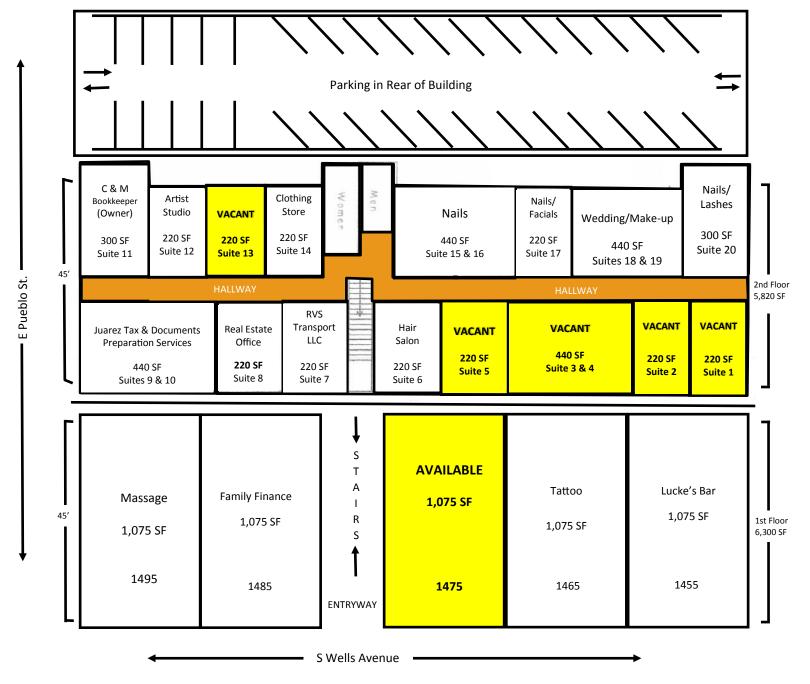

### **SITE PLAN**

## FOR LEASE BY OWNER

1455 - 1495 S WELLS AVENUE RENO, NV 89502

**AVAILABLE: OFFICES 220 - 1,620 SF UPSTAIRS AVAILABLE: RETAIL - 1,075 SF (SEE SITE PLAN)** 

- HISTORIC BRICK BUILDING
- GREAT LOCATION & DEMOGRAPHICS
- PARKING LOT IN THE BACK OF THE BUILDING
- 25 PARKING SPACES: 4/1000 SF