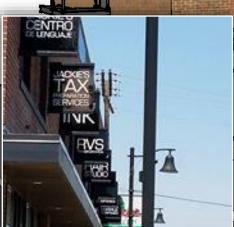

## FOR LEASE BY OWNER

1455 - 1495 S WELLS AVENUE RENO, NV 89502

**AVAILABLE: OFFICES 220 - 1,620 SF UPSTAIRS AVAILABLE: RETAIL - 1,075 SF (SEE SITE PLAN)** 

- HISTORIC BRICK BUILDING
- GREAT LOCATION & DEMOGRAPHICS
- PARKING LOT IN THE BACK OF THE BUILDING
- 25 PARKING SPACES: 4/1000 SF



REMODEL COMPLETED!

UNDER NEW OWNERSHIP!

YOUR NA

For more information about this property, please contact owner:

Craig Duhs
(619) 540-1001
Craig@DuhsCommercial.com
CA License: 01086079





### **SITE PLAN**



### **DEMOGRAPHICS**

#### 2015

### **TOTAL POPULATION**

1 MILE: 19,677 3 MILES: 125,742 5 MILES: 231,172

### **AVG. HH INCOME**

1 MILE: \$25,931 3 MILES: \$32,715 5 MILES: \$39,331

### **TRAFFIC COUNT 2014**

WELLS AVE = 29,500 ADT



# PHOTOS AFTER REMODEL















# **AERIAL**



For more information about this property, please contact owner:

Craig Duhs (619) 540-1001 Craig@DuhsCommercial.com CA License: 01086079



# **AERIAL**



For more information about this property, please contact owner:

Craig Duhs (619) 540-1001 Craig@DuhsCommercial.com CA License: 01086