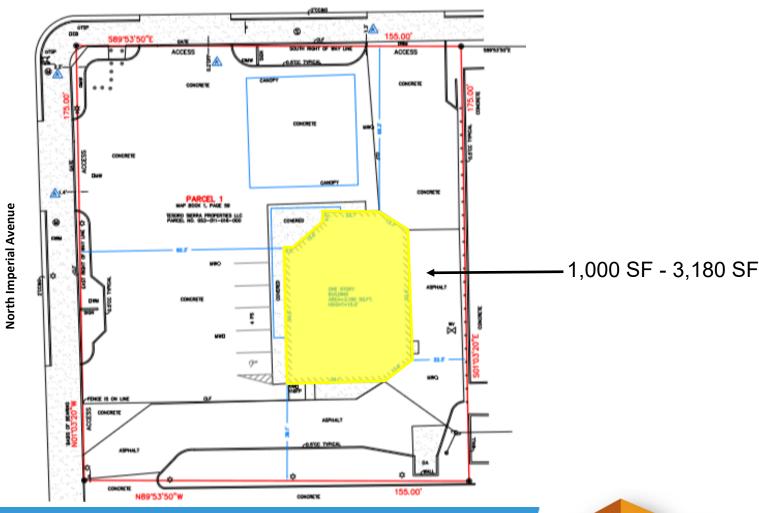

## **CURRENT SITE PLAN**

# AVAILABLE: 1,000-3,180 SF BUILDING ON 21,119 SF

1497 Adams Ave, El Centro, CA 92243

#### **Adams Avenue**

For more information about this property, please contact:

Austin Dias, MSRE (619) 269-6077 Austin@DuhsCommercial.com CA License: 01888482