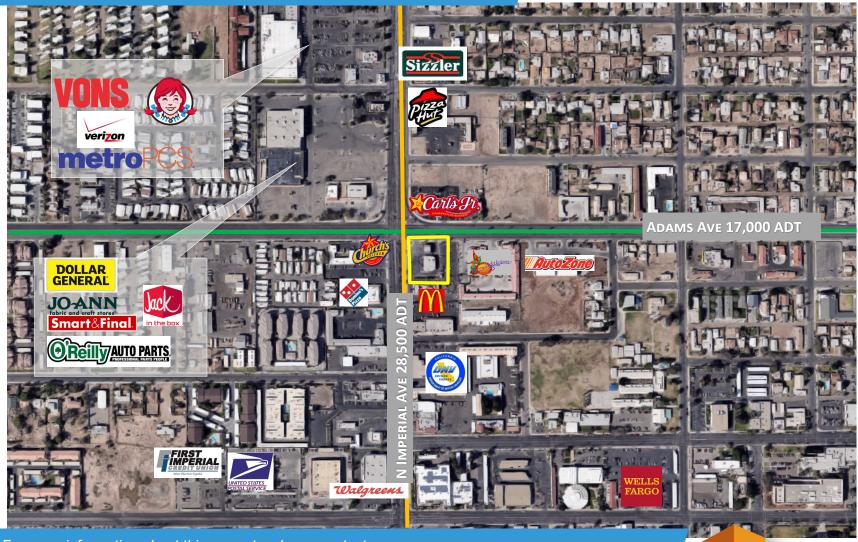

## FOR LEASE OR SALE

**AVAILABLE: 1,000 - 3,180 SF** 

1497 Adams Ave. El Centro, CA 92243

For more information about this property, please contact:

Austin Dias, MSRE (619) 269-6077 Austin@DuhsCommercial.com CA License: 01888482

TRAFFIC COUNT

N IMPERIAL AVE / ADAMS AVE :

N IMPERIAL AVE / ADAMS AVE : 28,500 ADT (2017)
ADAMS AVE / N. WILSON ST : 17,000 ADT (2017)

For more information about this property, please contact:

Austin Dias, MSRE (619) 269-6077 Austin@DuhsCommercial.com CA License: 01888482