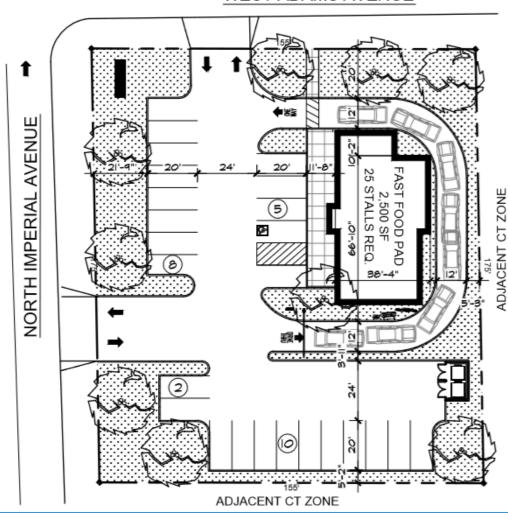

## **POTENTIAL SITE PLAN**

#### AVAILABLE: 1,000-3,180 SF BUILDING ON 21,119 SF 1497 Adams Ave, El Centro, CA 92243

# WEST ADAMS AVENUE AVENUE 21 PARKING STALLS NORTH IMPERIAL 7 FOOD PAD 3,500 SF

For more information about this property, please contact:

Austin Dias, MSRE (619) 269-6077 Austin@DuhsCommercial.com CA License: 01888482