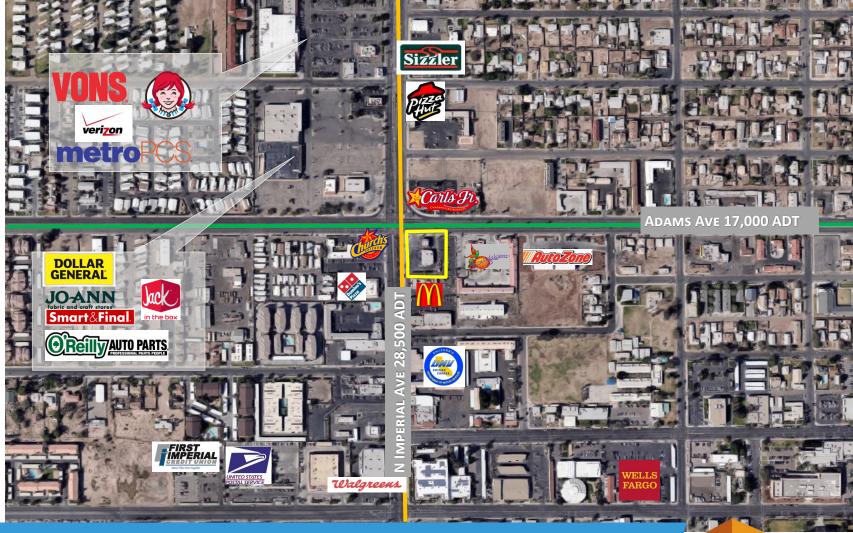

### EXISTING BUILDING POTENTIAL DRIVE THRU FOR LEASE

#### AVAILABLE: 1,000 - 3,180 SF

1497 Adams Ave. El Centro, CA 92243

For more information about this property, please contact:

Austin Dias, MSRE (619) 269-6077 Austin@DuhsCommercial.com CA License: 01888482 Craig Duhs (619) 491-0612 Craig@DuhsCommercial.com CA License: 01086079

# DEMOGRAPHICS

|                              |                   | 1 MILE   | 3 MILES  | 5 Miles  |
|------------------------------|-------------------|----------|----------|----------|
| 2018                         |                   | 21,500   | 54,028   | 72,336   |
| POPULATION PROJECTION (2023) |                   | 22,103   | 55,764   | 74,528   |
| HOUSEHOLDS                   |                   |          |          |          |
| 2018                         |                   | 7,000    | 16,490   | 21,645   |
| HOUSEHOLDS PROJECTION (2023) |                   | 7,185    | 16,986   | 22,269   |
| Average HH Income            |                   |          |          |          |
| <b>5</b> 2018                |                   | \$51,288 | \$69,729 | \$71,992 |
|                              |                   |          |          |          |
| TRAFFIC COUNT                |                   |          |          |          |
| N IMPERIAL AVE / ADAMS AVE : | 28,500 ADT (2017) |          |          |          |
| Adams Ave / N. Wilson St :   | 17,000 ADT (2017) |          |          |          |