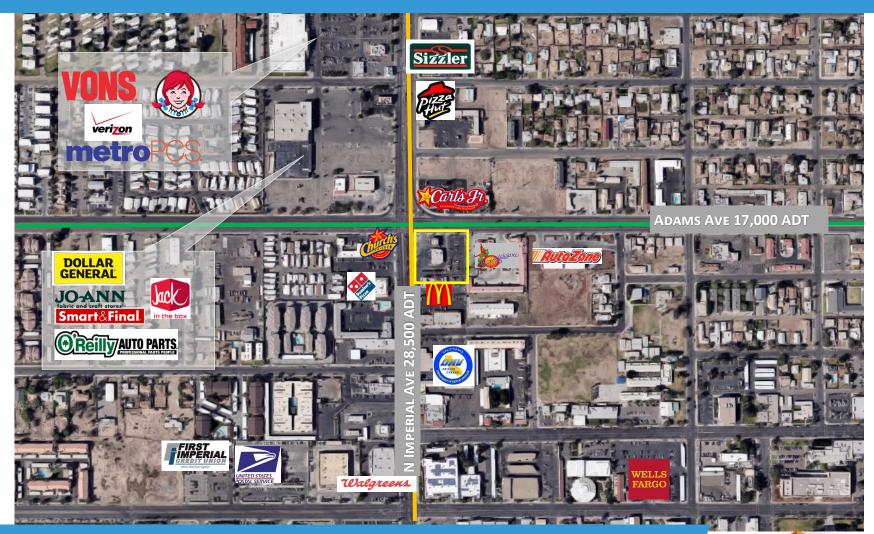

#### **EXISTING BUILDING** AVAILABLE: 1,000-3,180 SF POTENTIAL DRIVE THRU FOR LEASE

1497 Adams Ave, El Centro, CA 92243

BUILDING ON 27,007 SF



For more information about this property, please contact:

Austin Dias, MSRE (619) 269-6077 Austin@DuhsCommercial.com CA License: 01888482

Craig Duhs (619) 491-0612 Craig@DuhsCommercial.com CA License: 01086079



# AERIAL

#### 1497 Adams Ave, El Centro, CA 92243

### AVAILABLE: 1,000-3,180 SF BUILDING ON 27,007 SF



For more information about this property, please contact:

Austin Dias, MSRE (619) 269-6077 Austin@DuhsCommercial.com CA License: 01888482 Craig Duhs (619) 491-0612 Craig@DuhsCommercial.com CA License: 01086079



## EXISTING BUILDING POTENTIAL REMODEL

AVAILABLE: 1,000 - 3,180 SF 1497 Adams Ave. El Centro, CA 92243





For more information about this property, please contact:

Austin Dias, MSRE (619) 269-6077 Austin@DuhsCommercial.com CA License: 01888482 Craig Duhs (619) 491-0612 Craig@DuhsCommercial.com CA License: 01086079



# **PROPOSED SITE PLAN**



For more information about this property, please contact:

Austin Dias, MSRE (619) 269-6077 Austin@DuhsCommercial.com CA License: 01888482 Craig Duhs (619) 491-0612 Craig@DuhsCommercial.com CA License: 01086079



# DEMOGRAPHICS

|