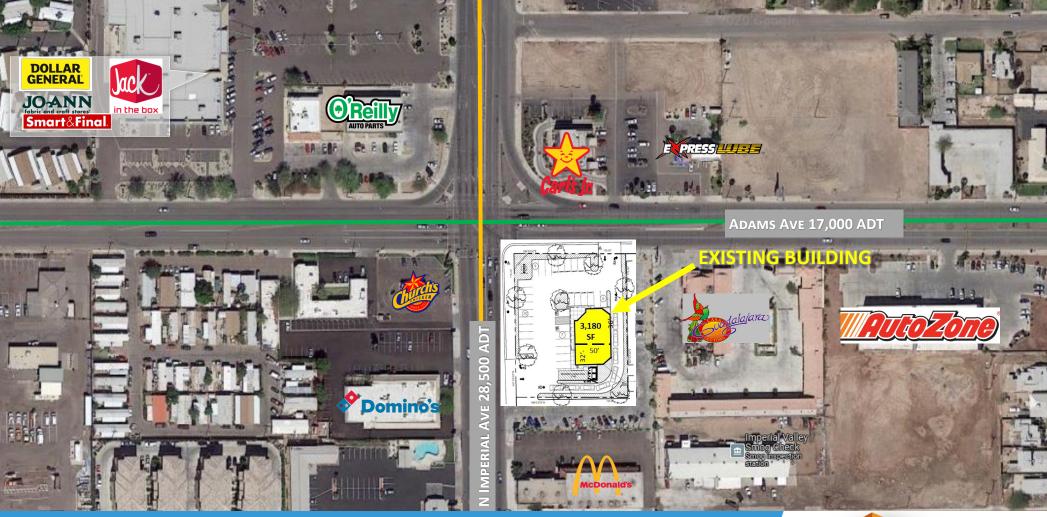

#### **EXISTING BUILDING** AVAILABLE: 1,000-3,180 SF POTENTIAL DRIVE THRU FOR LEASE

1497 Adams Ave, El Centro, CA 92243

BUILDING ON 27,007 SF

For more information about this property, please contact:

Austin Dias, MSRE (619) 269-6077 Austin@DuhsCommercial.com CA License: 01888482

#### 1497 Adams Ave, El Centro, CA 92243

### AVAILABLE: 1,000-3,180 SF BUILDING ON 27,007 SF

For more information about this property, please contact:

Austin Dias, MSRE (619) 269-6077 Austin@DuhsCommercial.com CA License: 01888482 Craig Duhs (619) 491-0612 Craig@DuhsCommercial.com CA License: 01086079