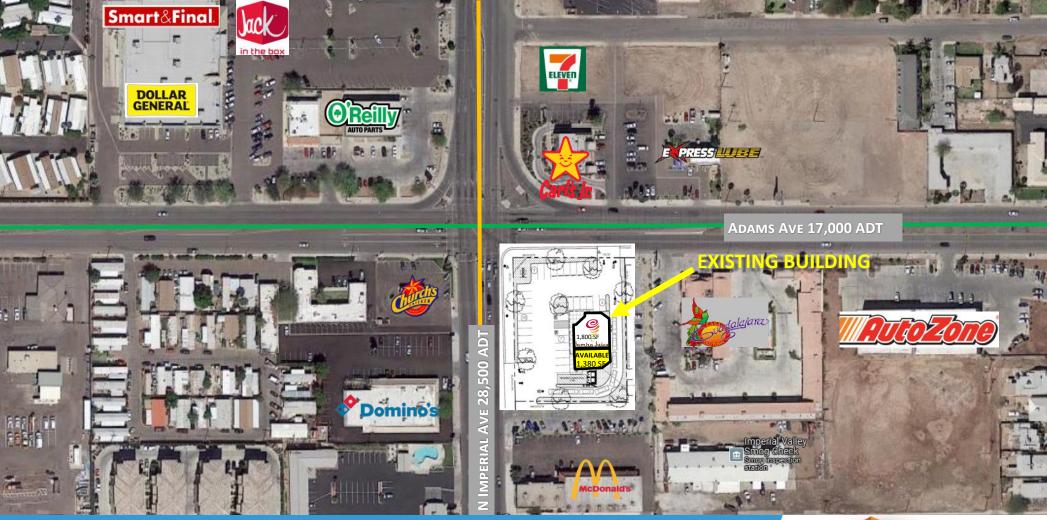

#### **AERIAL**

1497 Adams Ave, El Centro, CA 92243

#### AVAILABLE: 1,380 SF

For more information about this property, please contact:

Austin Dias, MSRE (619) 269-6077 Austin@DuhsCommercial.com CA License: 01888482 Rob Bloom (619) 269-6076 Rob@DuhsCommercial.com CA License: 01302163