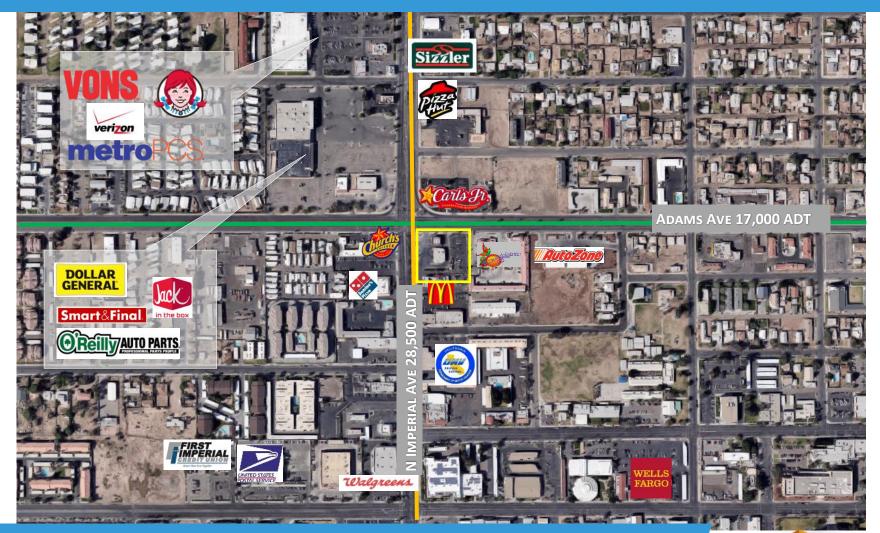

#### **AERIAL**

1497 Adams Ave, El Centro, CA 92243

#### AVAILABLE: 1,380 SF

For more information about this property, please contact:

Austin Dias, MSRE (619) 269-6077 Austin@DuhsCommercial.com CA License: 01888482 Rob Bloom (619) 269-6076 Rob@DuhsCommercial.com CA License: 01302163