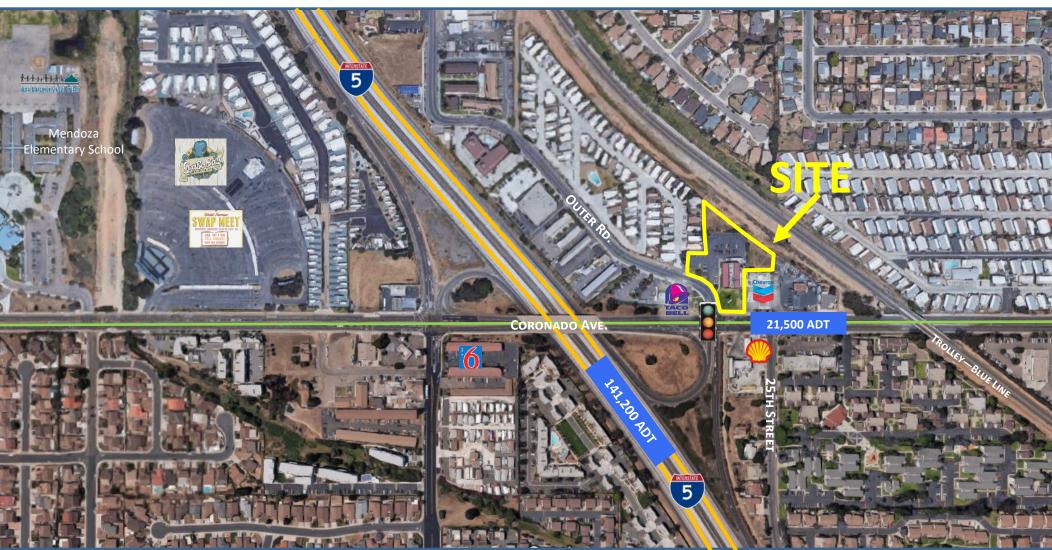

## **AERIAL**

For more information about this property, please contact:

Austin Dias (619) 269-6077

Austin@DuhsCommercial.com

CA License: 01888482

Scott Duhs (619) 491-0614

Scott@DuhsCommercial.com

CA License: 01048874

#### Coronado Ave. San Diego, CA

|           | Population 2017 Population 2022 Projection                | 1 Mile<br>30,444<br>31,680<br>8,479<br>8,814<br>\$61,725<br>\$49,741 |            |                  | 3 Miles<br>177,291<br>184,284            | 5 Miles<br>290,368<br>302,519<br>88,123<br>91,914<br>\$69,763<br>\$55,063 |
|-----------|-----------------------------------------------------------|----------------------------------------------------------------------|------------|------------------|------------------------------------------|---------------------------------------------------------------------------|
|           | Households<br>2018 Households<br>2023 Projection          |                                                                      |            |                  | 51,585<br>53,646<br>\$62,535<br>\$49,457 |                                                                           |
| <b>\$</b> | Average HH Income 2018 Median HH Income 2018              |                                                                      |            |                  |                                          |                                                                           |
|           | Traffic Count I-5 / Coronado Ave Coronado Ave. / 25th St. | 141,200<br>21,500                                                    | ADT<br>ADT | (2017)<br>(2017) |                                          |                                                                           |