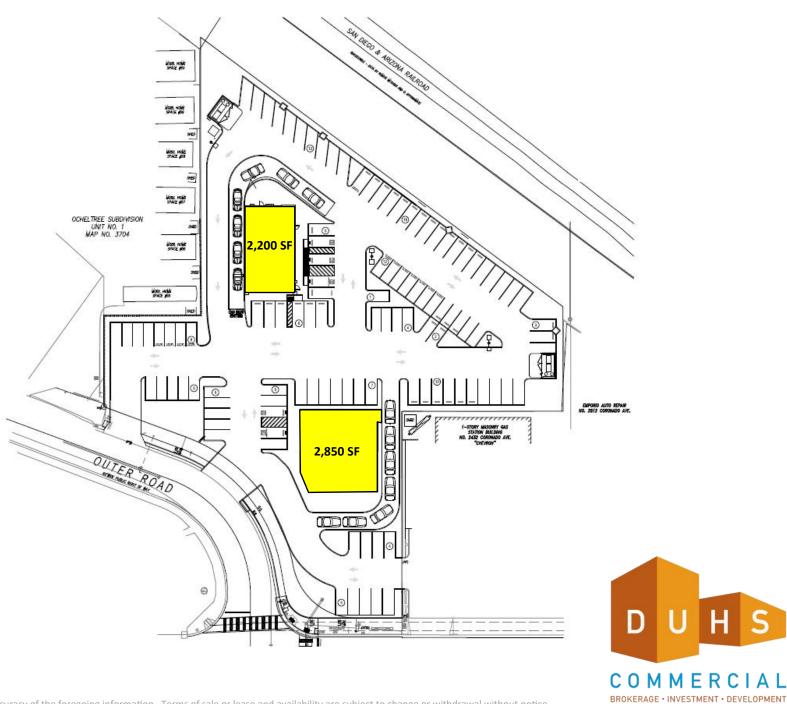

# **SITE PLAN (FLEXIBLE)**



# **WEST**



For more information about this property, please contact:

**Austin Dias** (619) 269-6077

Austin@DuhsCommercial.com

CA License: 01888482

**Scott Duhs** (619) 491-0614

Scott@DuhsCommercial.com

CA License: 01048874



# **NORTH**



For more information about this property, please contact:

Austin Dias (619) 269-6077

Austin@DuhsCommercial.com

CA License: 01888482

Scott Duhs (619) 491-0614

Scott@DuhsCommercial.com

CA License: 01048874



No warranty or representation is made to the accuracy of the foregoing information. Terms of sale or lease and availability are subject to change or withdrawal without notice. 3830 Ray Street, San Diego, CA 92104 | Phone (619) 491-0335 | Fax (619) 491-0696 | www.DuhsCommercial.com

## **AERIAL**



For more information about this pro