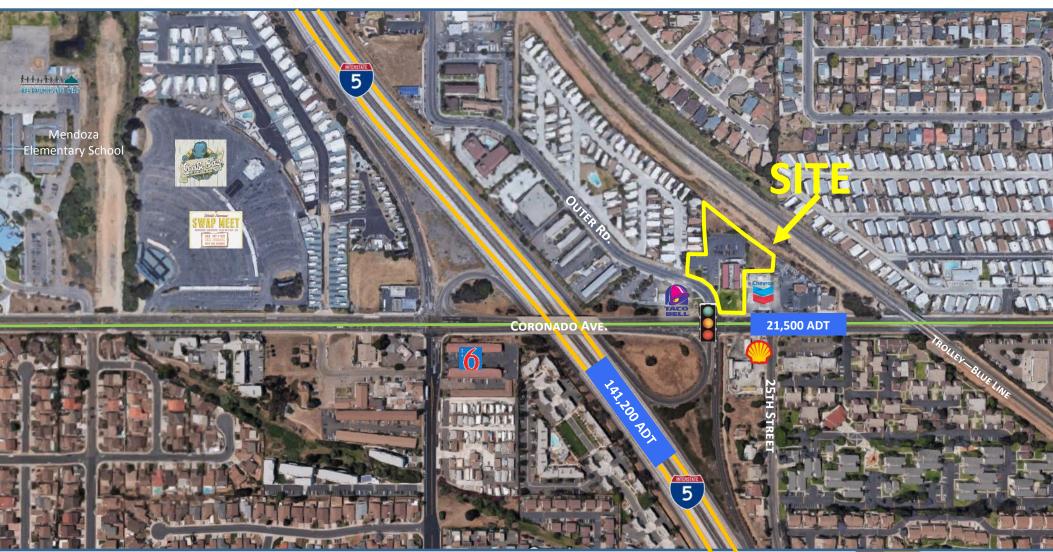

## **AERIAL**

For more information about this property, please contact:

Austin Dias (619) 269-6077

Austin@DuhsCommercial.com

CA License: 01888482

Scott Duhs (619) 491-0614

Scott@DuhsCommercial.com

CA License: 01048874

#### Coronado Ave. San Diego, CA

| Population 2017 Population 2022 Projection                             | 1 Mile<br>30,444<br>31,680<br>8,479<br>8,814<br>\$61,725<br>\$49,741 |            | <u>3 Miles</u><br>177,291<br>184,284 |                                          | <u>5 Miles</u><br>290,368<br>302,519     |
|------------------------------------------------------------------------|----------------------------------------------------------------------|------------|--------------------------------------|------------------------------------------|------------------------------------------|
| Households<br>2018 Households<br>2023 Projection                       |                                                                      |            |                                      | 51,585<br>53,646<br>\$62,535<br>\$49,457 | 88,123<br>91,914<br>\$69,763<br>\$55,063 |
| \$<br>Average HH Income 2018 Median HH Income 2018                     |                                                                      |            |                                      |                                          |                                          |
| <u>Traffic Count</u><br>I-5 / Coronado Ave<br>Coronado Ave. / 25th St. | 141,200<br>21,500                                                    | ADT<br>ADT | (2017)<br>(2017)                     |                                          |                                          |