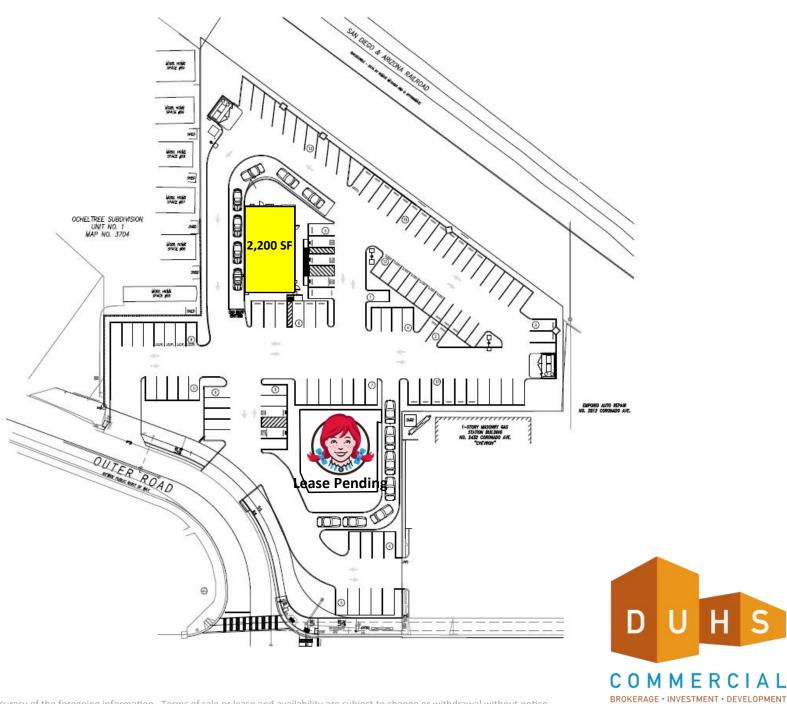

# **SITE PLAN (FLEXIBLE)**



# **WEST**



**Austin Dias** (619) 269-6077

Austin@DuhsCommercial.com

CA License: 01888482

**Scott Duhs** (619) 491-0614

Scott@DuhsCommercial.com

CA License: 01048874



# **NORTH**



For more information about this property, please contact:

Austin Dias (619) 269-6077

Austin@DuhsCommercial.com

CA License: 01888482

Scott Duhs (619) 491-0614

Scott@DuhsCommercial.com

CA License: 01048874



No warranty or representation is made to the accuracy of the foregoing information. Terms of sale or lease and availability are subject to change or withdrawal without notice. 3830 Ray Street, San Diego, CA 92104 | Phone (619) 491-0335 | Fax (619) 491-0696 | www.DuhsCommercial.com

## **AERIAL**



For more information about this property, please contact:

Austin Dias (619) 269-6077

Austin@