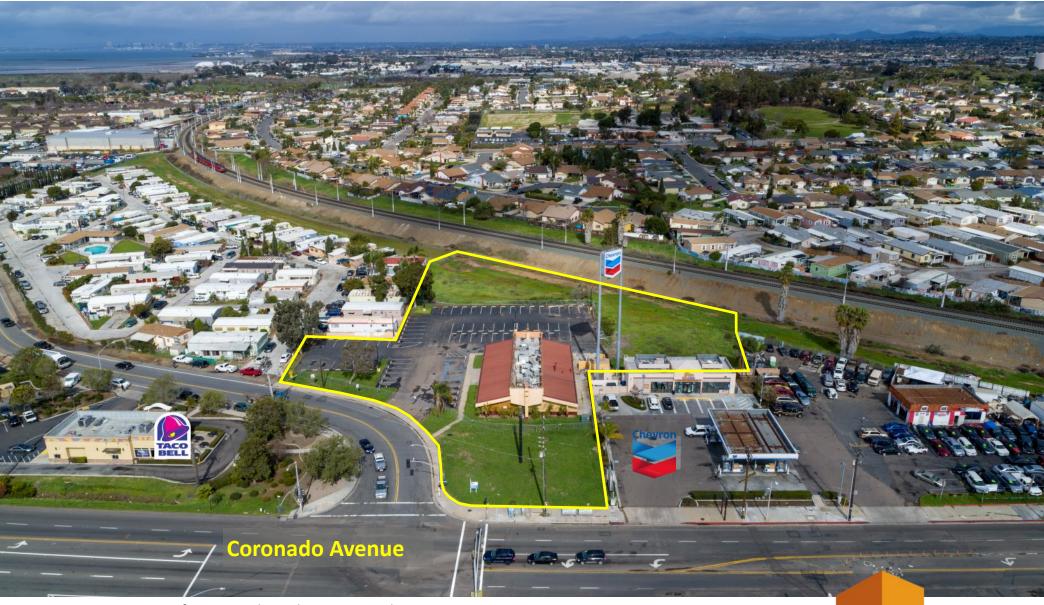

# **SITE PLAN (FLEXIBLE)**



# **WEST**



**Austin Dias** (619) 269-6077

Austin@DuhsCommercial.com

CA License: 01888482

**Scott Duhs** (619) 491-0614

Scott@DuhsCommercial.com

CA License: 01048874



# **NORTH**



For more information about this property, please contact:

Austin Dias (619) 269-6077

Austin@DuhsCommercial.com

CA License: 01888482

Scott Duhs (619) 491-0614

Scott@DuhsCommercial.com

CA License: 01048874



No warranty or representation is made to the accuracy of the foregoing information. Terms of sale or lease and availability are subject to change or withdrawal without notice. 3830 Ray Street, San Diego, CA 92104 | Phone (619) 491-0335 | Fax (619) 491-0696 | www.DuhsCommercial.com

## **AERIAL**



For more information about this property, please contact:

Austin Dias (619) 269-6077

Austin@DuhsCommercial.com

CA License: 01888482

Scott Duhs (619) 491-0614

Scott@DuhsCommercial.com

CA License: 01048874



## **AERIAL**



For more information about this property, please contac