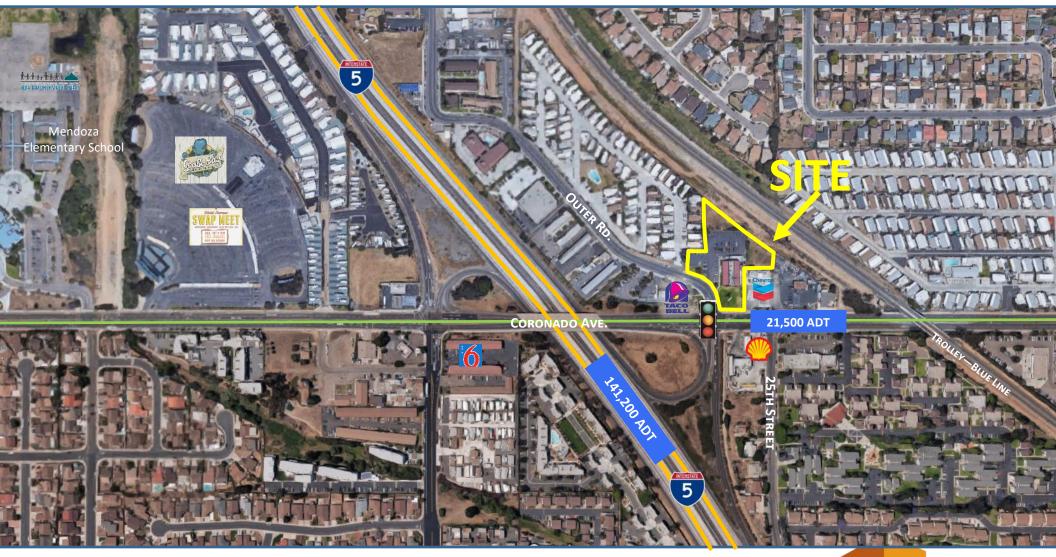

### **REGIONAL MAP**

For more information about this property, please contact:

Austin Dias (619) 269-6077 Austin@DuhsCommercial.com CA License: 01888482 Scott Duhs (619) 491-0614 Scott@DuhsCommercial.com CA License: 01048874

#### Coronado Ave. San Diego, CA

| Population<br>2017 Population<br>2022 Projection                          | <u>1 Mile</u><br>30,444<br>31,680 |            |                  | <mark>3 Miles</mark><br>177,291<br>184,284 | <u>5 Miles</u><br>290,368<br>302,519 |  |
|---------------------------------------------------------------------------|-----------------------------------|------------|------------------|--------------------------------------------|--------------------------------------|--|
| <u>Households</u><br>2018 Households<br>2023 Projection                   | 8,479<br>8,814                    |            |                  | 51,585<br>53,646                           | 88,123<br>91,914                     |  |
| \$<br><u>Average HH Income</u><br>2018<br><u>Median HH Income</u><br>2018 | \$61,725<br>\$49,741              |            |                  | \$62,535<br>\$49,457                       | \$69,763<br>\$55,063                 |  |
| <u>Traffic Count</u><br>I-5 / Coronado Ave<br>Coronado Ave. / 25th St.    | 141,200<br>21,500                 | ADT<br>ADT | (2017)<br>(2017) |                                            |                                      |  |