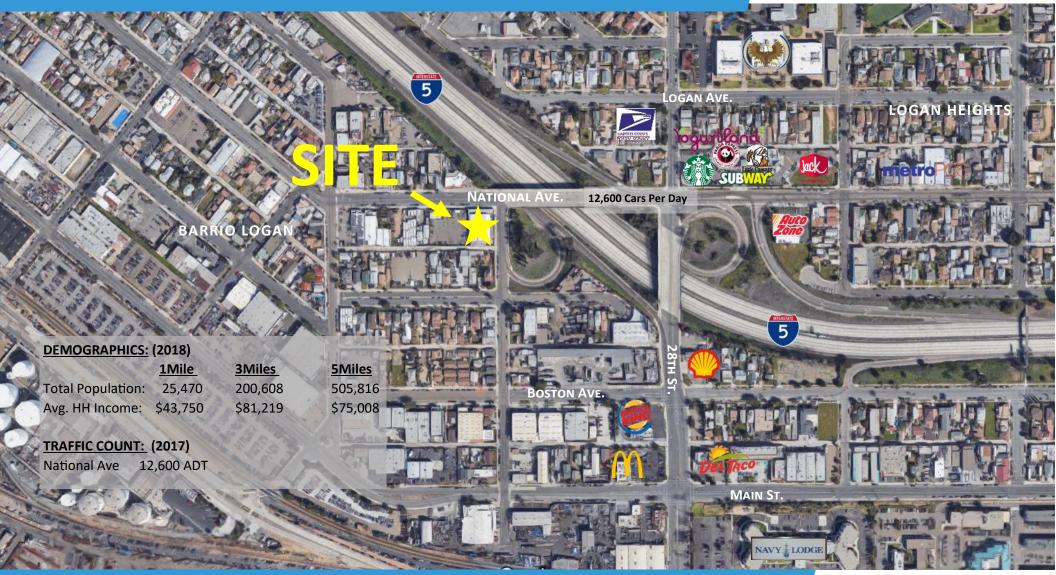

## AERIAL

**AVAILABLE:** 9,600 SF 2687 National Ave, San Diego, CA 92113

For more information about this property, please contact:

**Anthony Acosta** 

(619) 491-0335 ext. 18 Anthony@DuhsCommercial.com CA License: 01900150 Rick Wu

(619) 491-0826 Rick@DuhsCommercial.com