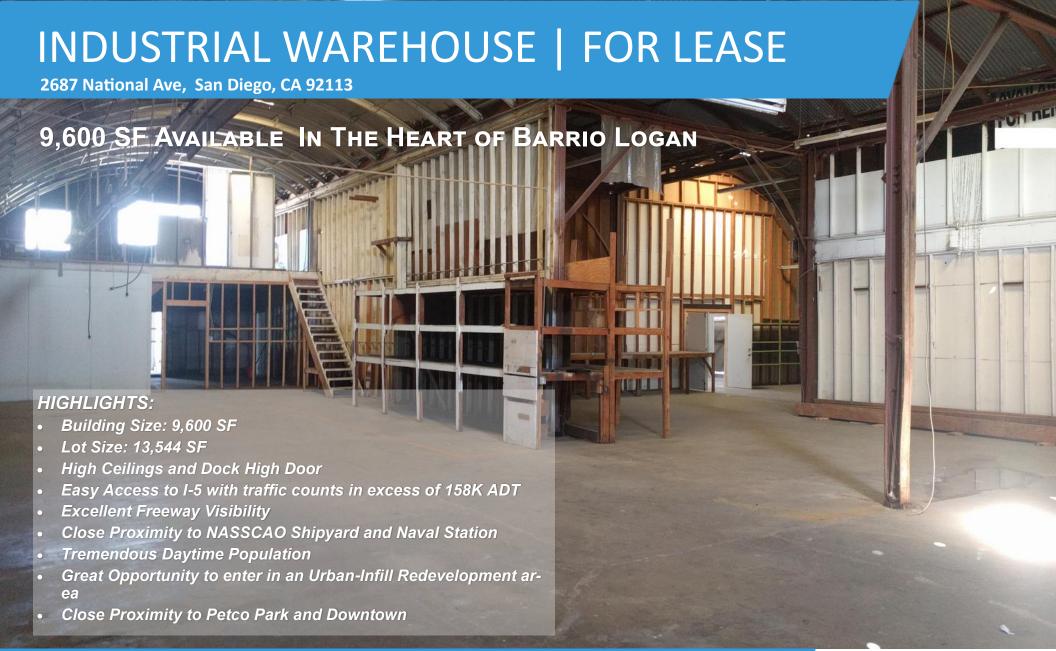

## AVAILABLE: 9,600 SF

2687 National Ave, San Diego, CA 92113

For more information about this property, please contact:

Anthony Acosta (619) 491-0335 ext. 18 Anthony@DuhsCommercial.com CA License: 01900150 Rick Wu (619) 491-0826 Rick@DuhsCommercial.com CA License: 01495421