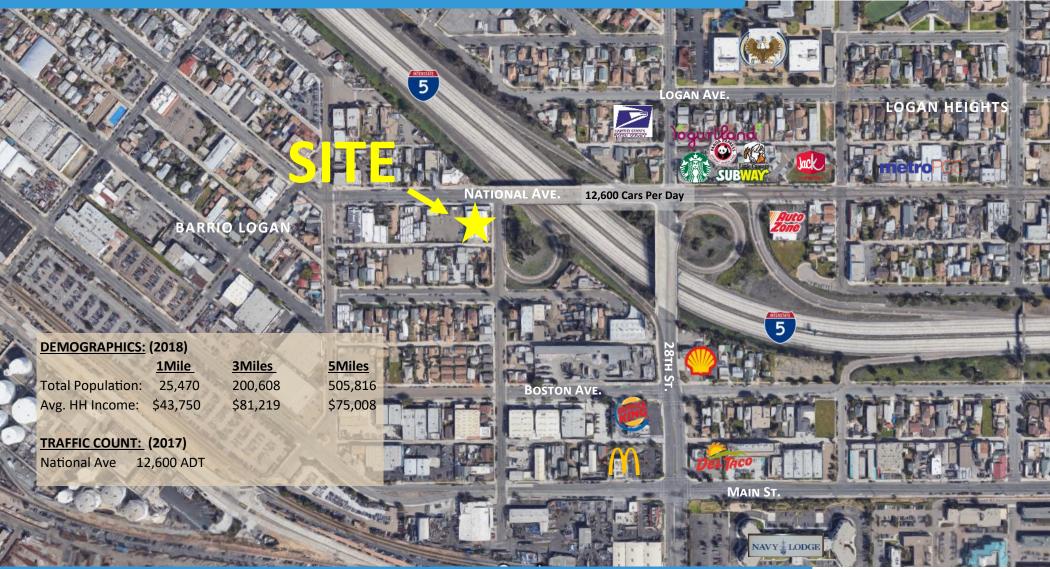

## AERIAL

**AVAILABLE:** 9,600 SF 2687 National Ave, San Diego, CA 92113

For more information about this property, please contact:

**Anthony Acosta** 

(619) 491-0335 ext. 18 Anthony@DuhsCommercial.com CA License: 01900150 Rick Wu (619) 491-0826 Rick@DuhsCommercial.com CA License: 01495421