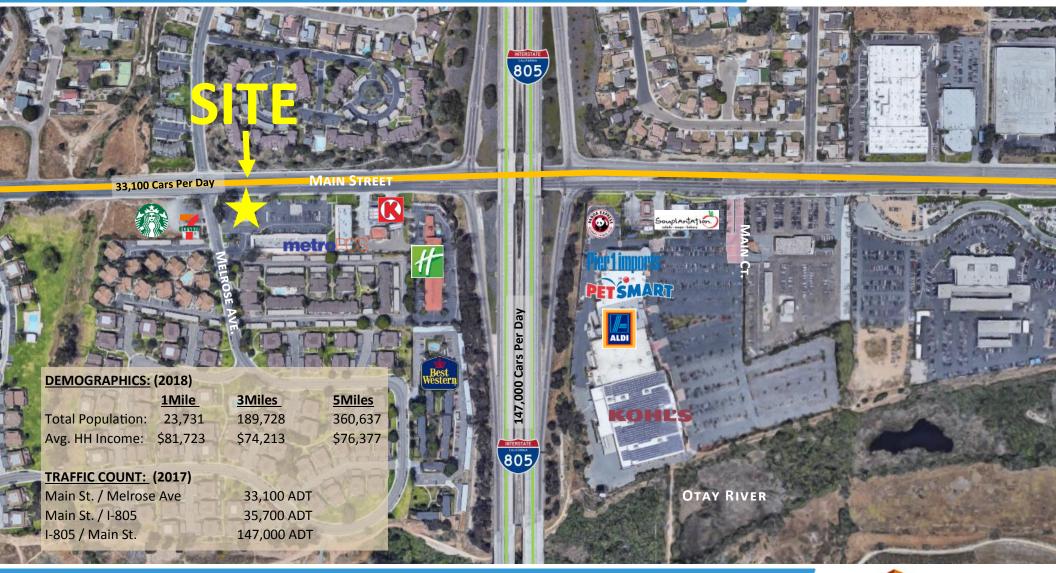

## AERIAL

AVAILABLE: 1,040 SF 4340 Main Street, Chula Vista CA 91911

For more information about this property, please contact:

Anthony Acosta (619) 491-0335 ext. 18 Anthony@DuhsCommercial.com CA License: 01900150