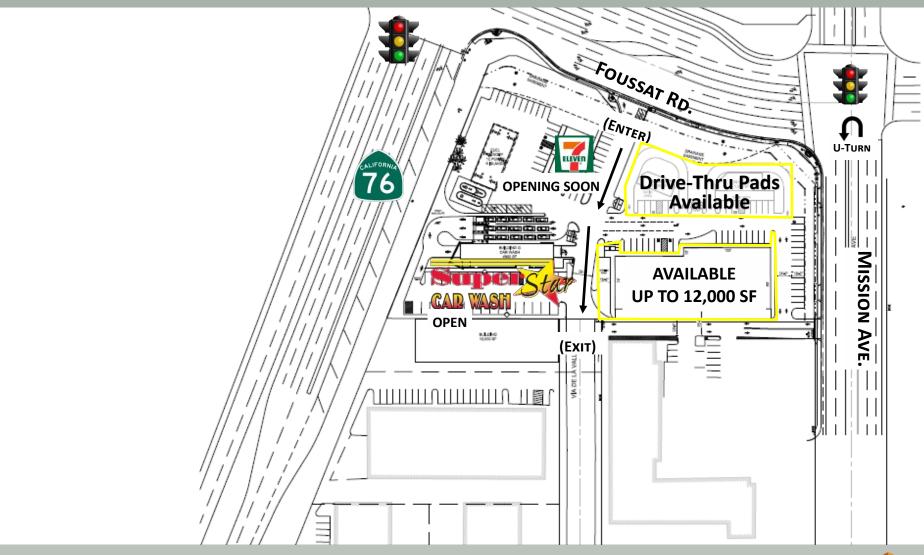

# **Retail And Drive Thru Pad For Lease**

3340 Mission Ave., Oceanside CA 92058

**Austin Dias, MSRE** 

(619) 269-6077 Austin@DuhsCommercial.com CA License: 01888482 **Rick Wu** (619) 491-0826

Rick@DuhsCommercial.com