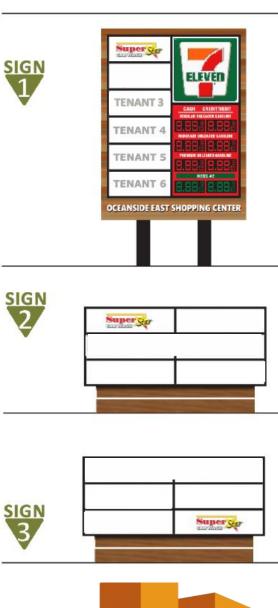

# **Retail And Drive Thru Pad For Lease**

3340 Mission Ave., Oceanside CA 92058



**Austin Dias, MSRE** 

(619) 269-6077 Austin@DuhsCommercial.com CA License: 01888482 **Rick Wu** (619) 491-0826

Rick@DuhsCommercial.com





### **-AERIAL**



COMMERCIAL
BROKERAGE · INVESTMENT · DEVELOPMENT

## - SIGNAGE







#### REGIONAL MAP



### **DEMOGRAPHICS**

#### Highway 76 & Foussat Rd.

| <u>Population</u> 2022 Population 2027 Projection             | <u>1 Mi</u><br>14,0<br>14,4: | 70                |                            | 3 Miles<br>116,240<br>116,836 | <u>5 Miles</u><br>242,872<br>243,631      |
|---------------------------------------------------------------|------------------------------|-------------------|----------------------------|-------------------------------|-------------------------------------------|
| Households<br>2022 Households<br>2027 Projection              | •                            | 1,787<br>1,891    |                            | 39,955<br>40,209              | 82,427<br>82,734<br>\$102,291<br>\$80,163 |
| \$<br>Average HH Income 2022 Median HH Income 2022