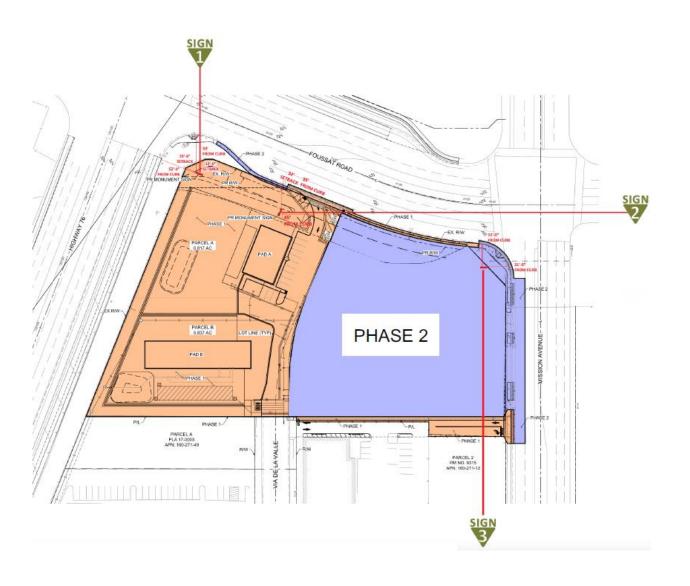

# **Retail And Drive Thru Pad For Lease**

3340 Mission Ave., Oceanside CA 92058



**Austin Dias, MSRE** 

(619) 269-6077 Austin@DuhsCommercial.com CA License: 01888482 **Rick Wu** (619) 491-0826

Rick@DuhsCommercial.com





### **-AERIAL**



COMMERCIAL
BROKERAGE · INVESTMENT · DEVELOPMENT

## - SIGNAGE







#### REGIONAL MAP



### **DEMOGRAPHICS**

#### Highway 76 & Foussat Rd.

| <u>Population</u> 2022 Population 2027 Projection             | <u>1 Mi</u><br>14,0<br>14,4: | 70                |                            | 3 Miles<br>116,240<br>116,836 | <u>5 Miles</u><br>242,872<br>243,631      |
|---------------------------------------------------------------|------------------------------|-------------------|----------------------------|-------------------------------|-------------------------------------------|
| Households<br>2022 Households<br>2027 Projection              | •                            | 1,787<br>1,891    |                            | 39,955<br>40,209              | 82,427<br>82,734<br>\$102,291<br>\$80,163 |
| \$<br>Average HH Income 2022 Median HH Income 2022