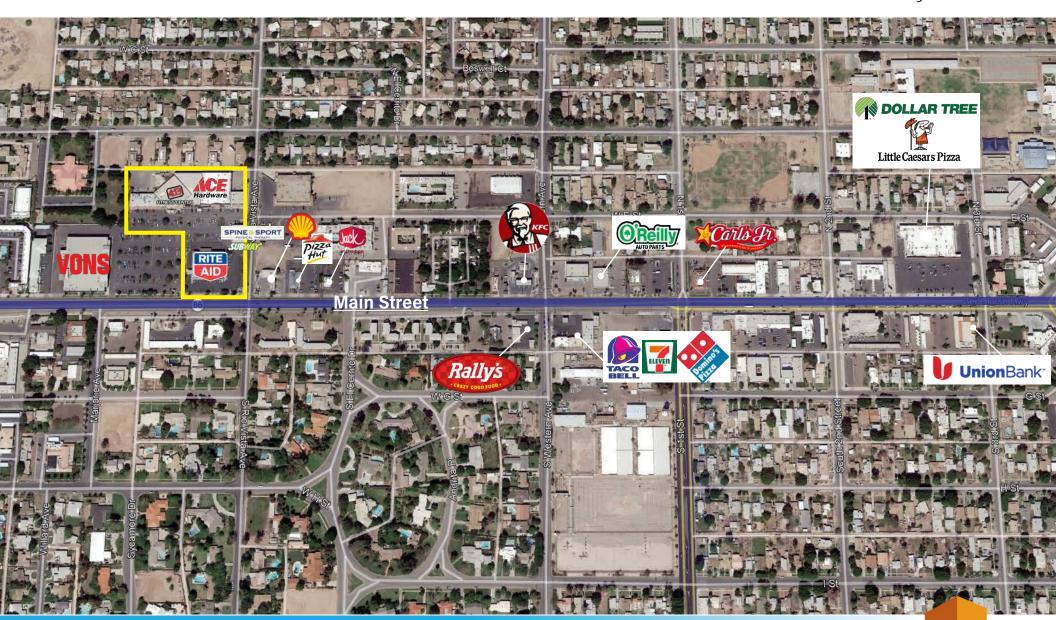

|                                |

#### **Rob Bloom**

Vice President | CA License: 01302163

(858) 405-5342 | Rob@DuhsCommercial.com

### **Craig Duhs**

Partner | CA License:01086079

(619) 491-0612 | Craig@DuhsCommercial.com





# **AERIAL**

## Rio Vista Plaza

405-461 W Main Street, Brawley, CA 92227



**Rob Bloom** 

Vice President | CA License: 01302163

(858) 405-5342 | Rob@DuhsCommercial.com

**Craig Duhs** 

Partner | CA License:01086079

(619) 491-0612 | Craig@DuhsCommercial.com