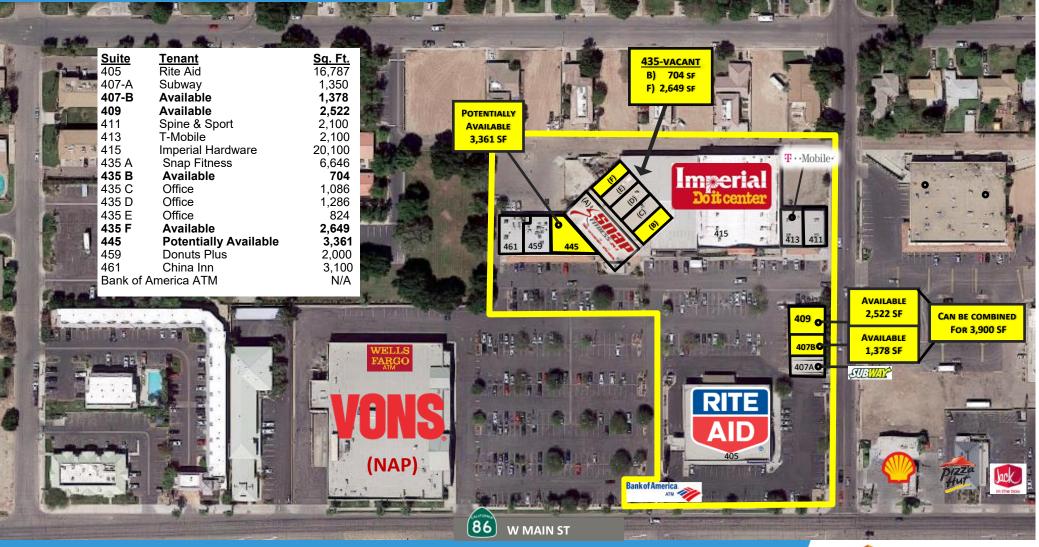

## FOR LEASE

### **RIO VISTA PLAZA**

405-461 W MAIN STREET, BRAWLEY, CA 92227

#### Available: 704-2,649 SF

sewares

Join:

• Dominant Grocery/ Drug Anchored Center in the Trade Area

SUBWAY T - Mobile

\$1.000 SHOPPING

Paint

• Excellent Mix of Daily Needs Retail, Restaurant, and Fitness Co-Tenants

Imperial

RadioShack

• Former Restaurant Space Available

For more information about this property, please contact:

Craig Duhs (619) 491-0612 Craig@DuhsCommercial.com CA License: 01086079 Rob Bloom (619) 269-6076 Rob@DuhsCommercial.com CA License: 01302163

## AERIAL