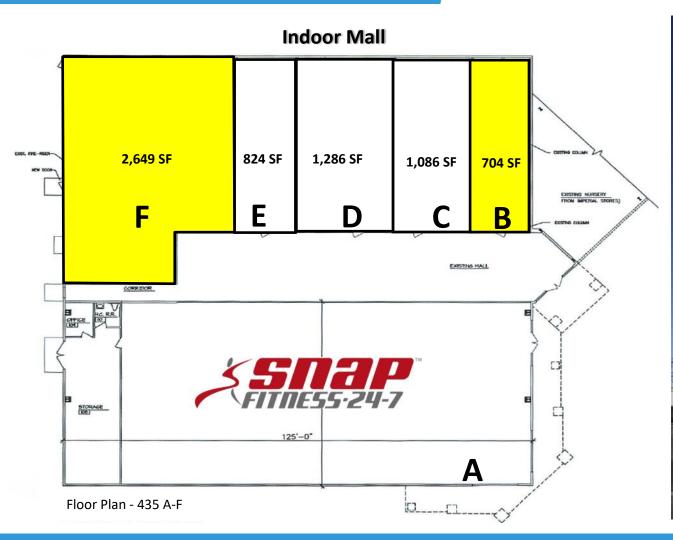

# **FLOOR PLAN**

#### **RIO VISTA PLAZA**

#### 405-461 W MAIN STREET, BRAWLEY, CA 92227

PHARMACY

Imperial Rental Center

R RadioShack

Fantastic Sams OKOTORI WOX

FIRST

A CHINA INT

DONUTS PLUS 24HR CAPPLCCINO & ESPRESSO