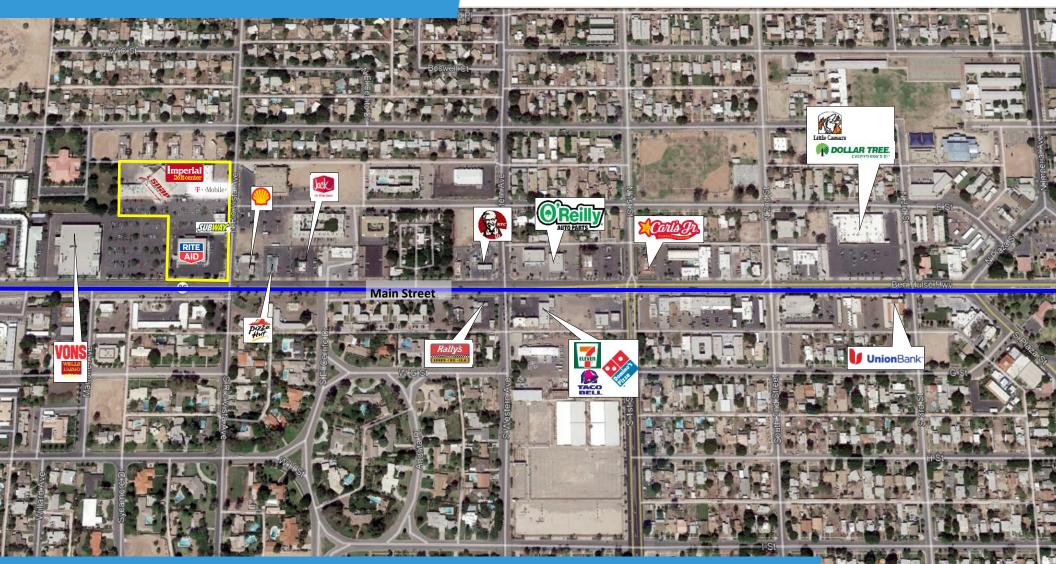

## AERIAL

#### RIO VISTA PLAZA 405-461 W MAIN STREET, BRAWLEY, CA 92227

For more information about this property, please contact:

Craig Duhs (619) 491-0612 Craig@DuhsCommercial.com CA License: 01086079 Rob Bloom (619) 269-6076 Rob@DuhsCommercial.com CA License: 01302163

### **AERIAL**

### RIO VISTA PLAZA

405-461 W MAIN STREET, BRAWLEY, CA 92227

For more information about this property, please contact:

Craig Duhs (619) 491-0612 Craig@DuhsCommercial.com CA License: 01086079 Rob Bloom (619) 269-6076 Rob@DuhsCommercial.com CA License: 01302163