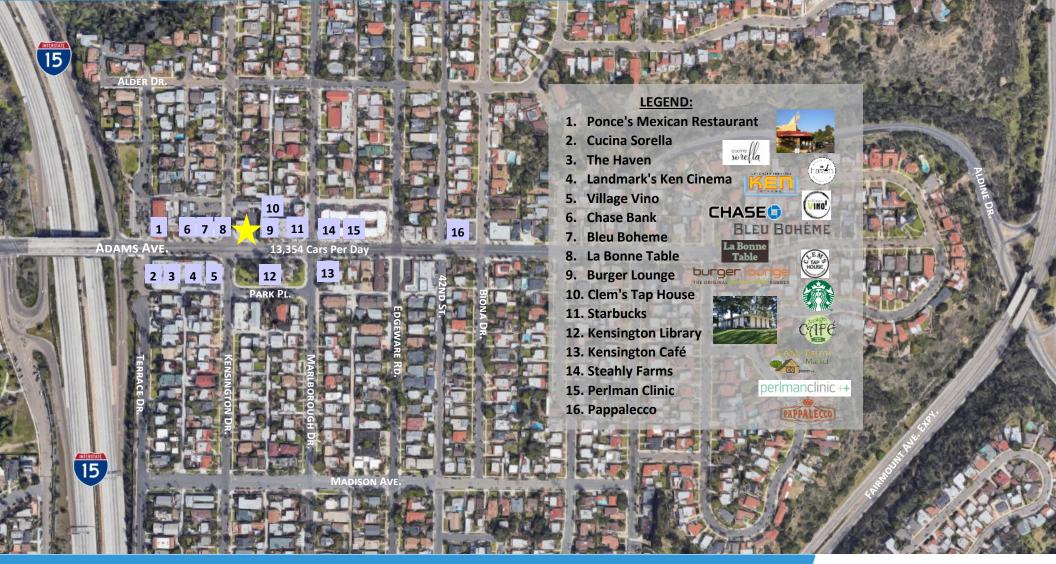

### AERIAL 550 SF and 1,467 SF 4100-4116 Adams Ave, San Diego CA 92115

For more information about this property, please contact:

Rick Wu (619) 491-0826 Rick@DuhsCommercial.com CA License: 01495421 Scott Duhs (619) 491-0614 Scott@DuhsCommercial.com CA License: 01048874