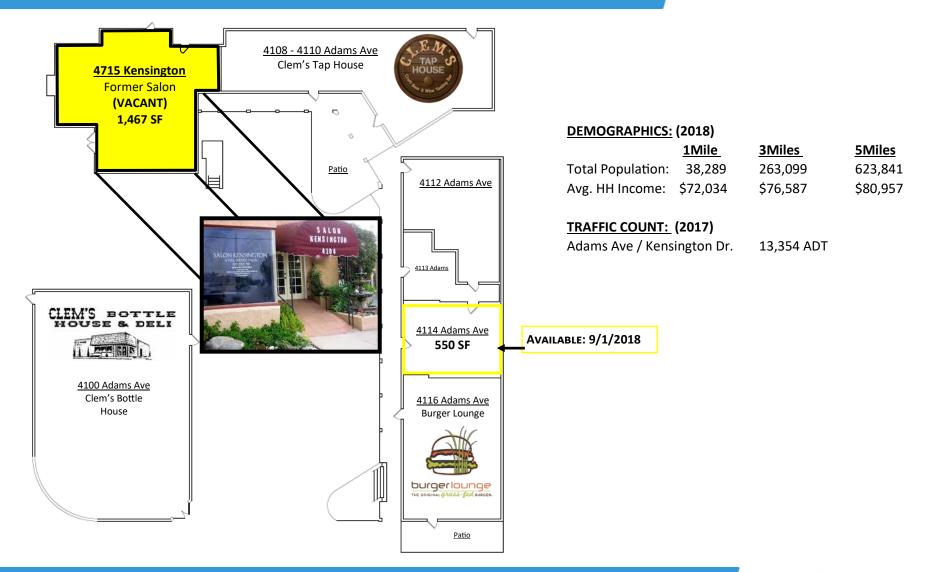

# SITE PLAN

#### 550 SF and 1,467 SF 4100-4116 Adams Ave, San Diego CA 92115

For more information about this property, please contact:

Rick Wu (619) 491-0826 Rick@DuhsCommercial.com CA License: 01495421 Scott Duhs (619) 491-0614 Scott@DuhsCommercial.com CA License: 01048874