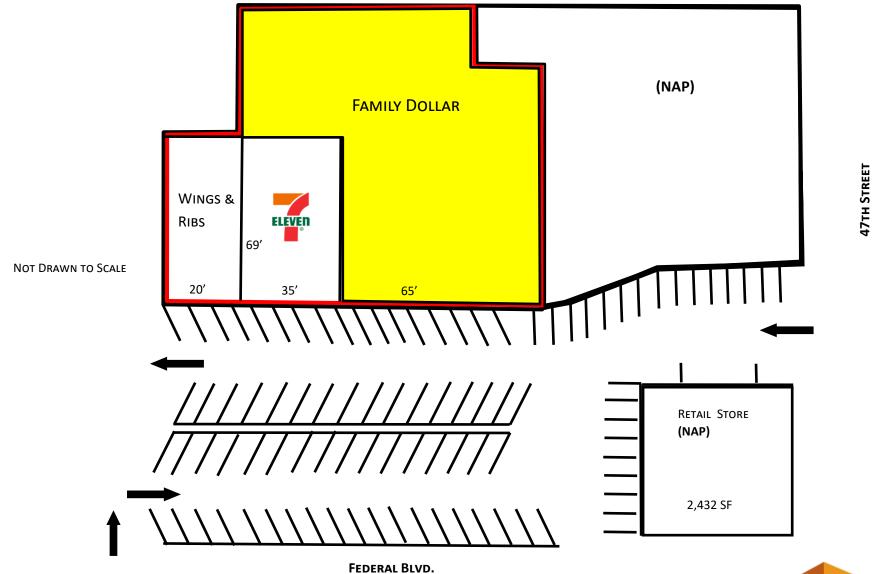

## SITE PLAN

4725-4730 FEDERAL BLVD. / SAN DIEGO, CA 92102

For more information about this property, please contact:

L. Thomas Morgan, CCIM (619) 491-0048 Tom@DuhsCommercial.com CA License: 00456112 Scott Duhs, Partner (619) 491-0614 Scott@DuhsCommercial.com CA License: 01048874