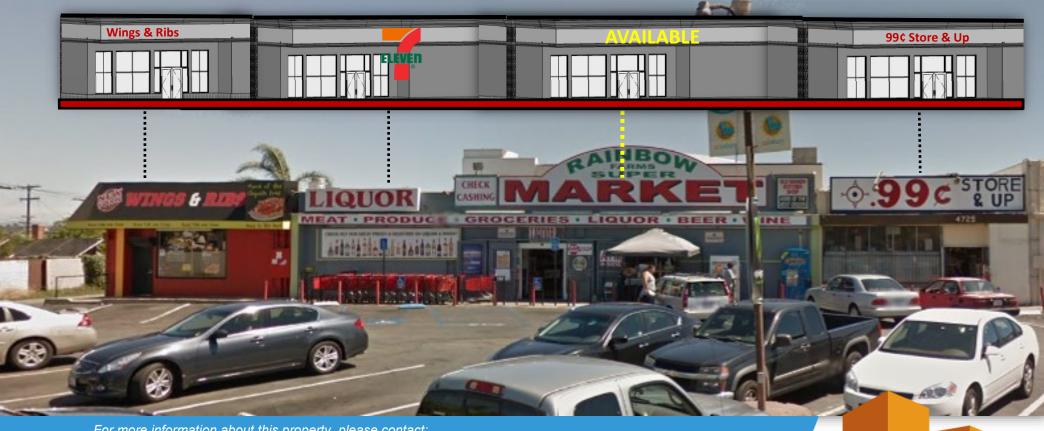

## FOR LEASE / Former Rainbow Market Center

4725-4730 FEDERAL BLVD. / SAN DIEGO, CA 92102

**AVAILABLE: 3,000 - 9,450 SF** 

## **HIGHLIGHTS:**

- EXCELLENT EXPOSURE TO 24,000 CARS DAILY THRU THE INTERSECTION
- Mature pride of Ownership Neighborhood
- FULL STOREFRONT REMODEL AND PARKING LOT / LIGHTING UPGRADES
- SPACE AVAILABLE IMMEDIATELY (EVEN BEFORE REMODEL)

For more information about this property, please contact:

L. Thomas Morgan, CCIM (619) 944-3051 Tom@DuhsCommercial.com CA License: 00456112 Scott Duhs, Partner (619) 491-0614 Scott@DuhsCommercial.com CA License: 01048874