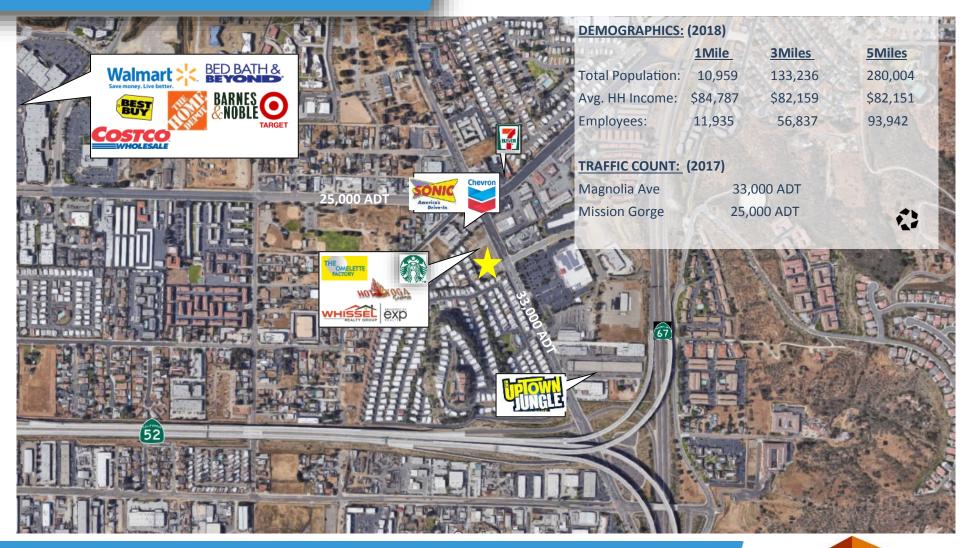

# TRADE AREA

### **SANTEE STATION**

8820-8840 N. Magnolia, Santee CA 92071

For more information about this property, please contact:

Rick Wu (619) 491-0826 Rick@DuhsCommercial.com CA License: 01495421 Austin Dias (619) 269-6077 Austin@DuhsCommercial.com CA License: 01888482 Scott Duhs (619) 491-0614 Scott@DuhsCommercial.com CA License: 01048874