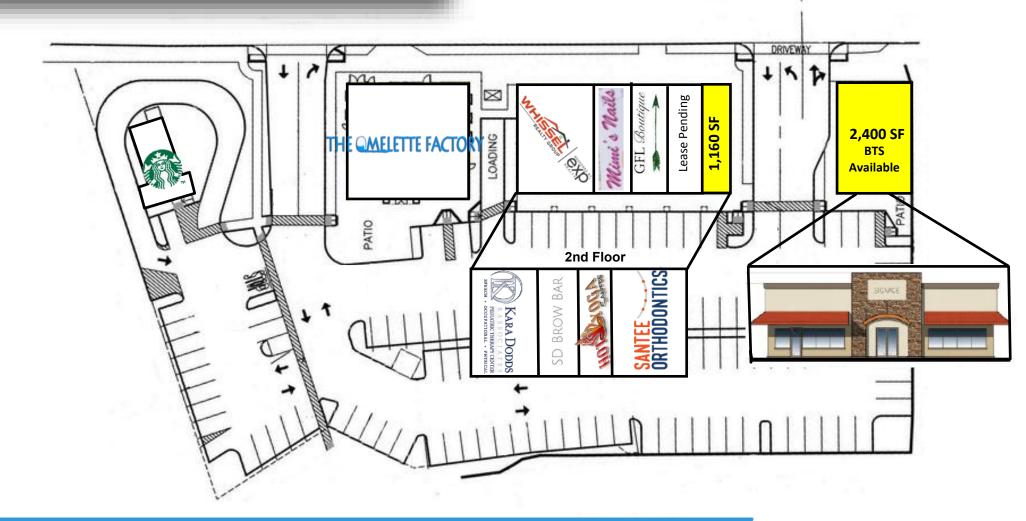

# SITE PLAN

### **SANTEE STATION**

8820-8840 N. Magnolia, Santee CA 92071

For more information about this property, please contact:

Rick Wu (619) 491-0826 Rick@DuhsCommercial.com CA License: 01495421

Austin Dias (619) 269-6077 Austin@DuhsCommercial.com CA License: 01888482 Scott Duhs (619) 491-0614 Scott@DuhsCommercial.com CA License: 01048874