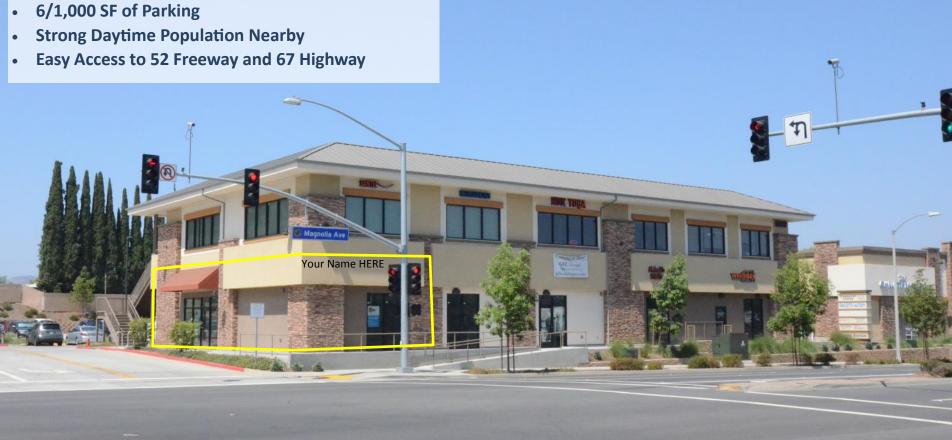

## SANTEE STATION

#### 8820-8840 N. Magnolia, Santee CA 92071

#### **Highlights:**

- Join Omelette Factory & Starbucks ٠
- **Near Busy Magnolia & Mission Gorge Intersection** .

## FOR LEASE AVAILABLE: 1,160 - 2,400 SF

For more information about this property, please contact:

**Rick Wu** (619) 491-0826 Rick@DuhsCommercial.com CA License: 01495421

Austin Dias (619) 269-6077 Austin@DuhsCommercial.com CA License: 01888482