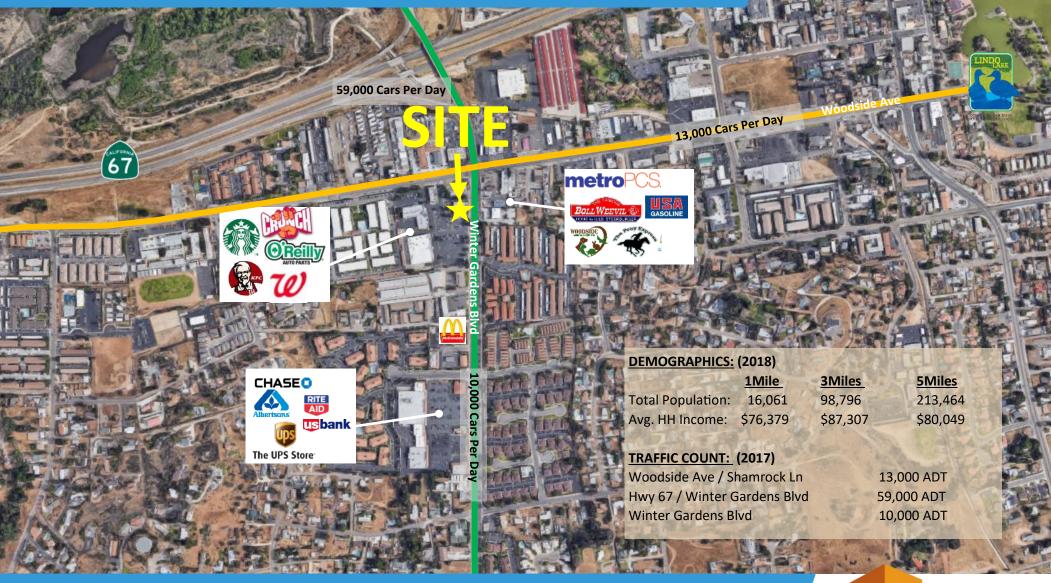

### AERIAL AVAILABLE: 2,135 SF 9720-9760 Winter Gardens Blvd Lakeside, CA 92040

For more information about this property, please contact:

Anthony Acosta (619) 491-0335 ext. 18 Anthony@DuhsCommercial.com CA License: 01900150 DUHS COMMERCIAL BROKERAGE - INVESTMENT - DEVELOPMENT