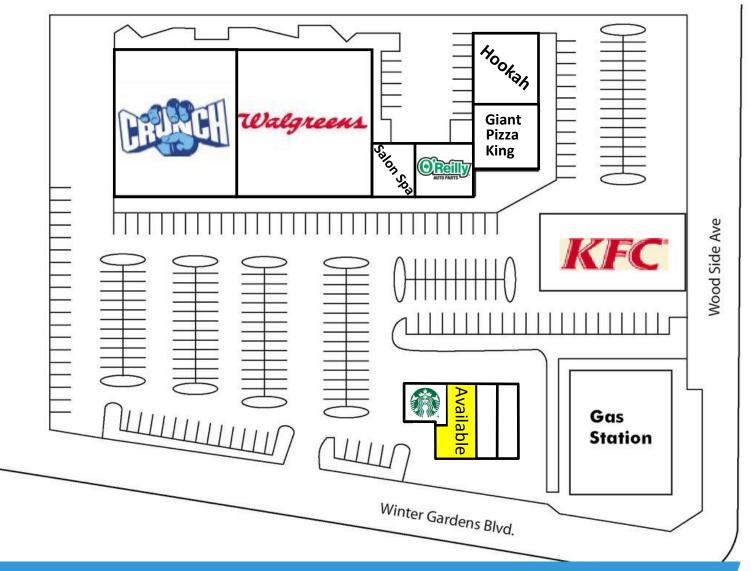

# SITE PLAN

AVAILABLE: 2,135 SF 9720-9760 Winter Gardens Blvd Lakeside, CA 92040

For more information about this property, please contact:

Anthony Acosta (619) 491-0335 ext. 18 Anthony@DuhsCommercial.com CA License: 01900150