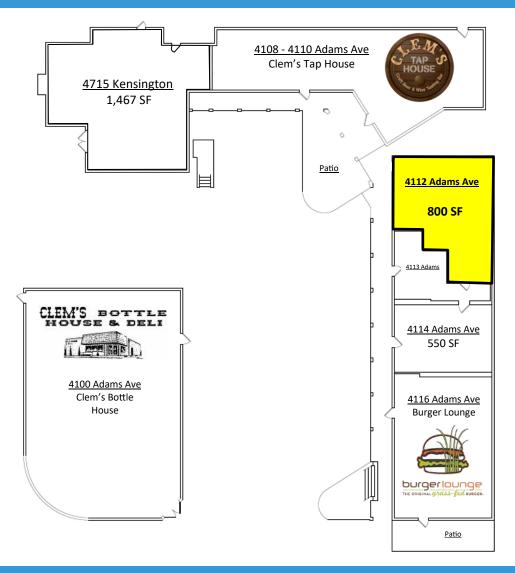

## SITE PLAN

#### 800 SF

4100-4116 Adams Ave, San Diego CA 92115

**DEMOGRAPHICS:** (2018)

 IMile
 3Miles
 5Miles

 Total Population:
 38,289
 263,099
 623,841

 Avg. HH Income:
 \$72,034
 \$76,587
 \$80,957

TRAFFIC COUNT: (2017)

Adams Ave / Kensington Dr. 13,354 ADT

For more information about this property, please contact:

Rick Wu (619) 491-0826 Rick@DuhsCommercial.com CA License: 01495421 Scott Duhs (619) 491-0614 Scott@DuhsCommercial.com CA License: 01048874