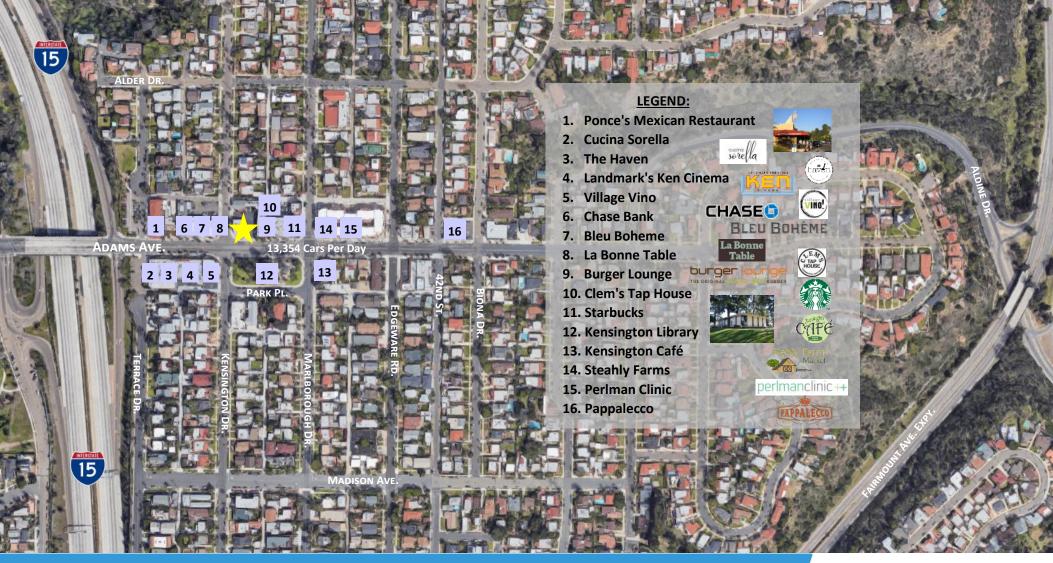

# SITE PLAN

#### TRAFFIC COUNT: (2017)

Adams Ave / Kensington Dr.

13,354 ADT

*For more information about this property, please contact:* 

Rick Wu (619) 491-0826 Rick@DuhsCommercial.com CA License: 01495421 Scott Duhs (619) 491-0614 Scott@DuhsCommercial.com CA License: 01048874

## AERIAL 350 SF 4100-4116 Adams Ave, San Diego CA 92115

For more information about this property, please contact:

Rick Wu (619) 491-0826 Rick@DuhsCommercial.com CA License: 01495421 Scott Duhs (619) 491-0614 Scott@DuhsCommercial.com CA License: 01048874