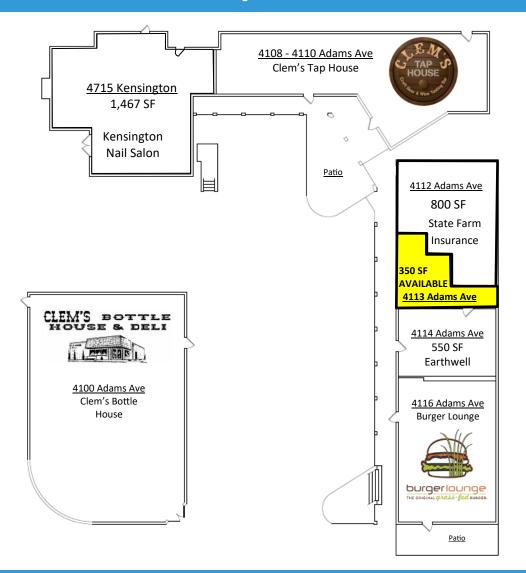

# FOR LEASE

EM'S BOTTLE HOUSE AFT BEER - LIQUOR - WINE - DELI **350 SF** <u>4100-4116 Adams Ave, San</u> Diego CA 92115



### HIGHLIGHTS:

- Heart of Kensington Across from Kensington Park & Library
- Rare onsite parking
- Join: Burger Lounge and Clem's Bottle House



ENSIN

For more information about this property, please contact:

**Rick Wu** (619) 491-0826 Rick@DuhsCommercial.com CA License: 01495421 Scott Duhs (619) 491-0614 Scott@DuhsCommercial.com CA License: 01048874



SITE SOURCE

# SITE PLAN



#### **DEMOGRAPHICS:** (2018)

|                   | <u>1Mile</u> | <u>3Miles</u> | <u>5Miles</u> |
|-------------------|--------------|---------------|---------------|
| Total Population: | 38,289       | 263,099       | 623,841       |
| Avg. HH Income:   | \$72,034     | \$76,587      | \$80,957      |

#### TRAFFIC COUNT: (2017)

Adams Ave / Kensington Dr.

13,354 ADT

*For more information about this property, please contact:* 

Rick Wu (619) 491-0826 Rick@DuhsCommercial.com CA License: 01495421 Scott Duhs (619) 491-0614 Scott@DuhsCommercial.com CA License: 01048874



## PHOTOS

### **350 SF** 4100-4116 Adams Ave, San Diego CA 92115



## AERIAL 350 SF 4100-4116 Adams Ave, San Diego CA 92115



For more information about this property, please contact:

Rick Wu (619) 491-0826 Rick@D