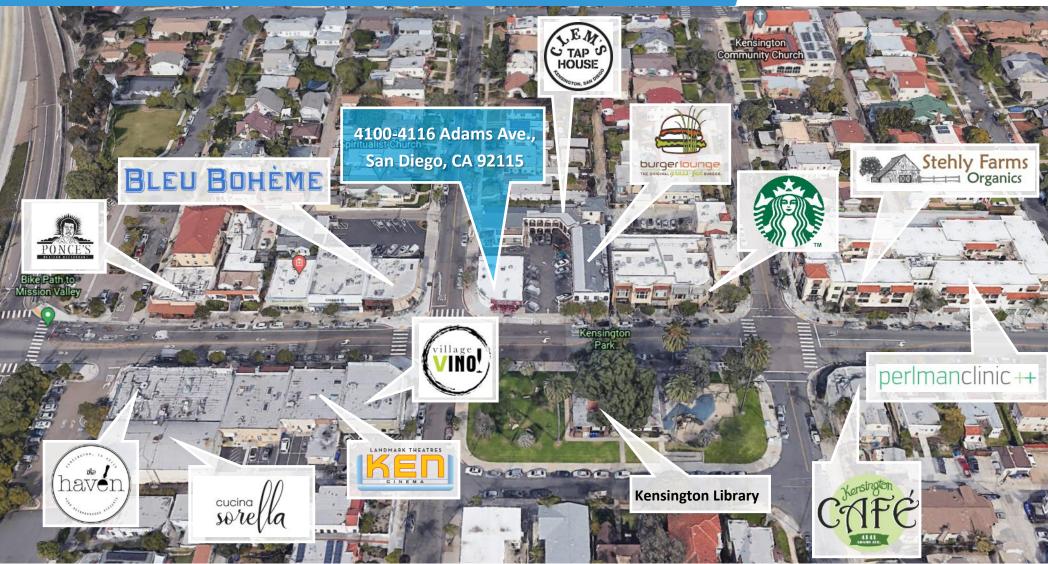

## AERIAL |

#### 350 SF AVAILABLE

4100-4116 Adams Ave, San Diego CA 92115

For more information about this property, please contact:

Rick Wu (619) 491-0826 Rick@DuhsCommercial.com CA License: 01495421

### **AERIAL**

### 350 SF AVAILABLE

4100-4116 Adams Ave, San Diego CA 92115

For more information about this property, please contact:

Rick Wu (619) 491-0826 Rick@DuhsCommercial.com CA License: 01495421