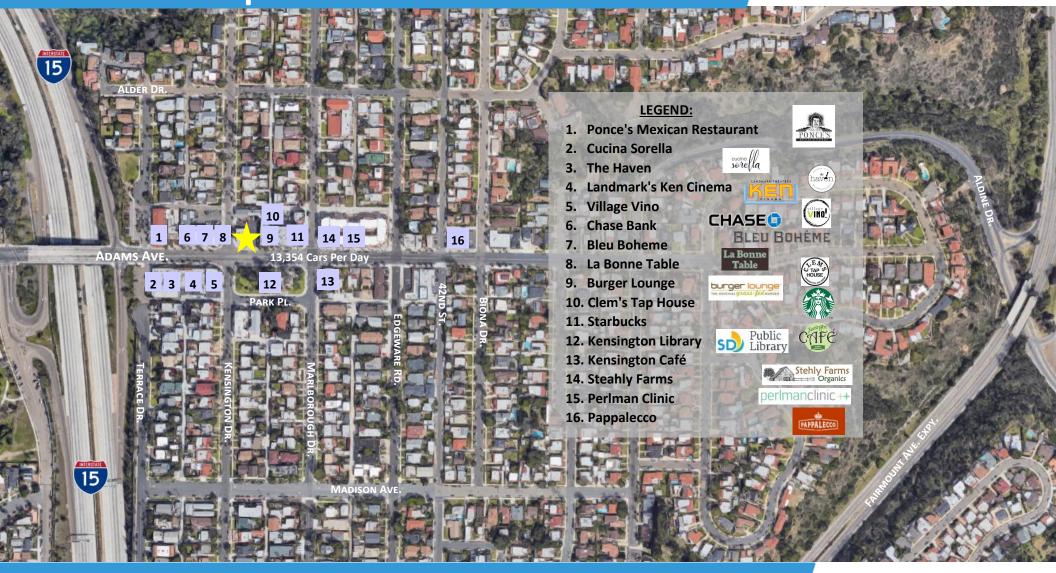

## SITE PLAN

#### 350 SF AVAILABLE

4100-4116 Adams Ave, San Diego CA 92115

**DEMOGRAPHICS:** (2018)

 IMile
 3Miles
 5Miles

 Total Population:
 38,289
 263,099
 623,841

 Avg. HH Income:
 \$72,034
 \$76,587
 \$80,957

TRAFFIC COUNT: (2017)

Adams Ave / Kensington Dr. 13,354 ADT

For more information about this property, please contact:

Rick Wu (619) 491-0826 Rick@DuhsCommercial.com CA License: 01495421