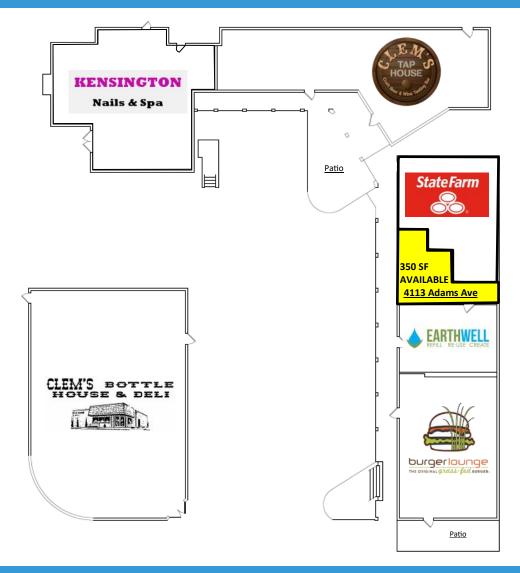

## SITE PLAN

#### 350 SF AVAILABLE

4100-4116 Adams Ave, San Diego CA 92115

**DEMOGRAPHICS:** (2018)

 IMile
 3Miles
 5Miles

 Total Population:
 38,289
 263,099
 623,841

 Avg. HH Income:
 \$72,034
 \$76,587
 \$80,957

TRAFFIC COUNT: (2017)