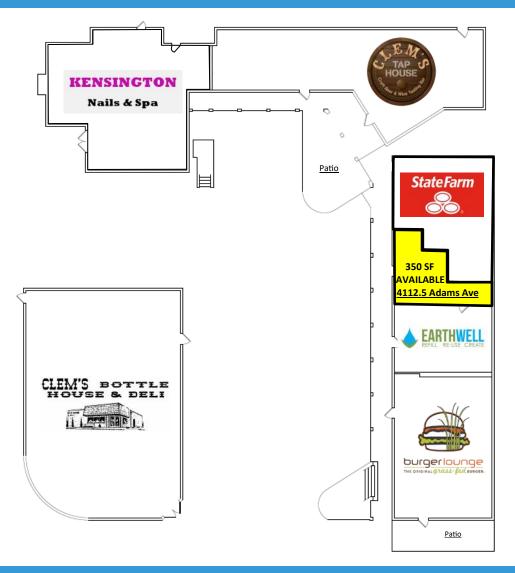

## SITE PLAN

#### 350 SF AVAILABLE

4112.5 Adams Ave, San Diego CA 92115

**DEMOGRAPHICS:** (2018)

 IMile
 3Miles
 5Miles

 Total Population:
 38,289
 263,099
 623,841

 Avg. HH Income:
 \$72,034
 \$76,587
 \$80,957

**TRAFFIC COUNT:** (2017)