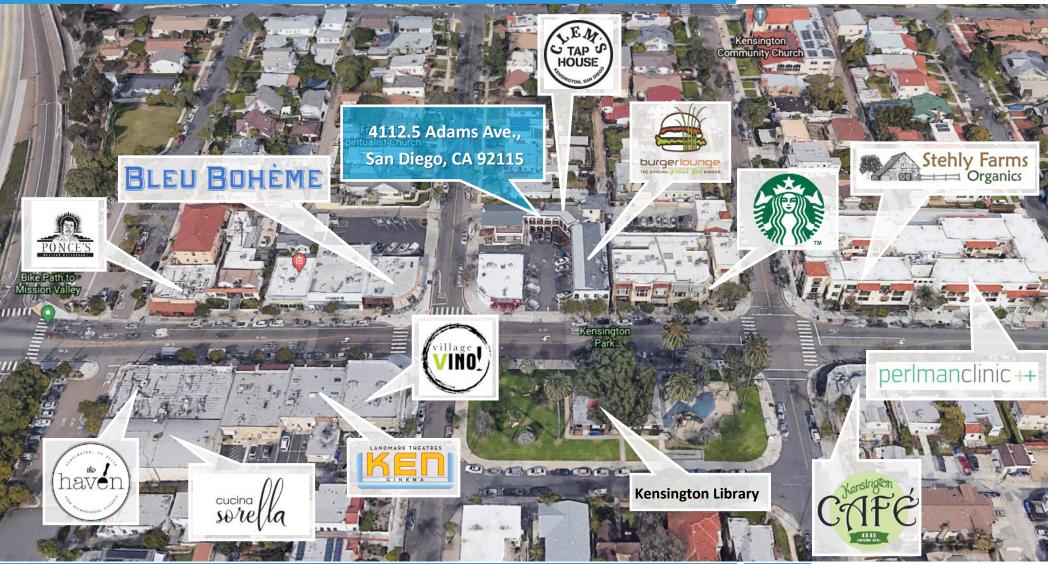

# AERIAL |

#### 350 SF AVAILABLE

4112.5 Adams Ave, San Diego CA 92115

For more information about this property, please contact:

Rick Wu (619) 491-0826 Rick@DuhsCommercial.com CA License: 01495421

### **AERIAL**

### 350 SF AVAILABLE

4112.5 Adams Ave, San Diego CA 92115

For more information about this property, please contact:

Rick Wu (619) 491-0826 Rick@DuhsCommercial.com CA License: 01495421