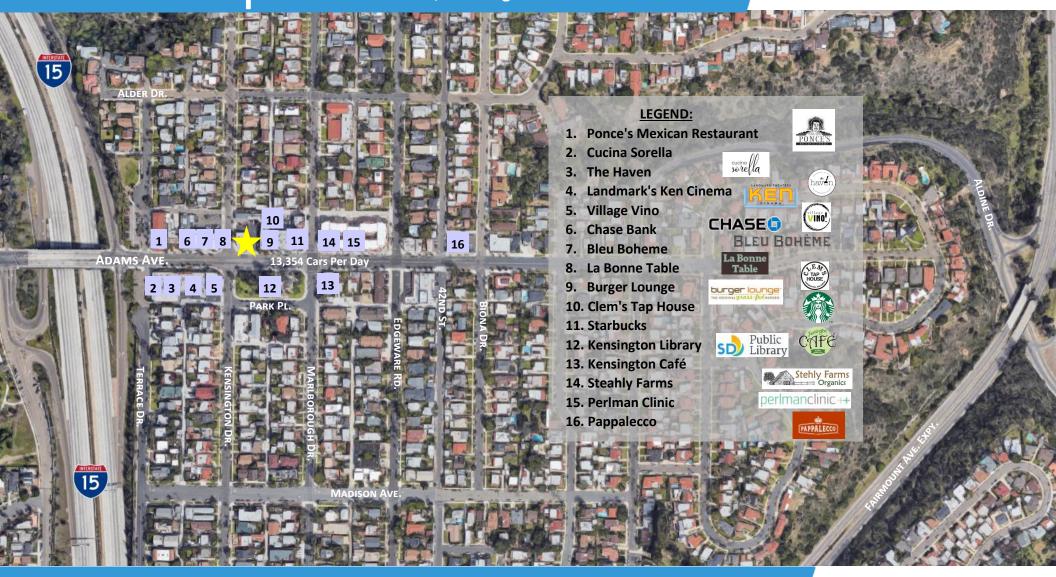

## SITE PLAN

#### 350 SF AVAILABLE

4112.5 Adams Ave, San Diego CA 92115

**DEMOGRAPHICS:** (2018)

 IMile
 3Miles
 5Miles

 Total Population:
 38,289
 263,099
 623,841

 Avg. HH Income:
 \$72,034
 \$76,587
 \$80,957

**TRAFFIC COUNT:** (2017)

Adams Ave / Kensington Dr. 13,354 ADT

For more information about this property, please contact:

Rick Wu (619) 491-0826 Rick@DuhsCommercial.com CA License: 01495421