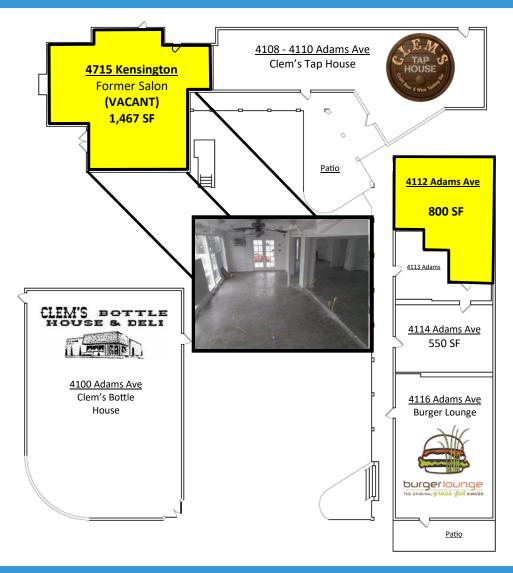

## SITE PLAN

### 800 SF and 1,467 SF

4100-4116 Adams Ave, San Diego CA 92115

**DEMOGRAPHICS: (2018)** 

 IMile
 3Miles
 5Miles

 Total Population:
 38,289
 263,099
 623,841

 Avg. HH Income:
 \$72,034
 \$76,587
 \$80,957

TRAFFIC COUNT: (2017)