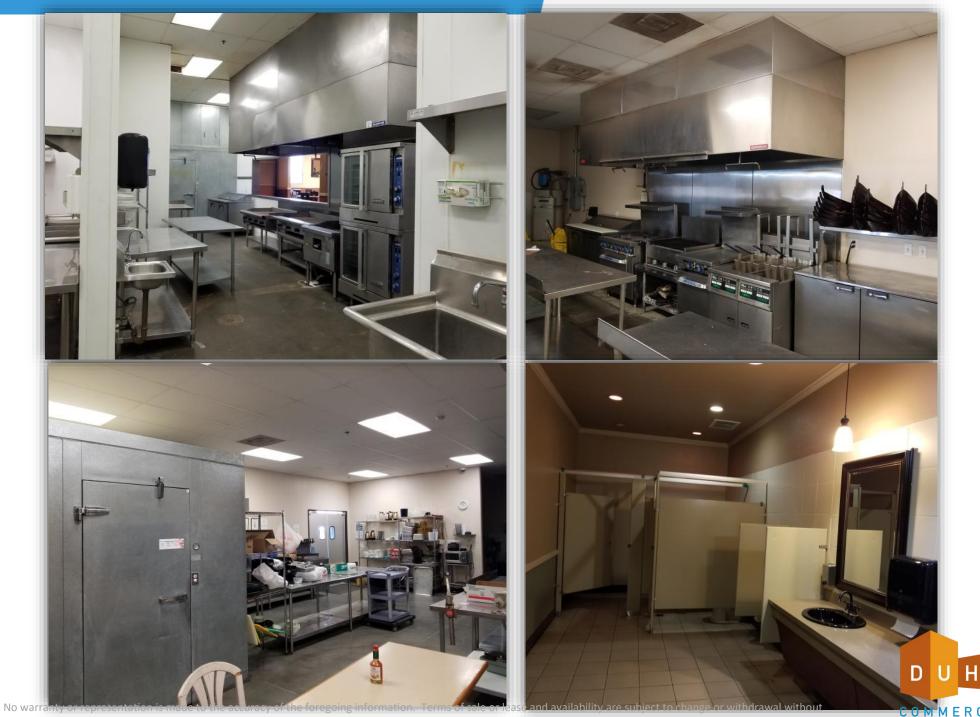

#### **AVAILABILITY:** RESTAURANT & EVENT CENTER SPACES & BUILDINGS- 9,000-18,000 SF

FREESTANDING RETAIL/COMMERCIAL BUILDING- 20,000 SF

#### **HIGHLIGHTS:**

- TURN-KEY, FULLY-FIXTURIZED RESTAURANT & EVENT SPACE READY FOR IMMEDIATE OCCUPANCY
- **EXCELLENT VISIBILITY & EXPOSURE ALONG HIGHWAY 111**
- REGIONAL, HIGH-TRAFFIC LOCATION 37,500 CARS PER DAY!
- **PLENTY OF PARKING & EASY ACCESS**