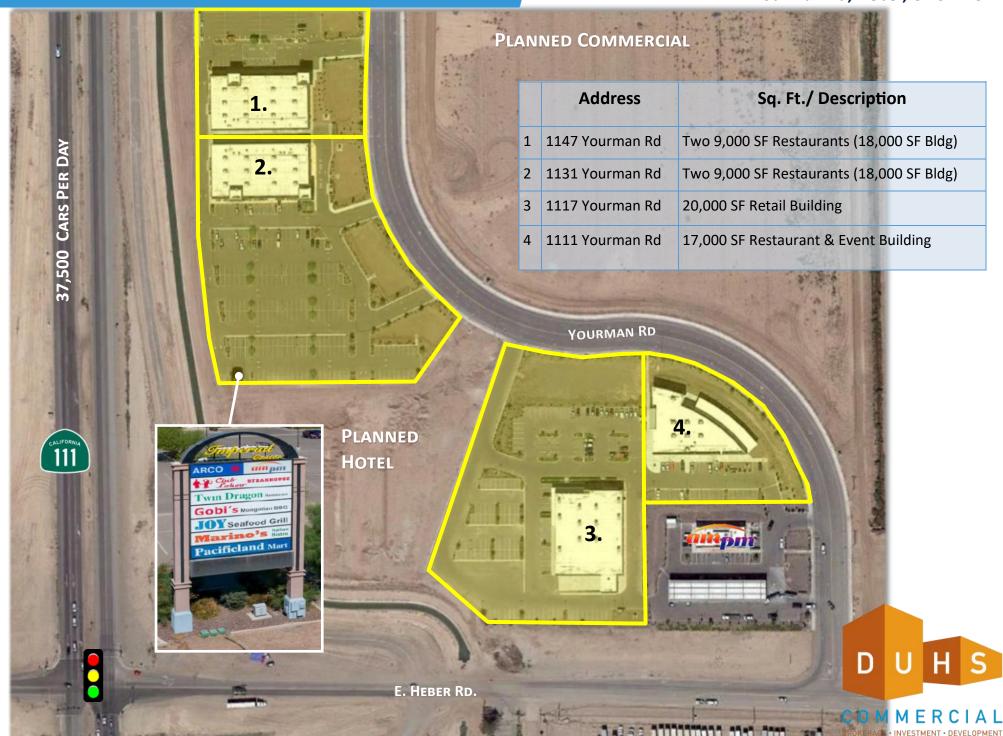

#### **AVAILABILITY:** RESTAURANT & EVENT CENTER SPACES & BUILDINGS- 9,000-18,000 SF

FREESTANDING RETAIL/COMMERCIAL BUILDING- 20,000 SF

## AERIAL

### Highway 111 Imperial Center 1111-1147 Yourman Rd, Heber, CA 92249