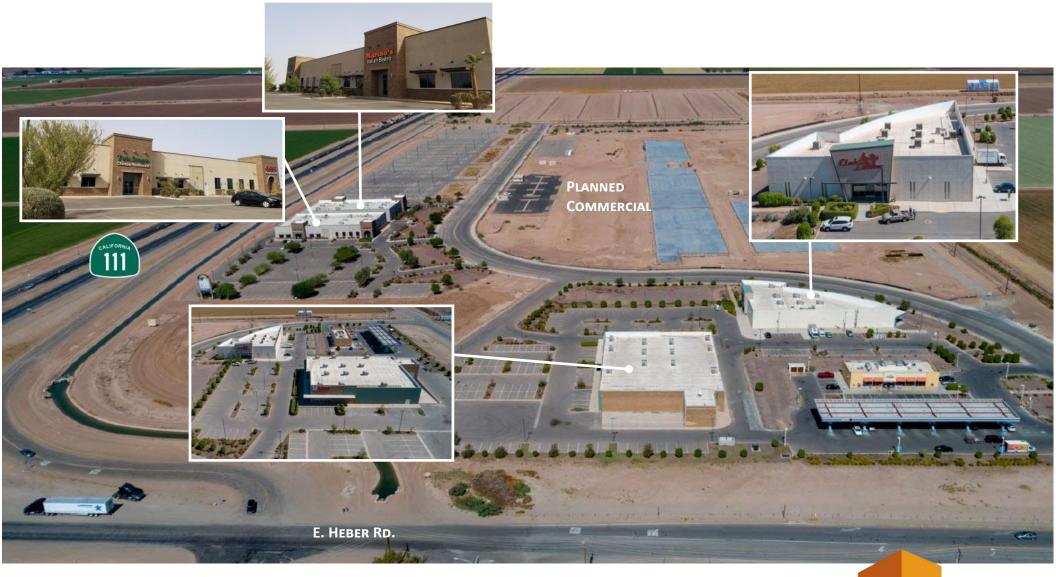

## AERIAL

### Highway 111 Imperial Center 1111-1147 Yourman Rd, Heber, CA 92249

## IDEAL FOR A WIDE RANGE OF USES: RESTAURANT, EVENT/BANQUET CENTER, FAMILY ENTERTAINMENT CENTER, CHURCH, RETAIL, DISCOUNT/WHOLESALE, AND MANY MORE!

No warranty or representation is made to the accuracy of the foregoing information. Terms of sale or lease and availability are subject to change or withdrawal without notice. 3830 Ray Street, San Diego, CA 92104 | Phone (619) 491-0335 | Fax (619) 491-0696 | www.DuhsCommercial.com