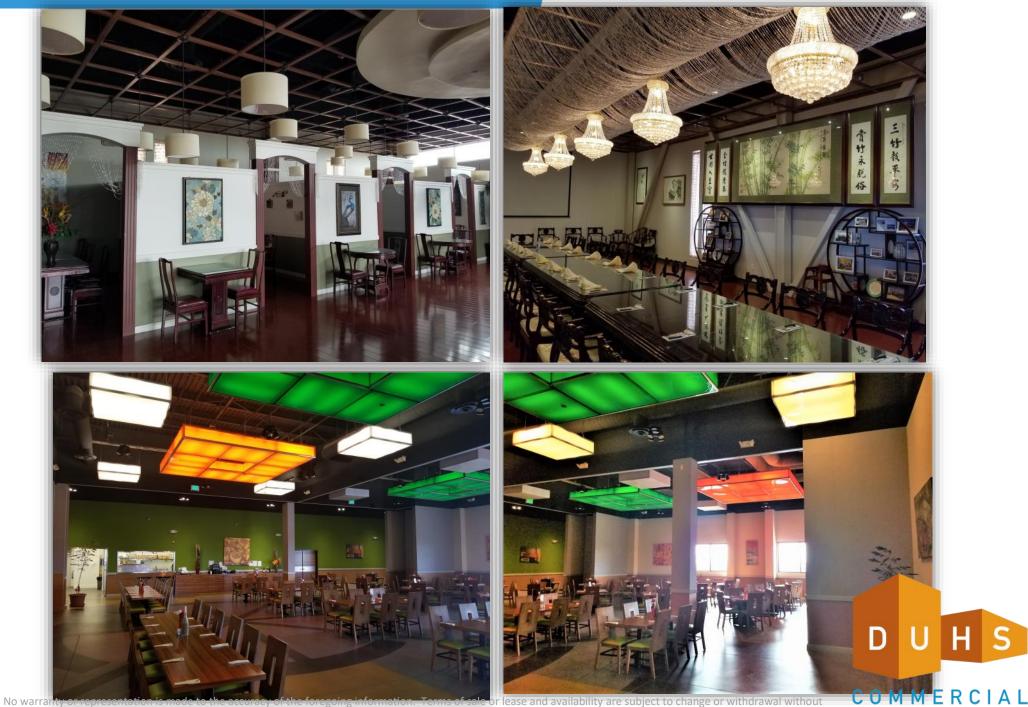

#### **AVAILABILITY:** RESTAURANT & EVENT CENTER SPACES & BUILDINGS- 9,000-18,000 SF

FREESTANDING RETAIL/COMMERCIAL BUILDING- 20,000 SF

#### **HIGHLIGHTS:**

- TURN-KEY, FULLY-FIXTURIZED RESTAURANT & EVENT SPACE READY FOR IMMEDIATE OCCUPANCY
- **EXCELLENT VISIBILITY & EXPOSURE ALONG HIGHWAY 111**
- REGIONAL, HIGH-TRAFFIC LOCATION 37,500 CARS PER DAY!
- **PLENTY OF PARKING & EASY ACCESS**

## IDEAL FOR A WIDE RANGE OF USES: RESTAURANT, EVENT/BANQUET CENTER, FAMILY ENTERTAINMENT CENTER, CHURCH, RETAIL, DISCOUNT/WHOLESALE, AND MANY MORE!

No warranty or representation is made to the accuracy of the foregoing information. Terms of sale or lease and availability are subject to change or withdrawal without notice. 3830 Ray Street, San Diego, CA 92104 | Phone (619) 491-0335 | Fax (619) 491-0696 | www.DuhsCommercial.com