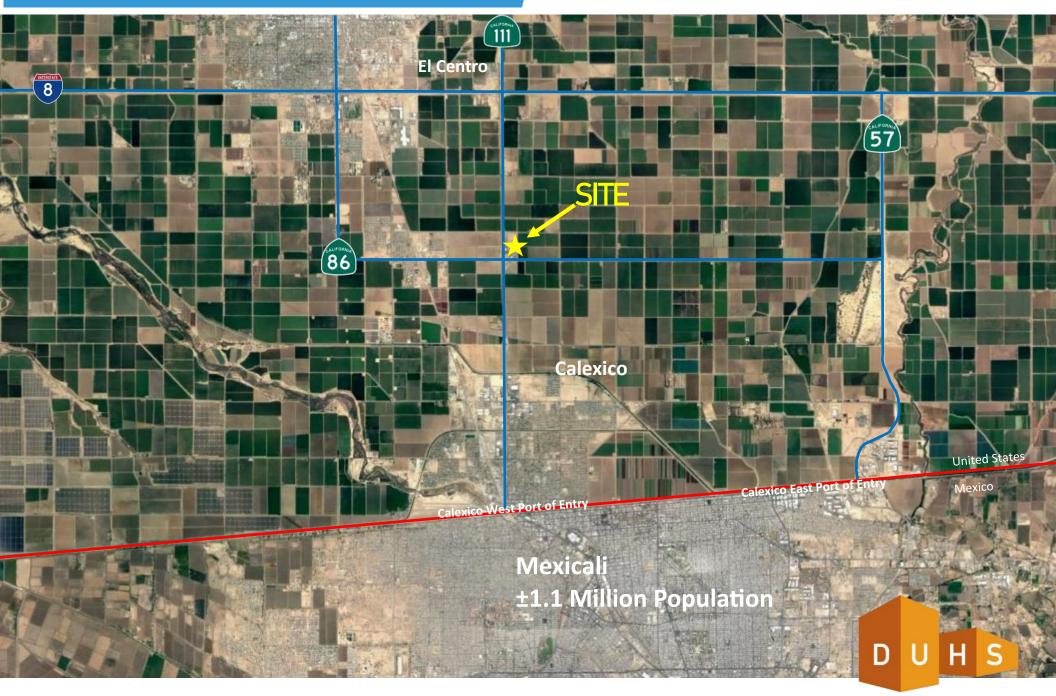

LOCATED JUST 4.5 MILES FROM THE US/MEXICO BORDER AND ±1.1 MILLION PEOPLE!

For more information about this property, please contact:

**ROB BLOOM** 619-269-6076 Rob@DuhsCommercial.com CA License # 01302163

## AERIAL

# Highway 111 Imperial Center 1111-1147 Yourman Rd, Heber, CA 92249

No warranty or representation is made to the accuracy of the foregoing information. Terms of sale or lease and availability are subject to change or withdrawal without notice. 3830 Ray Street, San Diego, CA 92104 | Phone (619) 491-0335 | Fax (619) 491-0696 | www.DuhsCommercial.com