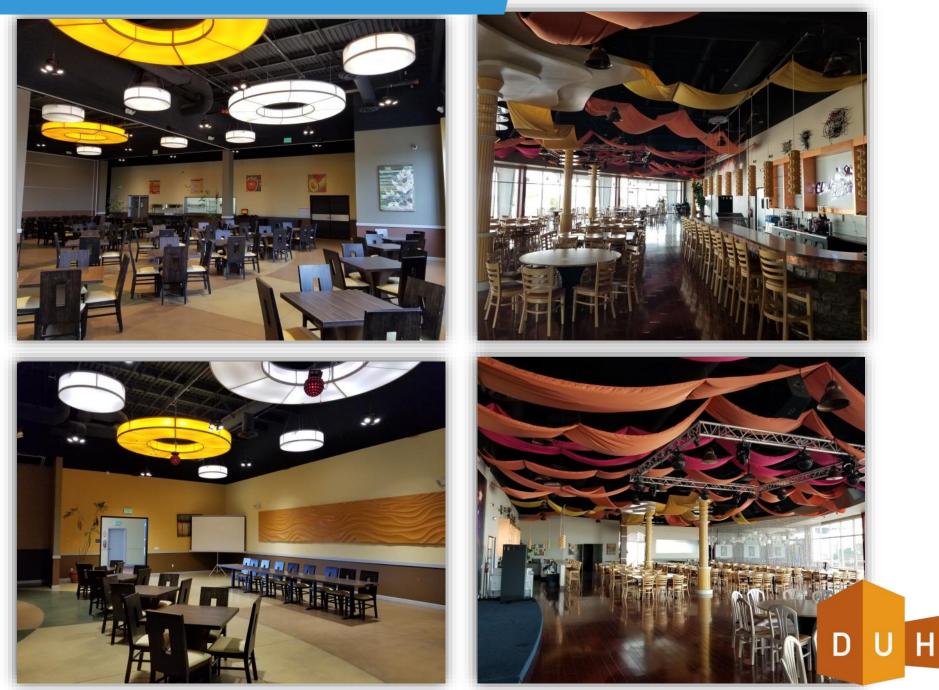

#### **AVAILABILITY:** RESTAURANT & EVENT CENTER SPACES & BUILDINGS- 9,000-18,000 SF

FREESTANDING RETAIL/COMMERCIAL BUILDING- 20,000 SF

#### **HIGHLIGHTS:**

- TURN-KEY, FULLY-FIXTURIZED RESTAURANT & EVENT SPACE READY FOR IMMEDIATE OCCUPANCY
- **EXCELLENT VISIBILITY & EXPOSURE ALONG HIGHWAY 111**
- REGIONAL, HIGH-TRAFFIC LOCATION 37,500 CARS PER DAY!
- **PLENTY OF PARKING & EASY ACCESS**

## IDEAL FOR A WIDE RANGE OF USES: RESTAURANT, EVENT/BANQUET CENTER, FAMILY ENTERTAINMENT CENTER, CHURCH, RETAIL, DISCOUNT/WHOLESALE, AND MANY MORE!

No warranty or representation is made to the accuracy of the foregoing information. Terms of sale or lease and availability are subject to change or withdrawal without notice. 3830 Ray Street, San Diego, CA 92104 | Phone (619) 491-0335 | Fax (619) 491-0696 | www.DuhsCommercial.com