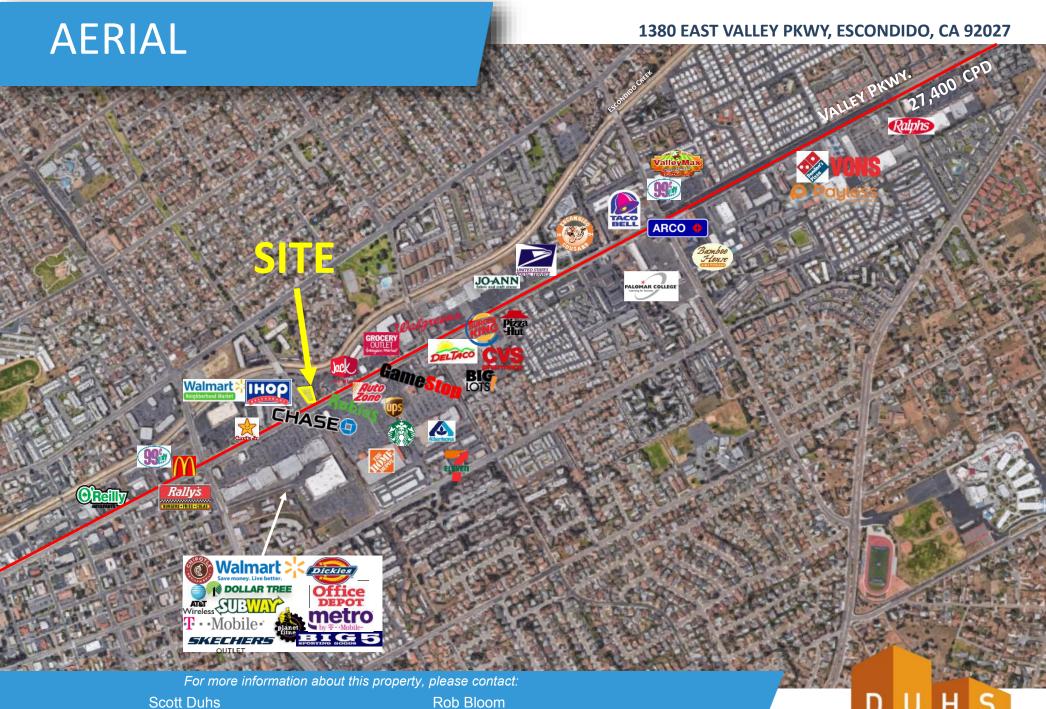

## Highlights:

- Freestanding Building
- 12,023 SF Ground Floor
- 2,963 SF Mezzanine
- Signalized Intersection
- Parking in the rear of Building
- Great Signage

For more information about this property, please contact:

Scott Duhs (619) 491-0614 Scott@DuhsCommercial.com CA License: 01048874 Rob Bloom (619) 269-6076 Rob@DuhsCommercial.com CA License: 01302163

No warranty or representation is made to the accuracy of the foregoing information. Terms of sale or lease and availability are subject to change or withdrawal without notice. 3830 Ray Street, San Diego, CA 92104 | Phone (619) 491-0335 | Fax (619) 491-0696 | www.DuhsCommercial.com