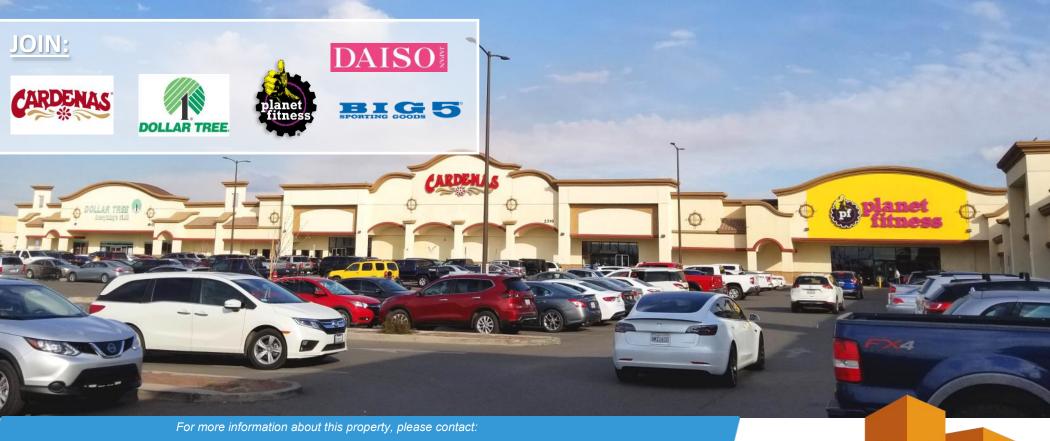

# Los Mercados at Calexico 2300 Imperial Ave, Calexico, CA 92231

#### **HIGHLIGHTS:**

- Busy Grocery-Anchored Shopping Center
- Located a Block Away from the #1 Walmart Supercenter in the Country
- Prominent Visibility & Large Pylon Sign on Highway 111
- Located Across from Mexicali, Mexico with ±1.1 Million People

#### **AVAILABLE:**

Jr. Anchor Space of 6,340 – 14,403 SF Shop Space of 1,685 – 2,685 SF Pad Site — ±24,000 SF Potential Drive-Thru

**ROB BLOOM** 

619-269-6076 Rob@DuhsCommercial.com CA License # 01302163 TOM MORGAN, CCIM