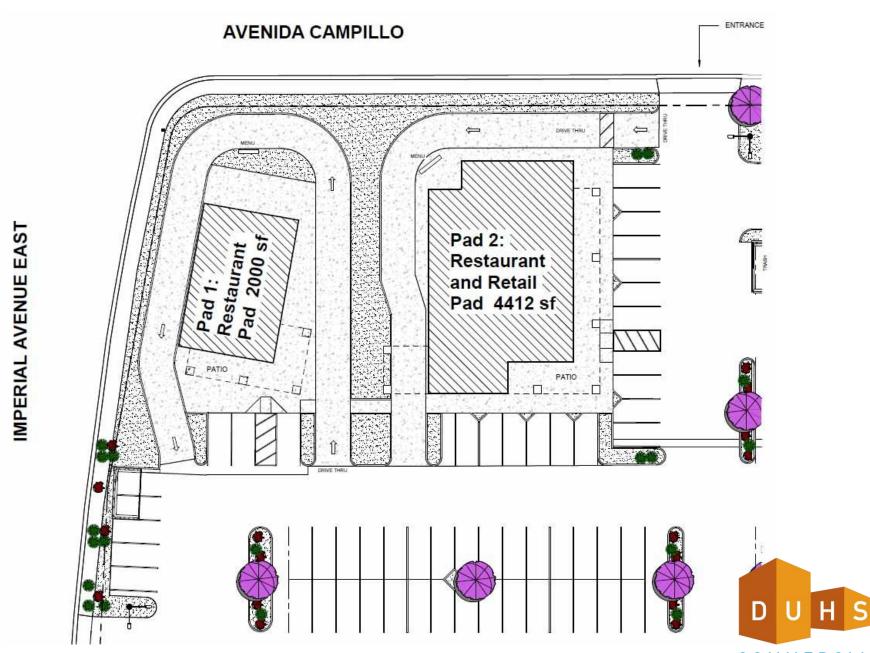

6 Rob@DuhsCommercial.com CA License # 01302163 TOM MORGAN, CCIM

619-944-3051

Tom@DuhsCommercial.com CA License # 00456112 **ANTHONY ACOSTA** 

619-491-0048

Anthony@DuhsCommercial.com CA License # 01900150

COMMERCIAL
BROKERAGE · INVESTMENT · DEVELOPMENT
SITE SOURCE
BEILA BOGGIA HTHORK

### SITE PLAN

### Los Mercados at Calexico

2300 Imperial Ave, Calexico, CA 92231

#### **AVENIDA CAMPILLO**



#### **Availabilities:**

| SUITE | SIZE               |
|-------|--------------------|
| Α     | 10,033 SF          |
| В     | 6,340 SF           |
| D&F   | 2,685              |
| G     | 1,685 SF           |
| PAD   | ± 24,000 SF (Land) |



# Los Mercados at Calexico 2300 Imperial Ave, Calexico, CA 92231

BROKERAGE · INVESTMENT · DEVELOPMENT

#### **Proposed Site Plan – Drive-Thru Pads**



## **PHOTOS**

# Los Mercados at Calexico 2300 Imperial Ave, Calexico, CA 92231





## **PROPERTY AERIAL**

# Los Mercados at Calexico 2300 Imperial Ave, Calexico, CA 92231

BROKERAGE · INVESTMENT · DEVELOPMENT



## AERIAL

## Los Mercados at Calexico 2300 Imperial Ave, Calexico, CA 92231

COMMERCIAL

**BROKERAGE · INVESTMENT · DEVELOPMENT** 



### **AREA INFORMATION**

## Los Mercados at Calexico 2300 Imperial Ave, Calexico, CA 92231

#### Imperial County

The Imperial County has a population approx. 179,478 and has always been one of the most productive agricultural regions in the world.

- Gross production value in excess of \$2.1 Billion in 2013 for agriculture.
- Over the last few decades, Imperial County has seen an influx of commercial activity and development with a solid pres