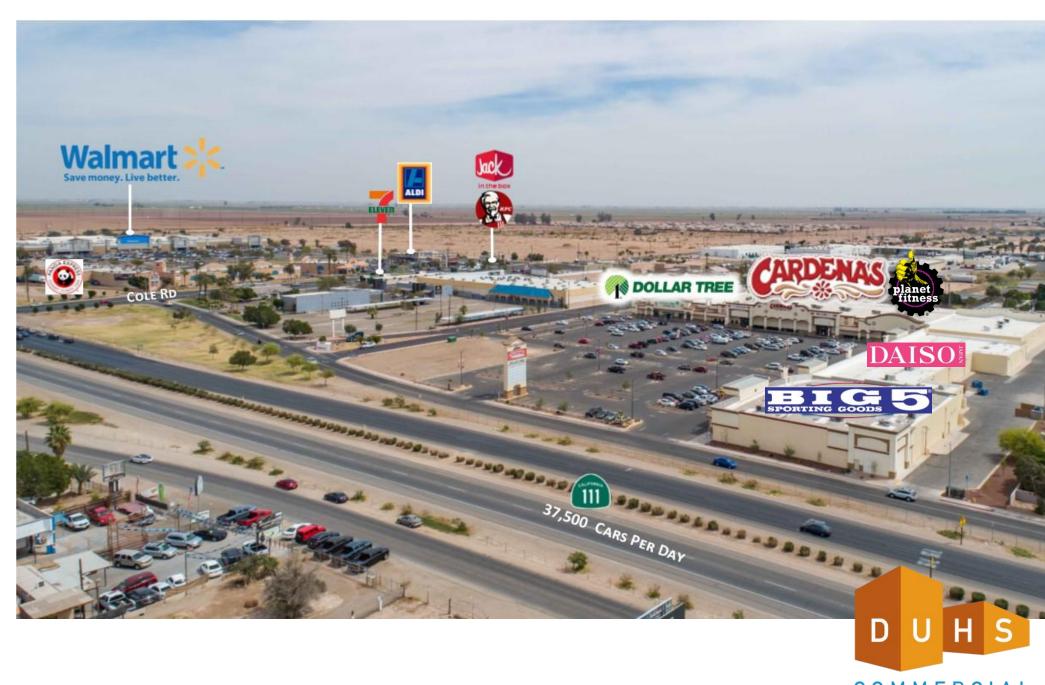

CIAL
BROKERAGE · INVESTMENT · DEVELOPMENT
SITE SOURCE
BEILA BOGGIA HTHORK

### SITE PLAN

### Los Mercados at Calexico

2300 Imperial Ave, Calexico, CA 92231

#### **AVENIDA CAMPILLO**



#### **Availabilities:**

| SUITE | SIZE               |
|-------|--------------------|
| Α     | 10,033 SF          |
| В     | 6,340 SF           |
| D&F   | 2,685              |
| G     | 1,685 SF           |
| PAD   | ± 24,000 SF (Land) |



# Los Mercados at Calexico 2300 Imperial Ave, Calexico, CA 92231

BROKERAGE · INVESTMENT · DEVELOPMENT

#### **Proposed Site Plan – Drive-Thru Pads**



## **PHOTOS**

# Los Mercados at Calexico 2300 Imperial Ave, Calexico, CA 92231





## **PROPERTY AERIAL**

# Los Mercados at Calexico 2300 Imperial Ave, Calexico, CA 92231

BROKERAGE · INVESTMENT · DEVELOPMENT



## AERIAL

## Los Mercados at Calexico 2300 Imperial Ave, Calexico, CA 92231

COMMERCIAL

**BROKERAGE · INVESTMENT · DEVELOPMENT** 



### **AREA INFORMATION**

## Los Mercados at Calexico 2300 Imperial Ave, Calexico, CA 92231

#### Imperial County

The Imperial County has a population approx. 179,478 and has always been one of the most productive agricultural regions in the world.

- Gross production value in excess of \$2.1 Billion in 2013 for agriculture.
- Over the last few decades, Imperial County has seen an influx of commercial activity and development with a solid presence and growth of other sectors, including:
  - Public Sector & Federal Government
  - Renewable Energy-- Geothermal/Solar/Wind
  - ◊ International Trade & Logistics
  - ♦ Manufacturing
  - ◊ Retail & Hospitality