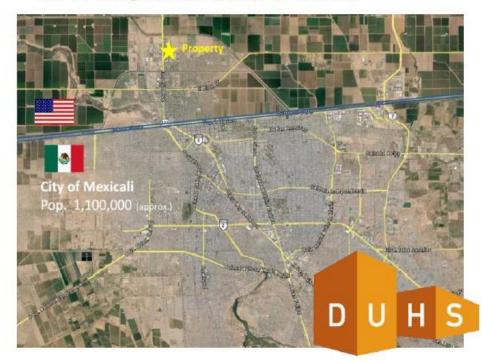

#### Mexicali

The region benefits from its close proximity to the city of Mexicali, Mexico-- the capital of the State of Baja California.

- Population of over 1,100,000 in the Mexicali region.
- The City of Mexicali has one of the highest per capita incomes in the country along with some of the lowest unemployment and crime rates.
- The two vehicle/pedestrian ports of entry in Calexico combine for the 3rd busiest border crossing in the USA.
- There are over 200 maquiladoras that operate in Mexicali, including companies such as: Honeywell, Gulfstream, Cardinal Health, BF Goodrich's aerospace division, Mitsubishi, Daewoo, Kenworth, Black & Decker and Sony, among others.
- In total, the three ports of entry in Imperial County facilitated bi-national trade valued at over \$7.7 Billion in 2013. Calexico provides the only rail connection from California into Central Mexico and has direct freight rail routes to Los Angeles in the west and El Paso in the east.