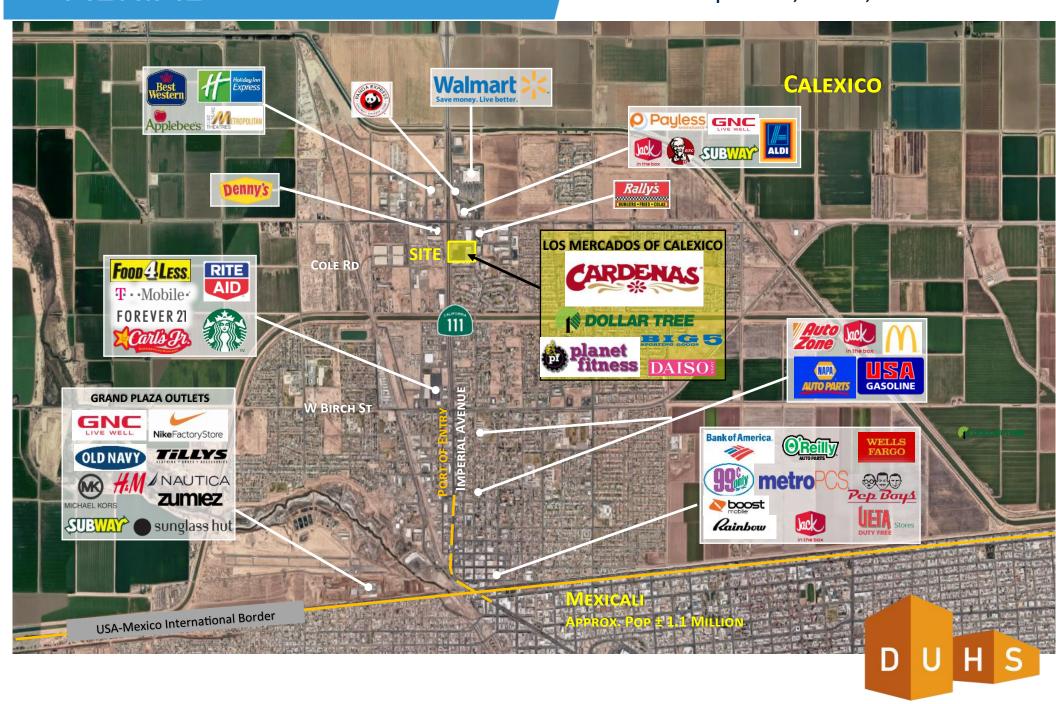

ve, Calexico, CA 92231

#### **AVENIDA CAMPILLO**



#### **Availabilities:**

| SUITE | SIZE               |
|-------|--------------------|
| Α     | 10,033 SF          |
| В     | 6,340 SF           |
| D&F   | 2,685              |
| G     | 1,685 SF           |
| PAD   | ± 24,000 SF (Land) |



# Los Mercados at Calexico 2300 Imperial Ave, Calexico, CA 92231

BROKERAGE · INVESTMENT · DEVELOPMENT

#### **Proposed Site Plan – Drive-Thru Pads**



## **PHOTOS**

# Los Mercados at Calexico 2300 Imperial Ave, Calexico, CA 92231





## **PROPERTY AERIAL**

# Los Mercados at Calexico 2300 Imperial Ave, Calexico, CA 92231

BROKERAGE · INVESTMENT · DEVELOPMENT



## AERIAL

## Los Mercados at Calexico 2300 Imperial Ave, Calexico, CA 92231

COMMERCIAL

**BROKERAGE · INVESTMENT · DEVELOPMENT** 



### **AREA INFORMATION**

## Los Mercados at Calexico 2300 Imperial Ave, Calexico, CA 92231

#### Imperial County

The Imperial County has a population approx. 179,478 and has always been one of the most productive agricultural regions in the world.

- Gross production value in excess of \$2.1 Billion in 2013 for agriculture.
- Over the last few decades, Imperial County has seen an influx of commercial activity and development with a solid presence and growth of other sectors, including:
  - Public Sector & Federal Government
  - Renewable Energy-- Geothermal/Solar/Wind
  - ◊ International Trade & Logistics
  - ♦ Manufacturing
  - ◊ Retail & Hospitality

| MEXICO                 |                                |
|------------------------|--------------------------------|
| Mexicali (Urb