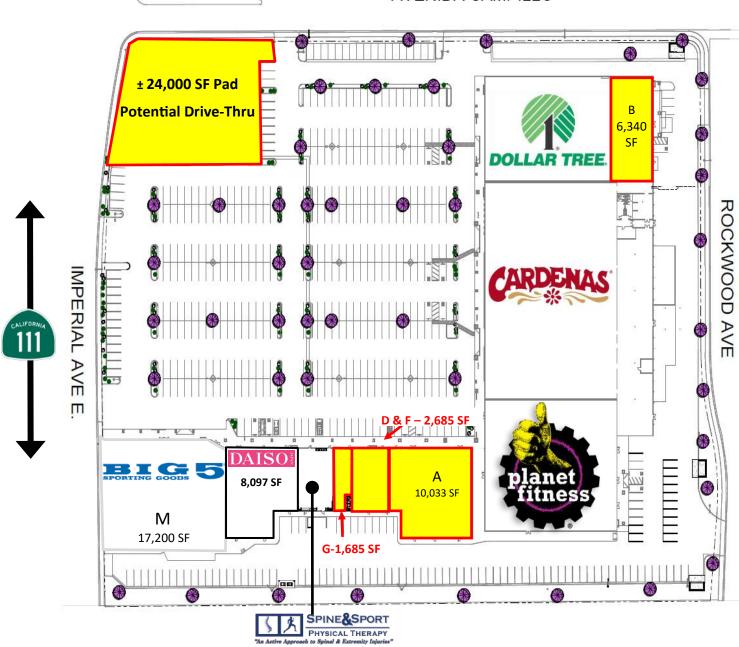

### SITE PLAN

### Los Mercados at Calexico

2300 Imperial Ave, Calexico, CA 92231

#### **Availabilities:**

| SUITE | SIZE               |
|-------|--------------------|
| Α     | 10,033 SF          |
| В     | 6,340 SF           |
| D&F   | 2,685              |
| G     | 1,685 SF           |
| PAD   | ± 24,000 SF (Land) |