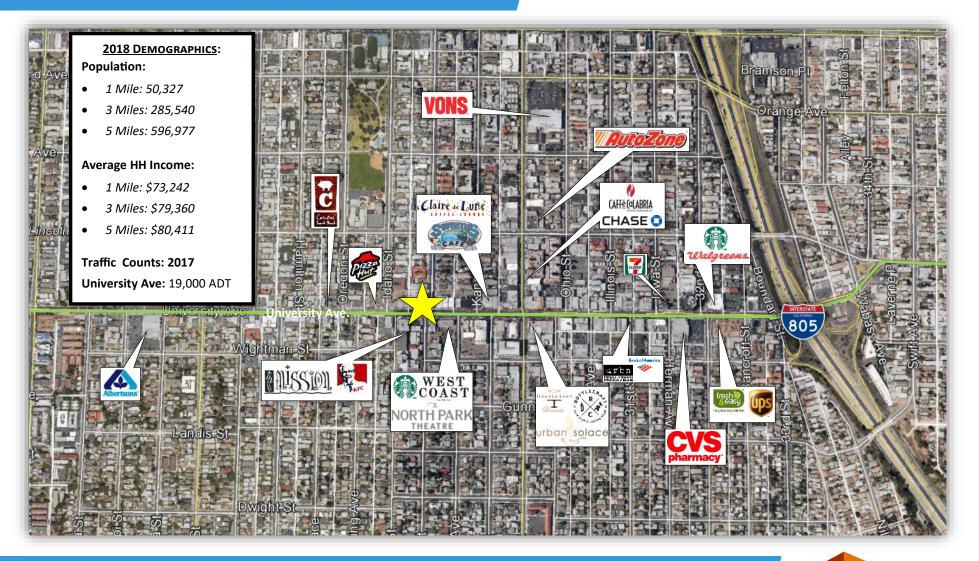

### AERIAL

For more information about this property, please contact:

Rick Wu (619) 491-0826 Rick@DuhsCommercial.com CA License: 01495421 Scott Duhs (619) 491-0614 Scott@DuhsCommercial.com CA License: 01048874

No warranty or representation is made to the accuracy of the foregoing information. Terms of sale or lease and availability are subject to change or withdrawal without notice. 3830 Ray Street, San Diego, CA 92104 | Phone (619) 491-0335 | Fax (619) 491-0696 | www.DuhsCommercial.com