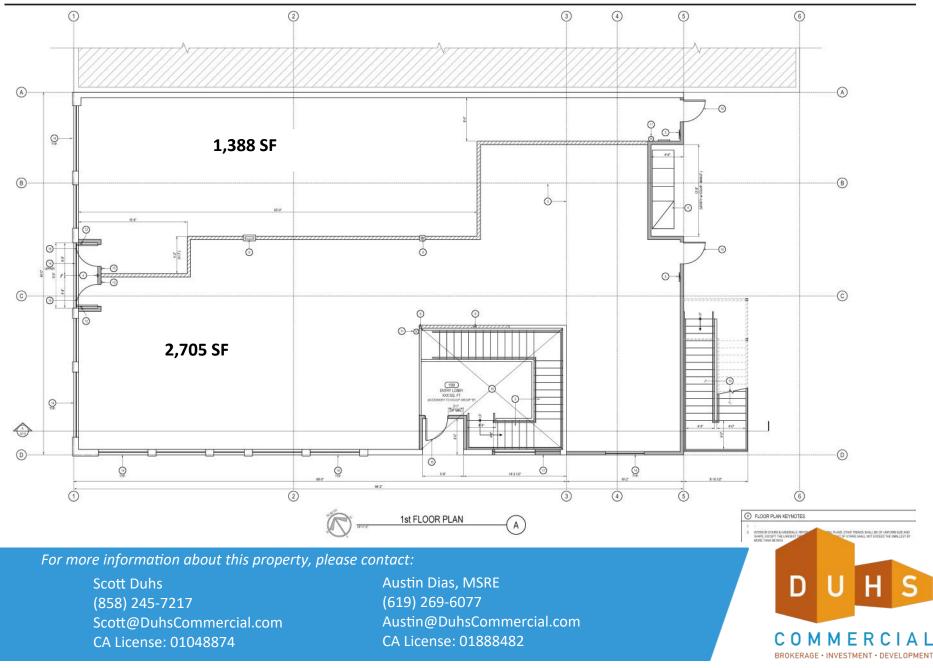

# Available: 1,388—4,093 SF May demise the premises

For more information about this property, please contact:

Scott Duhs (858) 245-7217 Scott@DuhsCommercial.com CA License: 01048874

Austin Dias, MSRE (619) 269-6077 Austin@DuhsCommercial.com CA License: 01888482