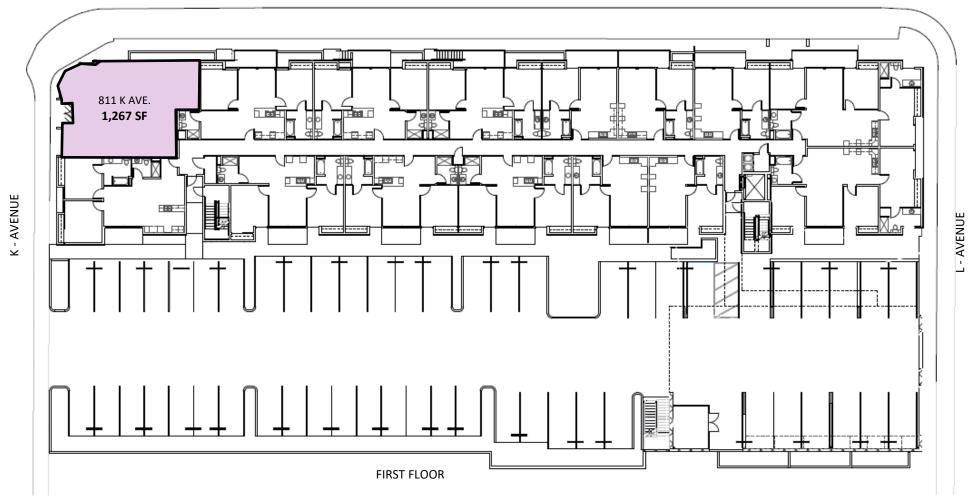

### SITE PLAN

**AVAILABLE:** 1,449 - 2,932 SF

8th St. / K Ave. / L Ave., National City, CA 91950

Vons Chicken Just Leased!

EAST 8TH STREET

For more information about this property, please contact:

Rick Wu (619) 491-0826 Rick@DuhsCommercial.com CA License: 01495421

### SITE PLAN

**AVAILABLE:** 1,449 - 2,932 SF

8th St. / K Ave. / L Ave., National City, CA 91950

### EAST 8TH STREET