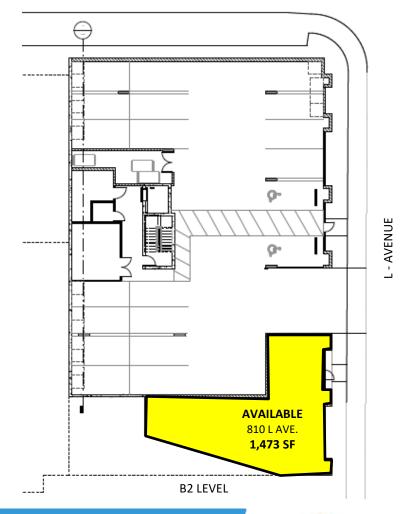

# **AVAILABLE** 1120 8TH AVE 1,483 SF **AVAILABLE** 1130 8TH AVE 1,449 SF L - AVENUE

**B1 LEVEL** 