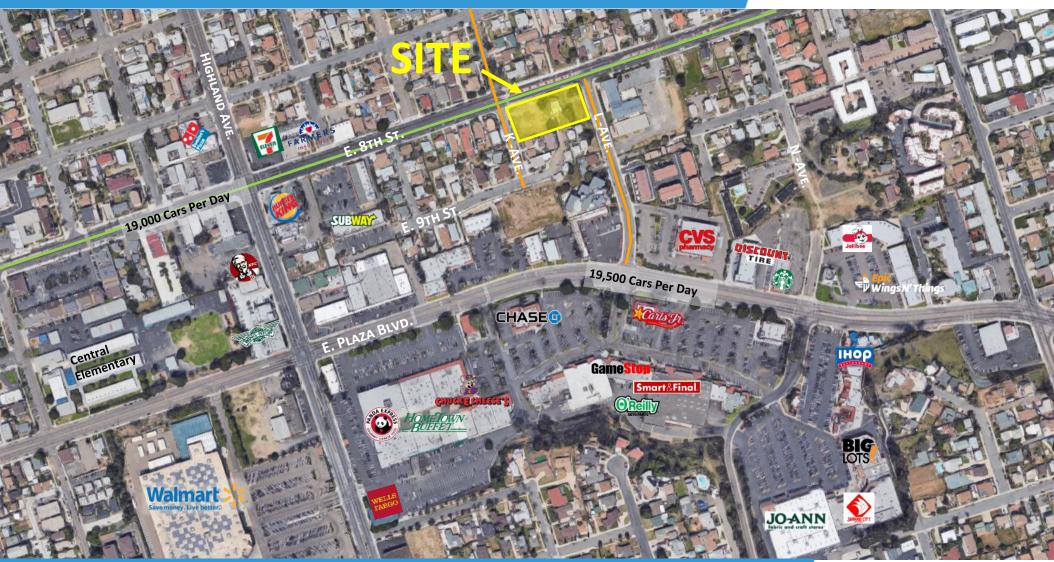

AERIAL AVAILABLE: 1,449 - 2,932 SF 8th St. / K Ave. / L Ave., National City, CA 91950

For more information about this property, please contact:

Rick Wu (619) 491-0826 Rick@DuhsCommercial.com CA License: 01495421