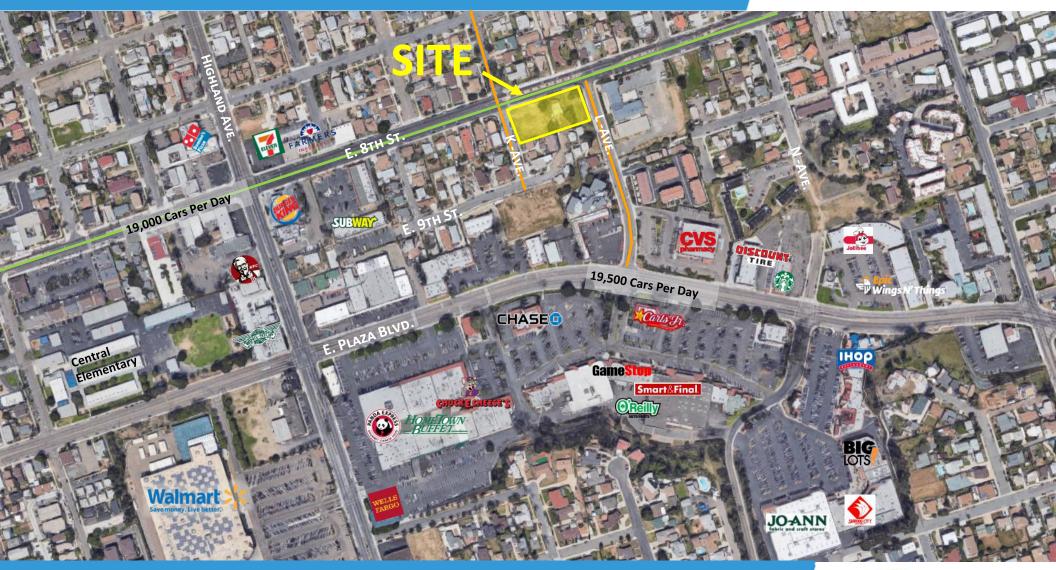

### AERIAL AVAILABLE: 1,267 - 2,932 8th St. / K Ave. / L Ave., National City, CA 91950

For more information about this property, please contact:

Rick Wu (619) 491-0826 Rick@DuhsCommercial.com CA License: 01495421

Scott Duhs (619) 491-0614 Scott@DuhsCommercial.com CA License: 01048874

No warranty or representation is made to the accuracy of the foregoing information. Terms of sale or lease and availability are subject to change or withdrawal without notice. 3830 Ray Street, San Diego, CA 92104 | Phone (619) 491-0335 | Fax (619) 491-0696 | www.DuhsCommercial.com