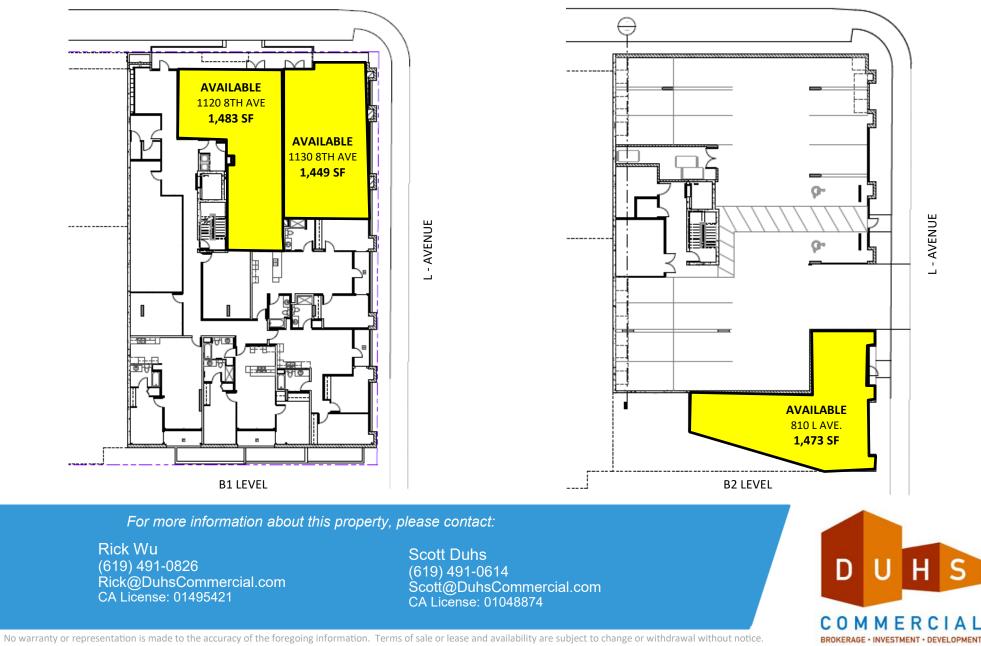

## SITE PLAN

**AVAILABLE:** 1,267 - 2,932 8th St. / K Ave. / L Ave., National City, CA 91950

EAST 8TH STREET

*For more information about this property, please contact:* 

Rick Wu (619) 491-0826 Rick@DuhsCommercial.com CA License: 01495421

Scott Duhs (619) 491-0614 Scott@DuhsCommercial.com CA License: 01048874 DUHS COMMERCIAL BROKERAGE · INVESTMENT · DEVELOPMENT

No warranty or representation is made to the accuracy of the foregoing information. Terms of sale or lease and availability are subject to change or withdrawal without notice. 3830 Ray Street, San Diego, CA 92104 | Phone (619) 491-0335 | Fax (619) 491-0696 | www.DuhsCommercial.com