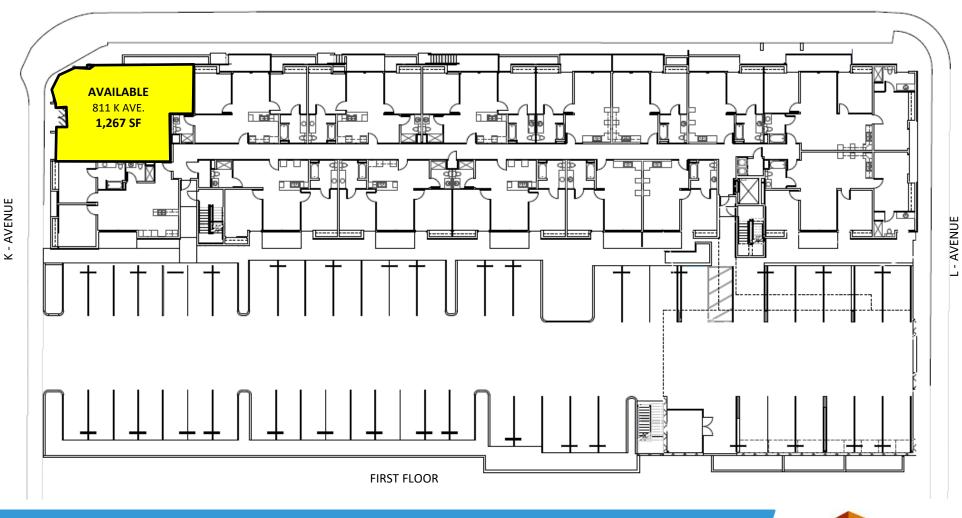

# SITE PLAN

**AVAILABLE:** 1,267 - 2,932 8th St. / K Ave. / L Ave., National City, CA 91950

#### EAST 8TH STREET

EAST 8TH STREET

3830 Ray Street, San Diego, CA 92104 | Phone (619) 491-0335 | Fax (619) 491-0696 | www.DuhsCommercial.com

### **AVAILABLE:** 1,267 - 2,932 8th St. / K Ave. / L Ave., National City, CA 91950

For more information about this property, please contact:

**Rick Wu** (619) 491-0826 Rick@DuhsCommercial.com CA License: 01495421

Scott Duhs (619) 491-0614 Scott@DuhsCommercial.com CA License: 01048874

No warranty or representation is made to the accuracy of the foregoing information. Terms of sale or lease and availability are subject to change or withdrawal without notice. 3830 Ray Street, San Diego, CA 92104 | Phone (619) 491-0335 | Fax (619) 491-0696 | www.DuhsCommercial.com