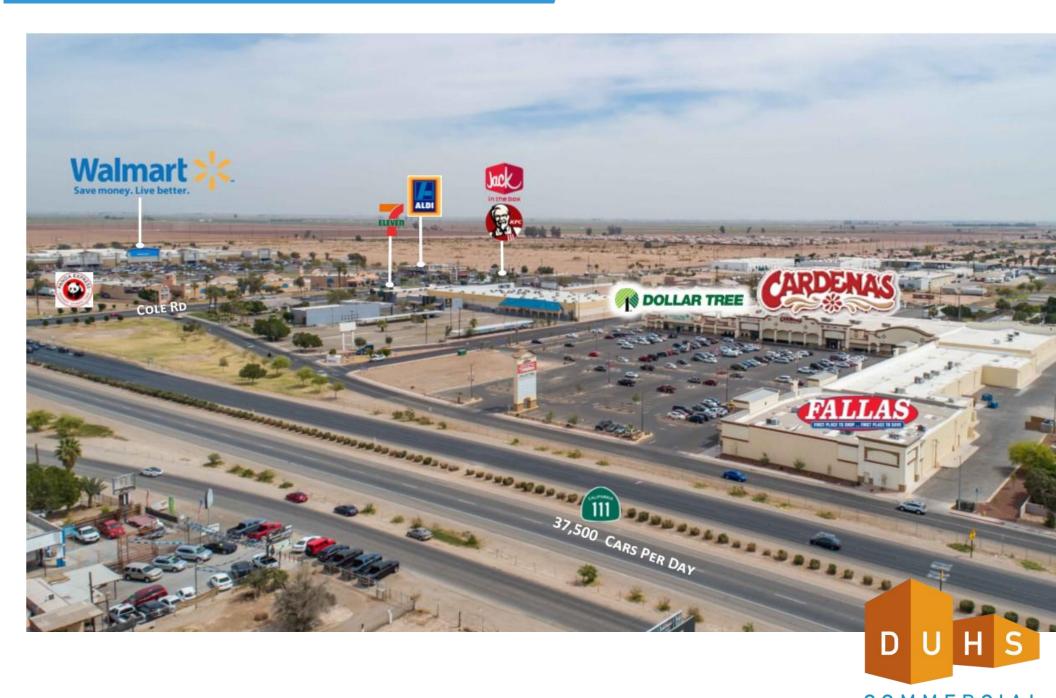

# PROPERTY AERIAL

#### Los Mercados at Calexico 2300 Imperial Ave, Calexico CA

BROKERAGE · INVESTMENT · DEVELOPMENT

#### **HIGHLIGHTS:**

- Located Just a Block Away from a High Volume Walmart Supercenter Store—One of the Top Preforming Stores in the Country
- Prominent Visability & Large Pylon Sign Along Highway 111—the Main North/South Artery Leading to the Border
- Located Across from Mexicali, Mexico—the Capital of the state of Baja California with a Population of approx. 1.1 Million