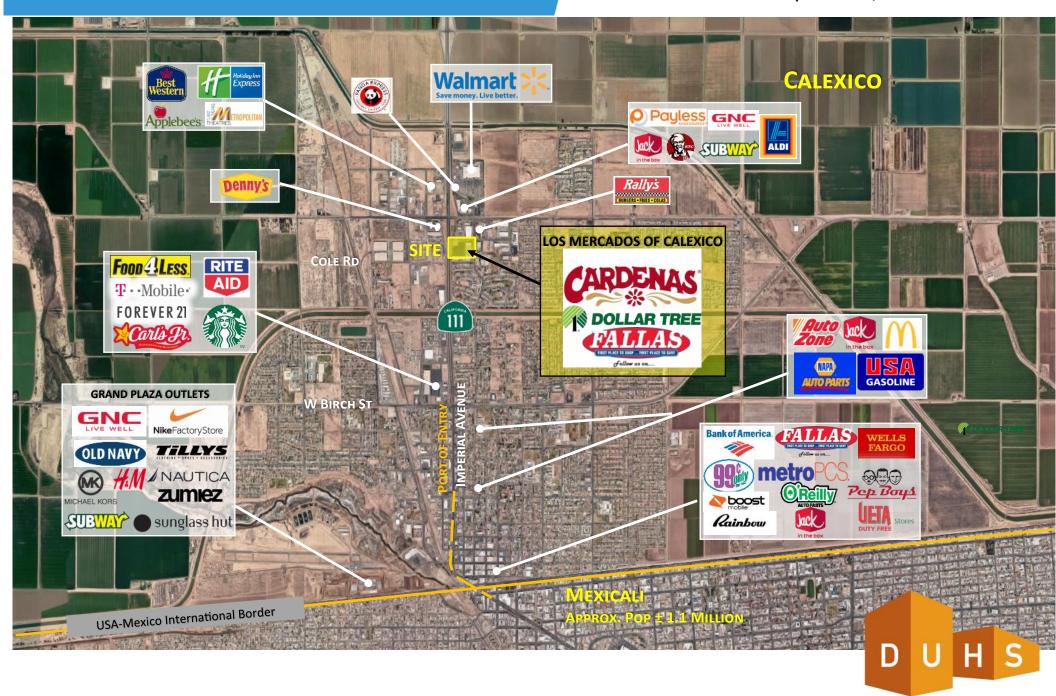

## SITE PLAN

### Los Mercados at Calexico

2300 Imperial Ave, Calexico CA

|   | SUITE | TENANT                | SF     | SUITE | TENANT    | SF     |
|---|-------|-----------------------|--------|-------|-----------|--------|
| • | A-D   | AVAILABLE             | 10,031 | PAD   | AVAILABLE | 24,400 |
|   | F     | AVAILABLE             | 1,656  | 2     | AVAILABLE | 6,340  |
|   | G     | AVAILABLE             | 1,711  |       |           |        |
|   | J     | AVAILABLE             | 1,780  |       |           |        |
|   | K-L   | AVAILABLE             | 5,991  |       |           |        |
|   | М     | Potentially Available | 17,200 |       | ע         | UH     |