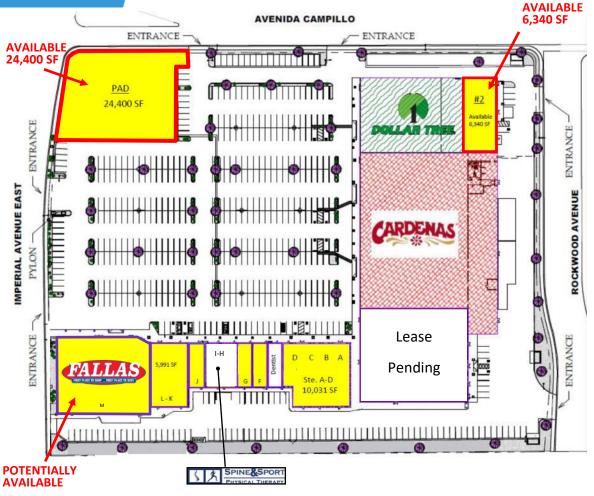

## SITE PLAN

### Los Mercados at Calexico

2300 Imperial Ave, Calexico CA

|   | SUITE | TENANT                | SF     | SUITE | TENANT    | SF     |
|---|-------|-----------------------|--------|-------|-----------|--------|
| • | A-D   | AVAILABLE             | 10,031 | PAD   | AVAILABLE | 24,400 |
|   | F     | AVAILABLE             | 1,656  | 2     | AVAILABLE | 6,340  |
|   | G     | AVAILABLE             | 1,711  |       |           |        |
|   | J     | AVAILABLE             | 1,780  |       |           |        |
|   | K-L   | AVAILABLE             | 5,991  |       |           |        |
|   | М     | Potentially Available | 17,200 |       | ע         | UH     |