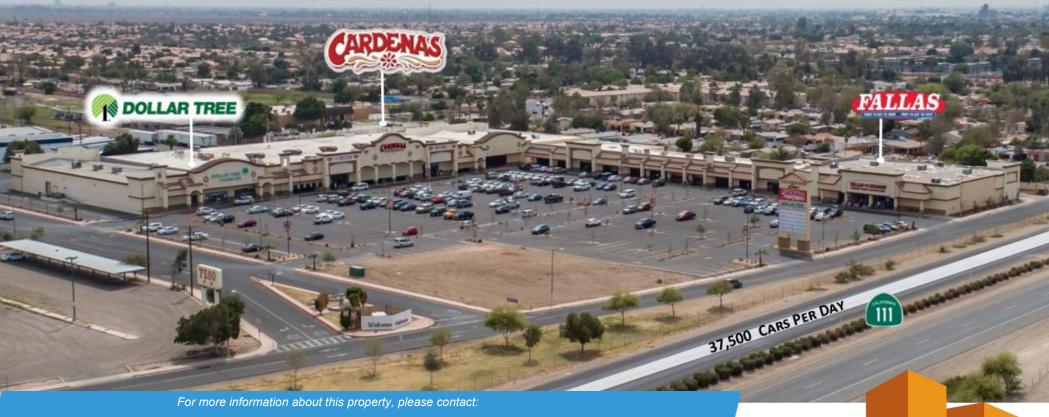

# PROPERTY AERIAL

#### Los Mercados at Calexico 2300 Imperial Ave, Calexico CA

BROKERAGE · INVESTMENT · DEVELOPMENT

#### **HIGHLIGHTS:**

- Located Just a Block Away from a High Volume Walmart Supercenter Store—One of the Top Preforming Stores in the Country
- Prominent Visability & Large Pylon Sign Along Highway 111—the Main North/South Artery Leading to the Border
- Located Across from Mexicali, Mexico—the Capital of the state of Baja California with a Population of approx. 1.1 Million