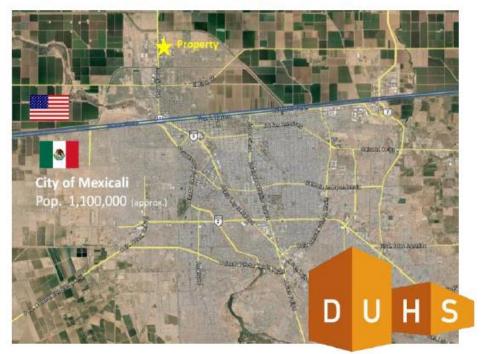

#### Mexicali

The region benefits from its close proximity to the city of Mexicali, Mexico-- the capital of the State of Baja California.

- Population of over 1,100,000 in the Mexicali region.
- The City of Mexicali has one of the highest per capita incomes in the country along with some of the lowest unemployment and crime rates.
- The two vehicle/pedestrian ports of entry in Calexico combine for the 3rd busiest border crossing in the USA.
- There are over 200 maquiladoras that operate in Mexicali, including companies such as: Honeywell, Gulfstream, Cardinal Health, BF Goodrich's aerospace division, Mitsubishi, Daewoo, Kenworth, Black & Decker and Sony, among others.
- In total, the three ports of entry in Imperial County facilitated bi-national trade valued at over \$7.7 Billion in 2013. Calexico provides the only rail connection from California into Central Mexico and has direct freight rail routes to Los Angeles in the west and El Paso in the east.