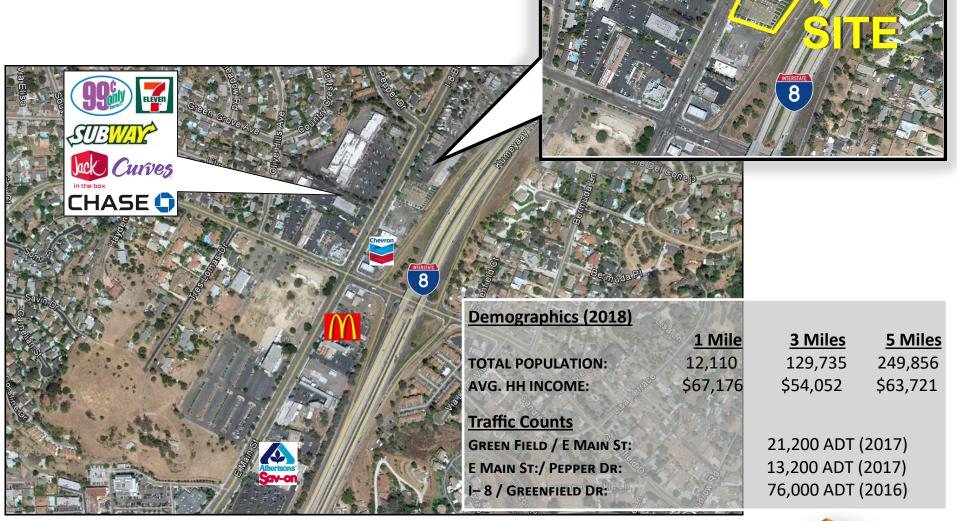

### AERIAL

For more information about this property, please contact:

Scott Duhs (619) 491-0614 Scott@DuhsCommercial.com CA License: 01048874

No warranty or representation is made to the accuracy of the foregoing information. Terms of sale or lease and availability are subject to change or withdrawal without notice. 3830 Ray Street, San Diego, CA 92104 | Phone (619) 491-0335 | Fax (619) 491-0696 | www.DuhsCommercial.com

A Play

Jack In The Box, Chase Bank and many others.