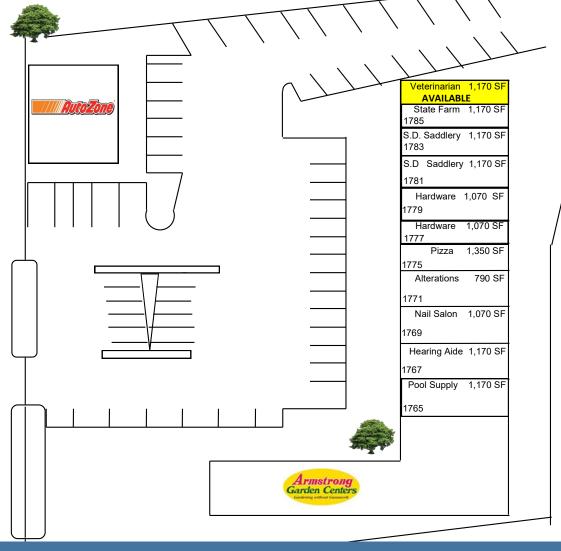

## SITE PLAN

For more information about this property, please contact:

Scott Duhs (619) 491-0614 Scott@DuhsCommercial.com CA License: 01048874

No warranty or representation is made to the accuracy of the foregoing information. Terms of sale or lease and availability are subject to change or withdrawal without notice. 3830 Ray Street, San Diego, CA 92104 | Phone (619) 491-0335 | Fax (619) 491-0696 | www.DuhsCommercial.com

### Available: 1,170 SF

For more information about this property, please contact:

Scott Duhs (619) 491-0614 Scott@DuhsCommercial.com CA License: 01048874

No warranty or representation is made to the accuracy of the foregoing information. Terms of sale or lease and availability are subject to change or withdrawal without notice. 3830 Ray Street, San Diego, CA 92104 | Phone (619) 491-0335 | Fax (619) 491-0696 | www.DuhsCommercial.com