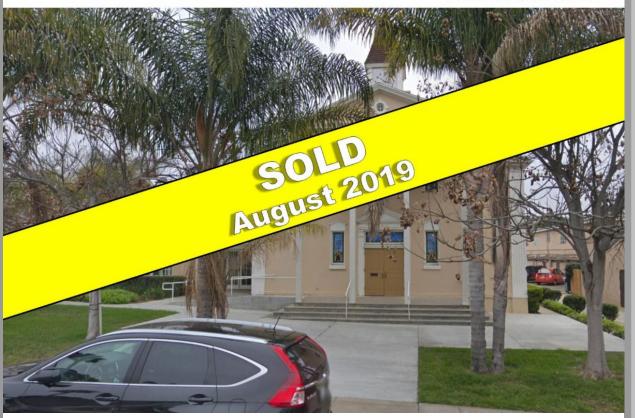

## JUST SOLD!

3010 N. Evergreen Street, San Diego, CA 92110

MIDWAY-PACIFIC HIGHWAY COMMUNITY

3010 N EVERGREEN ST., SAN DIEGO, CA 9211

Sold Price: \$3,900,000

Tom Morgan, CCIM, The Church Broker, through relationships with the San Diego Presbytery, listed the San Diego Korean United Presbyterian Church in the Midway/Rosecrans District. With church membership having moved to North San Diego, the church merged with another Presbyterian church in the Mira Mesa area, and plan to build out a new Sanctuary building with the sales proceeds from this property. Tom put the property into Escrow within five months of the original listing. A sales price of \$227 per square foot of building area was achieved, well in excess of the San Diego county average price per square foot of \$175 for church properties. The Client was very well satisfied with The Church Broker's efforts and performance in getting a very strong price and a relatively quick closing.