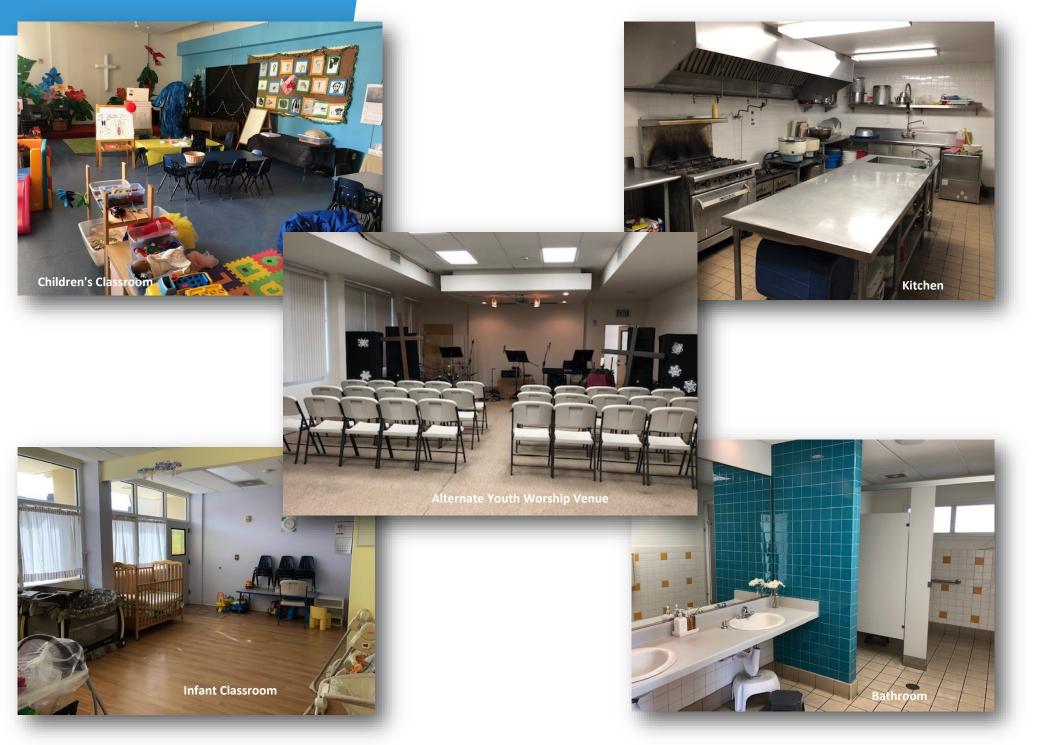

## **PROPERTY PHOTOS**

### MIDWAY-PACIFIC HIGHWAY COMMUNITY

3010 N EVERGREEN ST., SAN DIEGO, CA 92110

**Building and Land Summary:** 

Land Area:

Five Lots (1 parcel) totaling = .84 Acres

**Buildings:** 

Main Sanctuary/ Fellowship Hall and Classrooms = 5,300 square feet

Two-Story Christian Education Building = 11,700 square feet