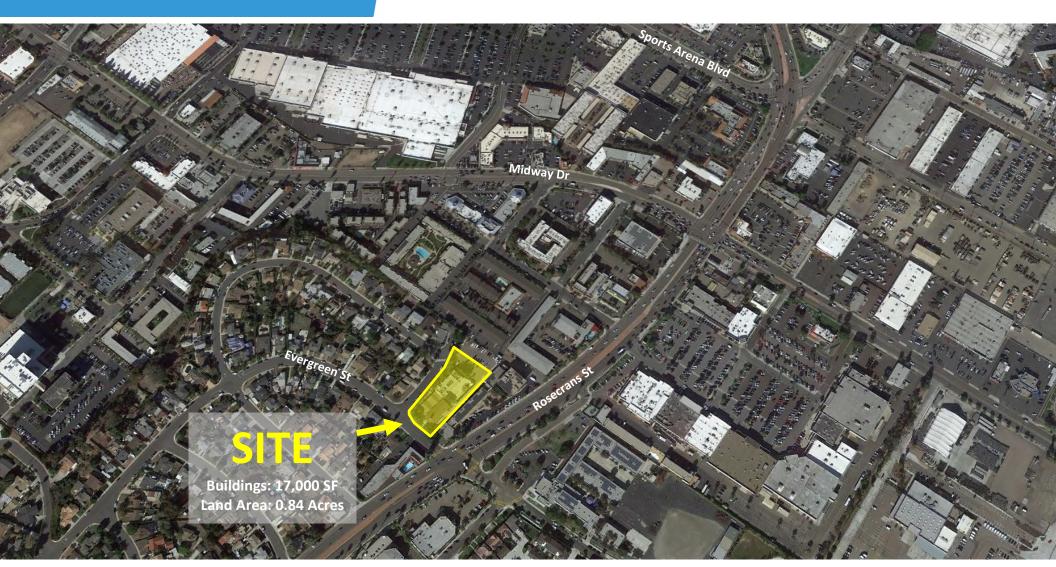

# AERIAL

#### **MIDWAY- PACIFIC HIGHWAY COMMUNITY**

3010 N EVERGREEN ST., SAN DIEGO, CA 92110

For more information about this property, please contact:

Tom Morgan, CCIM (619) 491-0048 ChurchBroker@DuhsCommercial.com CA License: 00456112

**Building and Land Summary:** 

Land Area:

Five Lots (1 parcel) totaling = .84 Acres

**Buildings:** 

Main Sanctuary/ Fellowship Hall and Classrooms = 5,300 square feet

Two-Story Christian Education Building = 11,700 square feet

Total Building Area = 17,000 square feet

For more information about this property, please contact:

Tom Morgan, CCIM (619) 491-0048 ChurchBroker@DuhsCommercial.com CA License: 00456112

No warranty or representation is made to the accuracy of the foregoing information. Terms of sale or lease and availability are subject to change or withdrawal without notice. 3830 Ray Street, San Diego, CA 92104 | Phone (619) 491-0335 | Fax (619) 491-0696 | www.DuhsCommercial.com