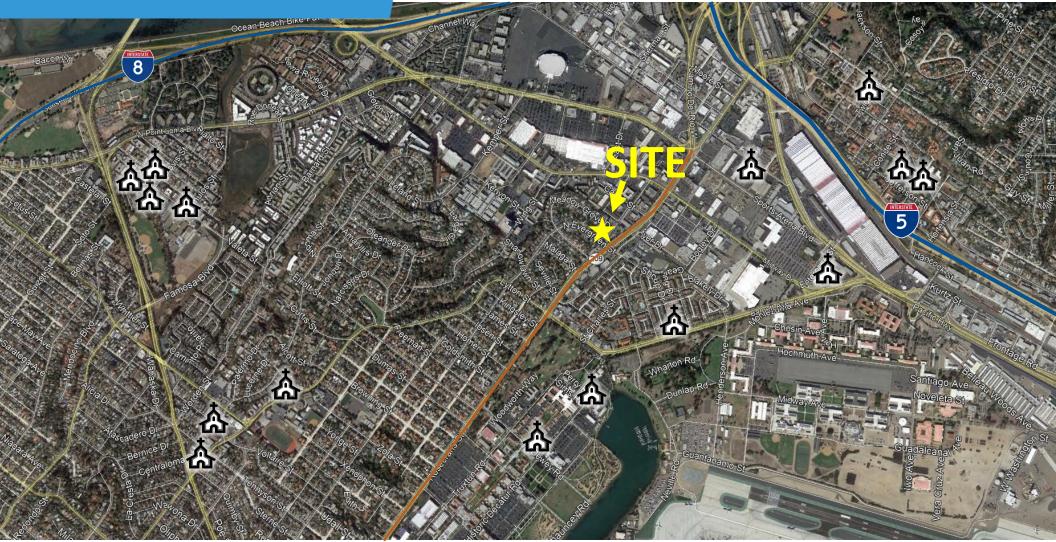

## CHURCHES IN THE AREA

#### MIDWAY-PACIFIC HIGHWAY COMMUNITY

3010 N EVERGREEN ST., SAN DIEGO, CA 92110

For more information about this property, please contact:

Tom Morgan, CCIM (619) 491-0048 ChurchBroker@DuhsCommercial.com CA License: 00456112

Located in the northerly part of Loma Portal, this Church Campus is extremely accessible from the major commercial streets of Midway and Rosecrans, and is less than 1 mile south of the Freeway intersections of Interstate 8 and Interstate 5.