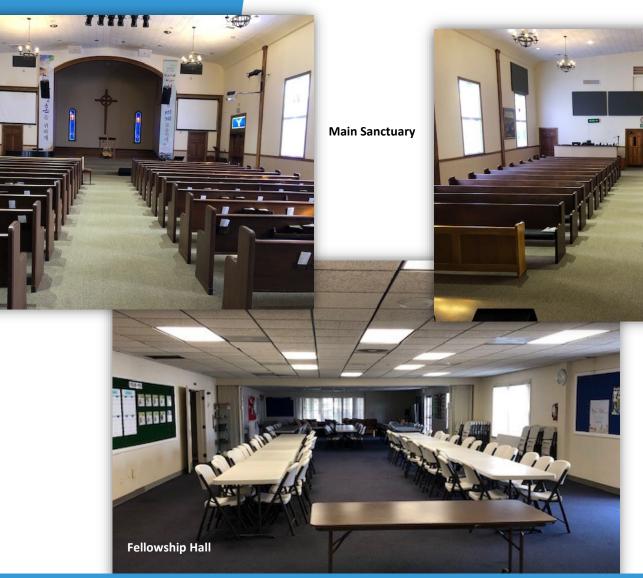

## **PROPERTY PHOTOS**

#### **MIDWAY- PACIFIC HIGHWAY COMMUNITY**

3010 N EVERGREEN ST., SAN DIEGO, CA 92110

For more information about this property, please contact:

Tom Morgan, CCIM (619) 491-0048 ChurchBroker@DuhsCommercial.com CA License: 00456112 DUHS COMMERCIAL BROKERAGE • INVESTMENT • DEVELOPMENT

**Building and Land Summary:** 

Land Area:

Five Lots (1 parcel) totaling = .84 Acres

**Buildings:** 

Main Sanctuary/ Fellowship Hall and Classrooms = 5,300 square feet

Two-Story Christian Education Building = 11,700 square feet