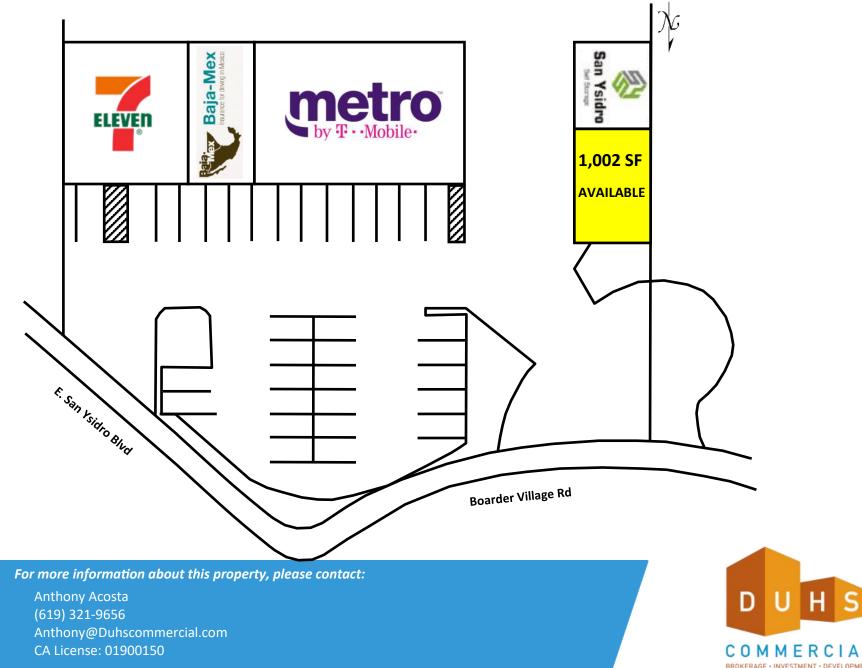

# SITE PLAN

### **Commerce Square**

644 East San Ysidro Blvd, San Ysidro, CA 92173

No warranty or representation is made to the accuracy of the foregoing information. Terms of sale or lease and availability are subject to change or withdrawal without notice. 3830 Ray Street, San Diego, CA 92104 | Phone (619) 491-0335 | Fax (619) 491-0696 | www.DuhsCommercial.com