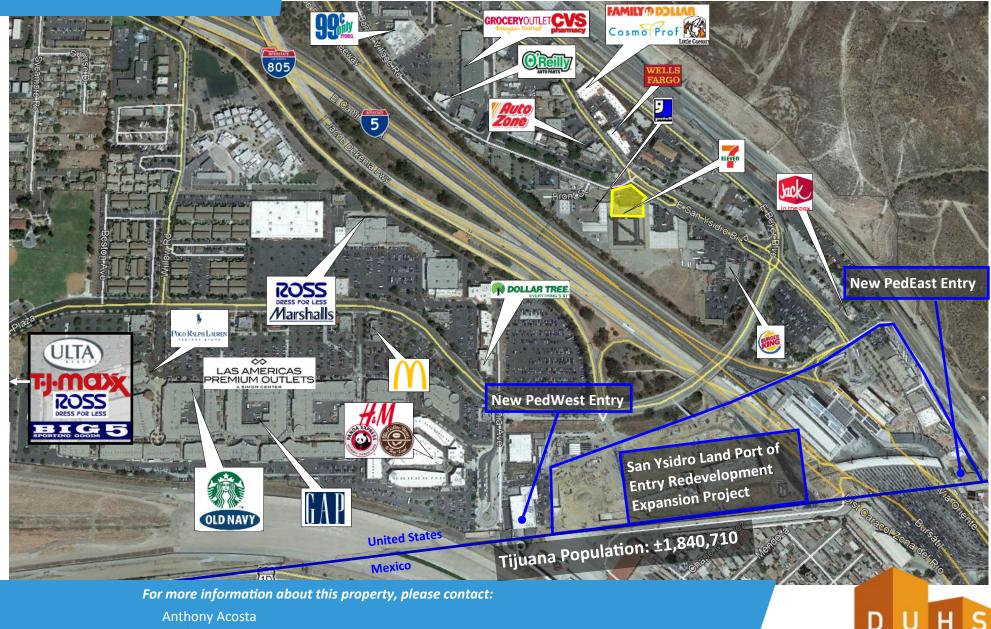

## AERIAL

### **Commerce Square**

#### 644 East San Ysidro Blvd, San Ysidro, CA 92173

(619) 321-9656 Anthony@Duhscommercial.com CA License: 01900150

COMMERCIAL BROKERAGE - INVESTMENT - DEVELOPMENT

No warranty or representation is made to the accuracy of the foregoing information. Terms of sale or lease and availability are subject to change or withdrawal without notice. 3830 Ray Street, San Diego, CA 92104 | Phone (619) 491-0335 | Fax (619) 491-0696 | www.DuhsCommercial.com