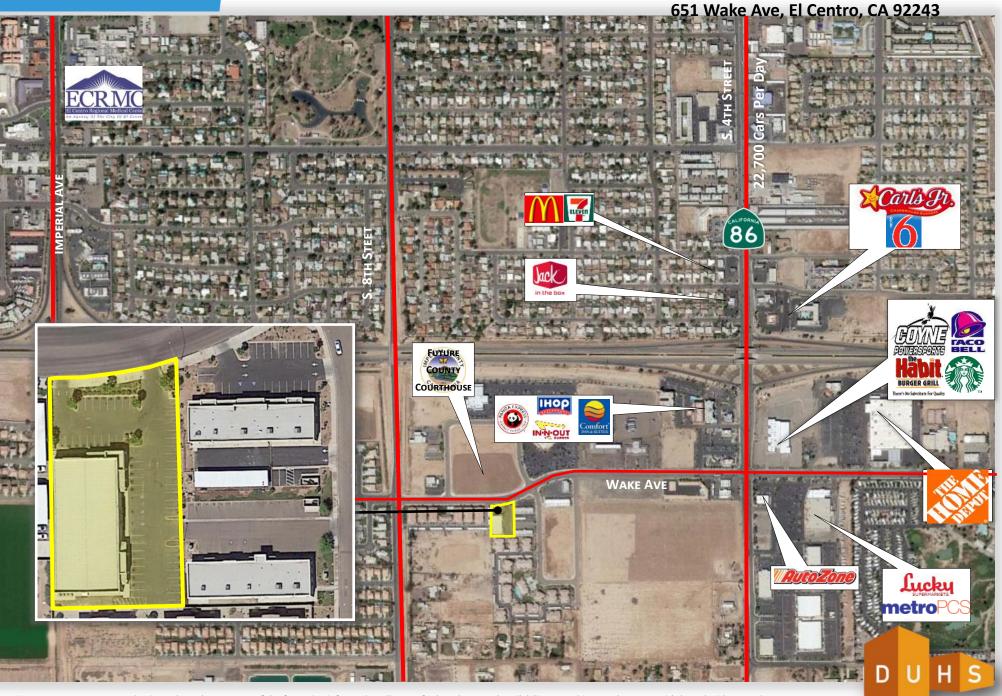

# FOR LEASE

# **Wake Avenue Office Plaza**

651 Wake Ave, El Centro, CA 92243

Available: 3,076 – 12,385 SF (Multiple Demising Scenarios Possible)

#### **Highlights:**

- **Extensive Office Built-Out Throughout**
- Ideal for Medical or General Office Uses
- **Newer Construction & Plenty of Parking**
- Convenient Location Near Interstate 8 & Surrounded by Lots of Amenities:













Rob Bloom (619) 269-6076

Rob@DuhsCommercial.com

CA License: 01302163

COMMERCIAL BROKERAGE · INVESTMENT · DEVELOPMENT



## **Wake Avenue Office Plaza**

651 Wake Ave, El Centro, CA 92243

#### Existing 12,385 SF





## **Wake Avenue Office Plaza**

651 Wake Ave, El Centro, CA 92243

#### **Proposed Demising Plan-** 3,322 / 3,076 / 5,970 SF







**AERIAL** 

# **Wake Avenue Office Plaza**



No warranty or representation is made to the accuracy of the foregoing information. Terms of sale or lease and availability are subject to change or withdrawal without notice. 3830 Ray Street, San Diego, CA 92104 | Phone (619) 491-0335 | Fax (619) 491-0696 | www.DuhsCommercial.com

COMMERCIAL
BROKERAGE · INVESTMENT · DEVELOPMENT