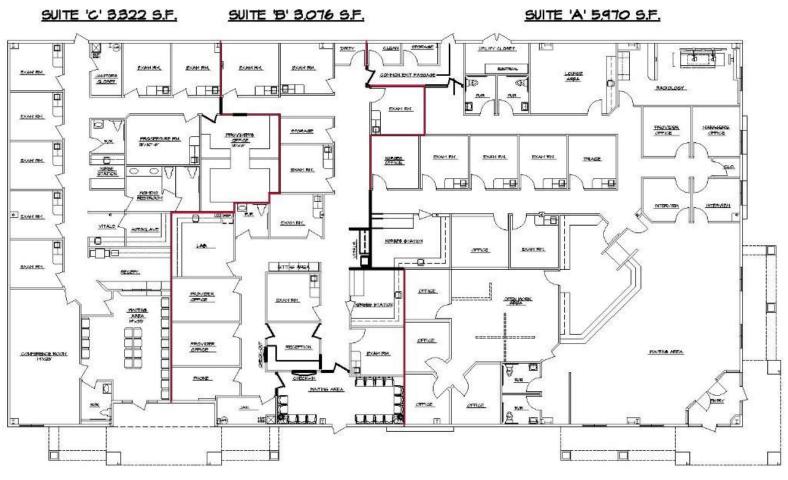

## **Wake Avenue Office Plaza**

651 Wake Ave, El Centro, CA 92243

#### **Proposed Demising Plan-** 3,322 / 3,076 / 5,970 SF

**AERIAL** 