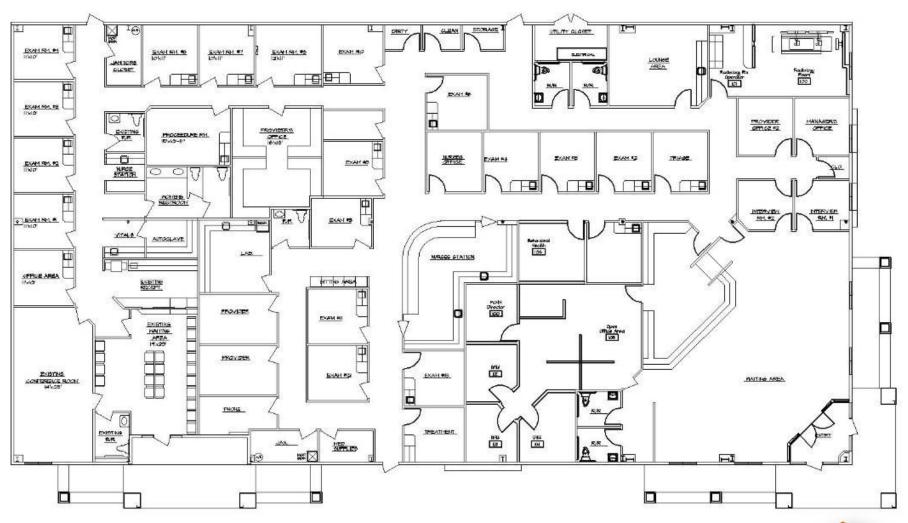

## **Wake Avenue Office Plaza**

651 Wake Ave, El Centro, CA 92243

#### Existing 12,385 SF