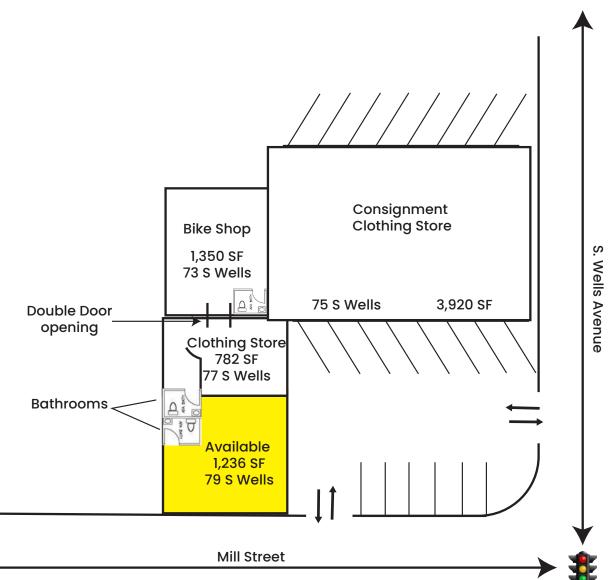

## Available

• 79 S. Wells - 1,236 SF

# Site Plan

| Demographics   |          |             |          |
|----------------|----------|-------------|----------|
|                | 1 Mile   | 3 Mile      | 5 Mile   |
| Population     | 20,018   | 138,166     | 248,590  |
| Avg. HH Income | \$61,901 | \$69,975    | \$81,567 |
|                |          |             |          |
| Traffic        |          |             |          |
|                | S.Wells  | 19,802 MPSI |          |