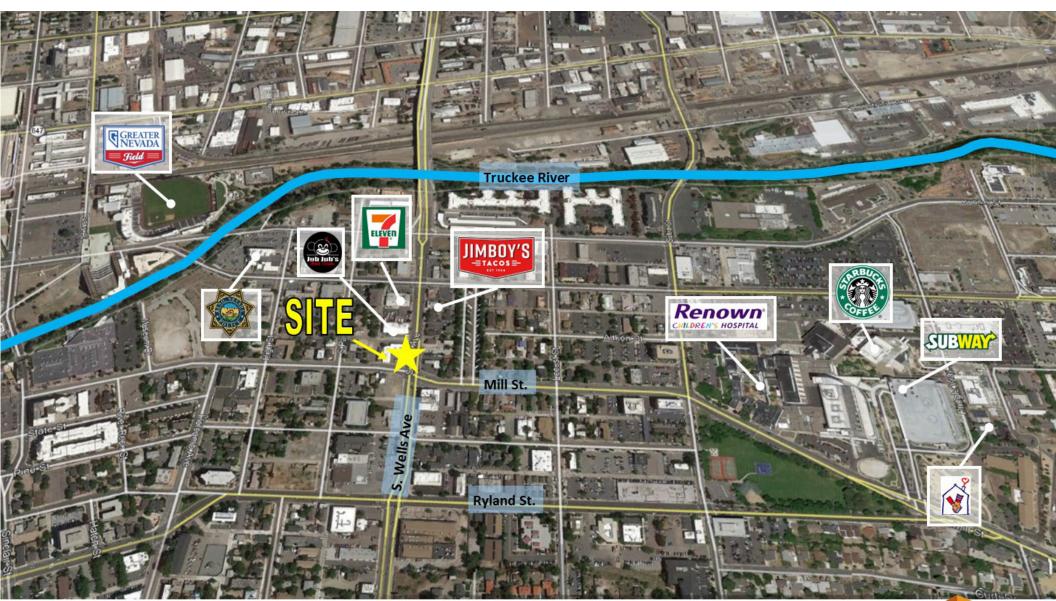

# Site Plan

| Demographics   |          |             |          |
|----------------|----------|-------------|----------|
|                | 1 Mile   | 3 Mile      | 5 Mile   |
| Population     | 20,018   | 138,166     | 248,590  |
| Avg. HH Income | \$61,901 | \$69,975    | \$81,567 |
|                |          |             |          |
| Traffic        |          |             |          |
|                | S.Wells  | 19,802 MPSI |          |