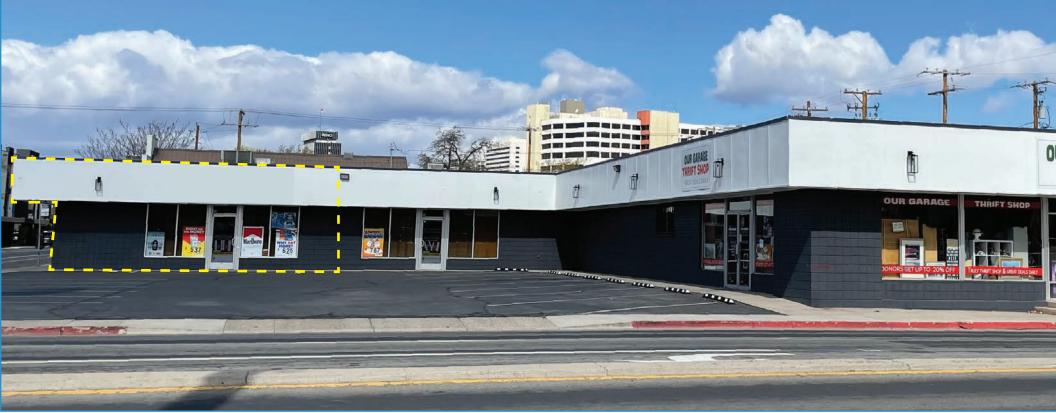

# **Highlights**

- Excellent Traffic
- Signalized Intersectin
- Great Visibility

## Available

• 79 S. Wells - 1,236 SF