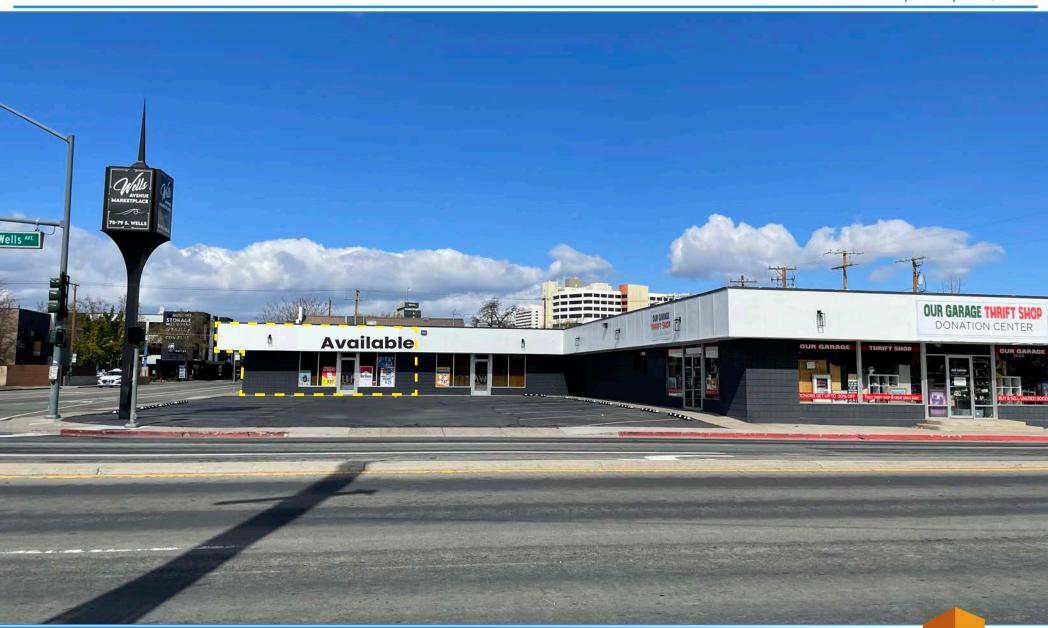

# **Highlights**

- Excellent Traffic
- Signalized Intersectin
- Great Visibility

## Available

• 79 S. Wells - 1,236 SF



#### **Craig Duhs**

Partner | CA License: 01086079



# Site Plan





| Demographics   |          |             |          |
|----------------|----------|-------------|----------|
|                | 1 Mile   | 3 Mile      | 5 Mile   |
| Population     | 20,018   | 138,166     | 248,590  |
| Avg. HH Income | \$61,901 | \$69,975    | \$81,567 |
|                |          |             |          |
| Traffic        |          |             |          |
|                | S.Wells  | 19,802 MPSI |          |



#### **Craig Duhs**

Partner | CA License: 01086079





#### **Craig Duhs**

Partner | CA License: 01086079





### **Craig Duhs**

Partner | CA License: 01086079







### **Craig Duhs**

Partner | CA License: 01086079