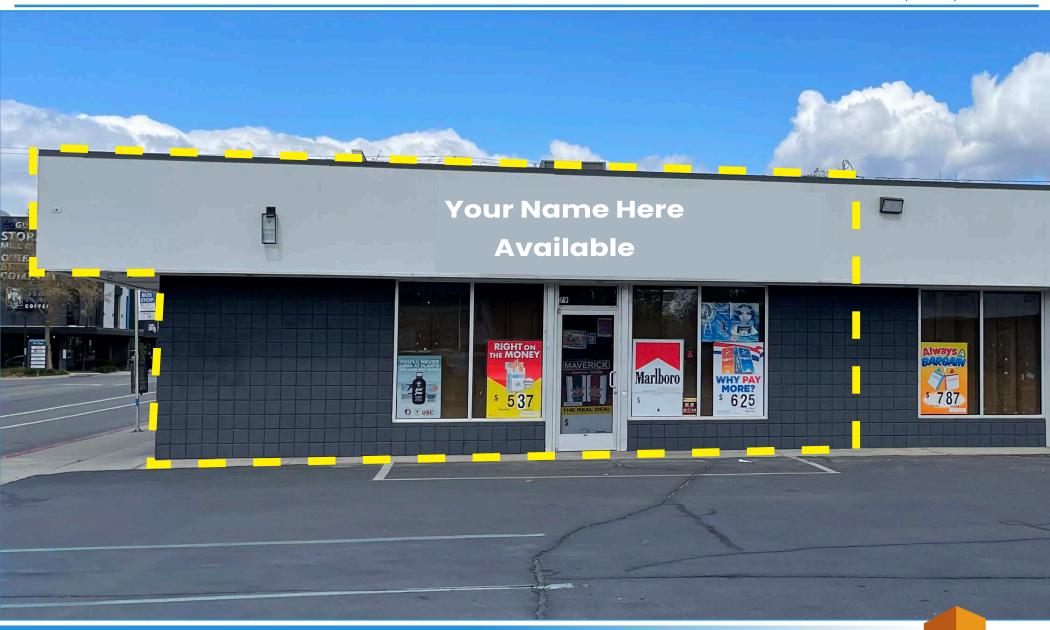

# **Highlights**

- Excellent Traffic
- Signalized Intersectin
- Great Visibility

## Available

• 79 S. Wells - 1,236 SF



#### **Craig Duhs**

Partner | CA License: 01086079



# Site Plan





| Demographics   |          |             |          |
|----------------|----------|-------------|----------|
|                | 1 Mile   | 3 Mile      | 5 Mile   |
| Population     | 20,018   | 138,166     | 248,590  |
| Avg. HH Income | \$61,901 | \$69,975    | \$81,567 |
|                |          |             |          |
| Traffic        |          |             |          |
|                | S.Wells  | 19,802 MPSI |          |



#### **Craig Duhs**

Partner | CA License: 01086079





#### **Craig Duhs**

Partner | CA License: 01086079





### **Craig Duhs**

Partner | CA License: 01086079







### **Craig Duhs**

Partner | CA License: 01086079