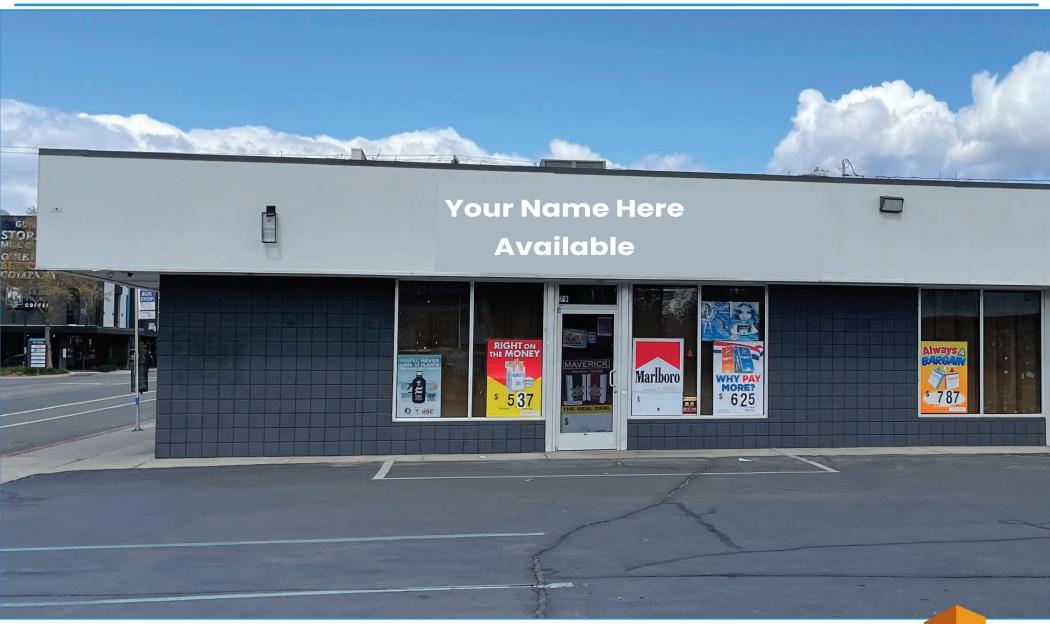

# Highlights **Available** • Excellent Traffic • 73 S. Wells - 1,350 SF Signalized Intersectin Great Visibility THRIFT SHOP