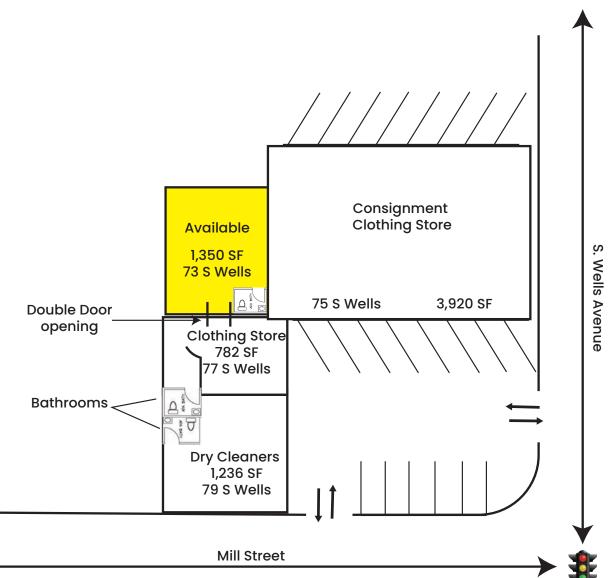

# Site Plan

| Demographics   |          |             |          |
|----------------|----------|-------------|----------|
|                | 1 Mile   | 3 Mile      | 5 Mile   |
| Population     | 20,018   | 138,166     | 248,590  |
| Avg. HH Income | \$61,901 | \$69,975    | \$81,567 |
|                |          |             |          |
| Traffic        |          |             |          |
|                | S.Wells  | 19,802 MPSI |          |