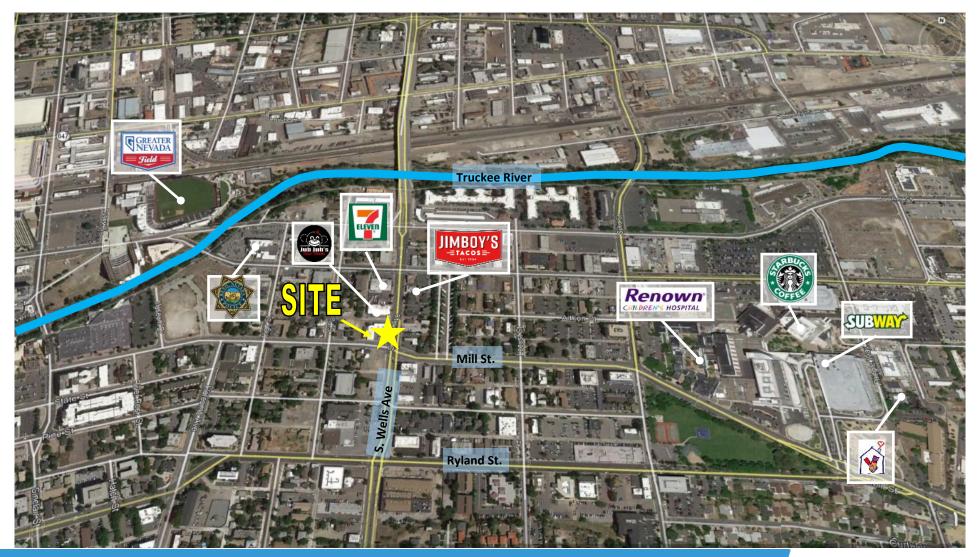

- Signalized Intersection
- Great Visibility

Available: 1,240—2,191 SF



For more information about this property, please contact owner:

Craig Duhs (619) 540-1001 Craig@DuhsCommercial.com CA License: 01086079



SITE SOURCE

### SITE PLAN

#### 73-79 S. WELLS AVENUE RENO, NV 89502





**DEMOGRAPHICS: (2018)** 

1Mile3Miles5MilesTotal Population:20,846131,905246,125Avg. HH Income:\$50,514\$56,835\$65,224

**TRAFFIC COUNT: (2017)** 

S Wells Ave / Stewart St 15,500 ADT



For more information about this property, please contact owner:

## PROPERTY PHOTO

73-79 S. WELLS AVENUE RENO, NV 89502



For more information about this property, please contact owner:



# PROPERTY PHOTO

73-79 S. WELLS AVENUE RENO, NV 89502



For more information about this property, please contact owner:









For more information about this property, please contact owner: