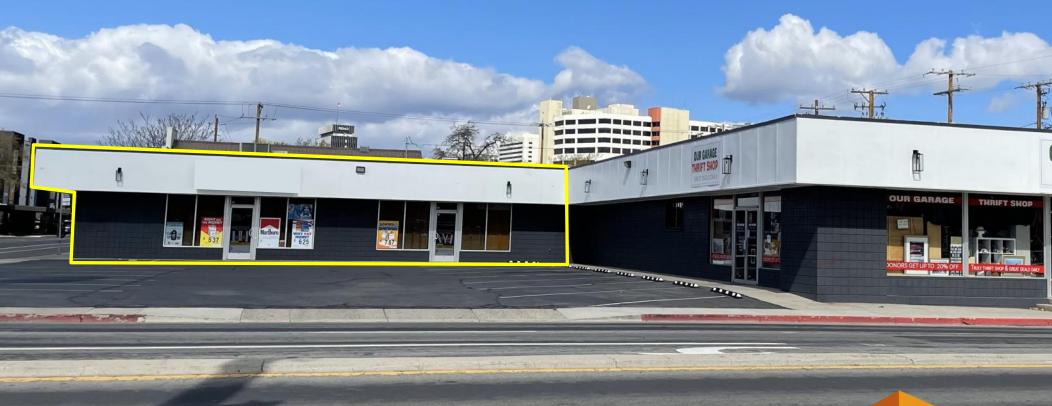

### FOR LEASE BY OWNER

NORTHWEST CORNER OF S. WELLS AVE AND MILL ST. 73-79 S. WELLS AVENUE RENO, NV 89502

#### **Highlights:**

- Excellent Traffic Counts
- Signalized Intersection
- Great Visibility

Available: 1,240—2,191 SF

For more information about this property, please contact owner:

Craig Duhs (619) 540-1001 Craig@DuhsCommercial.com CA License: 01086079