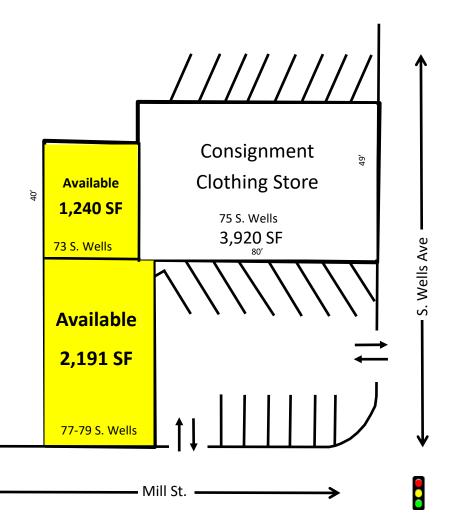

### FOR LEASE BY OWNER

NORTHWEST CORNER OF S. WELLS AVE AND MILL ST. 73-79 S. WELLS AVENUE RENO, NV 89502

#### **Highlights:**

- Excellent Traffic Counts
- Signalized Intersection
- Great Visibility

Available: 1,240—2,191 SF



For more information about this property, please contact owner:

Craig Duhs (619) 540-1001 Craig@DuhsCommercial.com CA License: 01086079



SITE SOURCE

### SITE PLAN

#### 73-79 S. WELLS AVENUE RENO, NV 89502





**DEMOGRAPHICS: (2018)** 

1Mile3Miles5MilesTotal Population:20,846131,905246,125Avg. HH Income:\$50,514\$56,835\$65,224

**TRAFFIC COUNT: (2017)** 

S Wells Ave / Stewart St 15,500 ADT



For more information about this property, please contact owner:

## PROPERTY PHOTO

73-79 S. WELLS AVENUE RENO, NV 89502



For more information about this property, please contact owner:



# PROPERTY PHOTO

73-79 S. WELLS AVENUE RENO, NV 89502



For more information about this property, please contact owner:









For more information about this property, please contact owner: