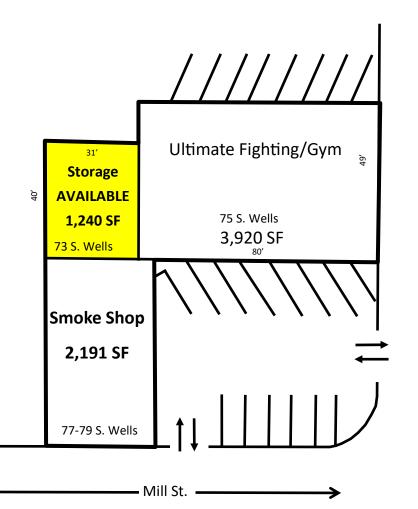

## **SITE PLAN**

**DEMOGRAPHICS:** (2018)

S. Wells Ave

|                   | <u> 1Mile</u> | <u>3Miles</u> | <u>5Miles</u> |
|-------------------|---------------|---------------|---------------|
| Total Population: | 20,846        | 131,905       | 246,125       |
| Avg. HH Income:   | \$50,514      | \$56,835      | \$65,224      |

**TRAFFIC COUNT:** (2017)

S Wells Ave / Stewart St 15,500 ADT

For more information about this property, please contact owner:

Craig Duhs (619) 540-1001 Craig@DuhsCommercial.com CA License: 01086079