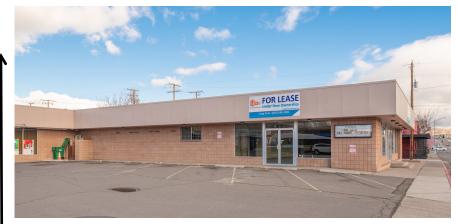

## FOR LEASE BY OWNER

NORTHWEST CORNER OF S. WELLS AVE AND MILL ST.

FOR LEASE

73-79 S. WELLS AVENUE RENO, NV 89502

## Highlights: Excellent Traffic Counts Signalized Intersection Great Visibility 1,240 SF Available

11 1111200900

For more information about this property, please contact owner:

Craig Duhs (619) 540-1001 Craig@DuhsCommercial.com CA License: 01086079