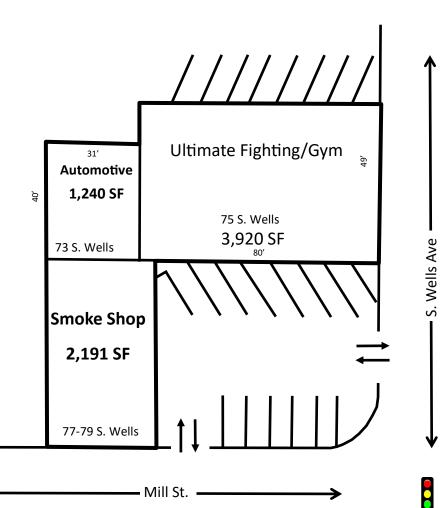

## **SITE PLAN**

**DEMOGRAPHICS:** (2018)

|                   | <u> 1Mile</u> | <u>3Miles</u> | <u>5Miles</u> |
|-------------------|---------------|---------------|---------------|
| Total Population: | 20,846        | 131,905       | 246,125       |
| Avg. HH Income:   | \$50.514      | \$56.835      | \$65,224      |