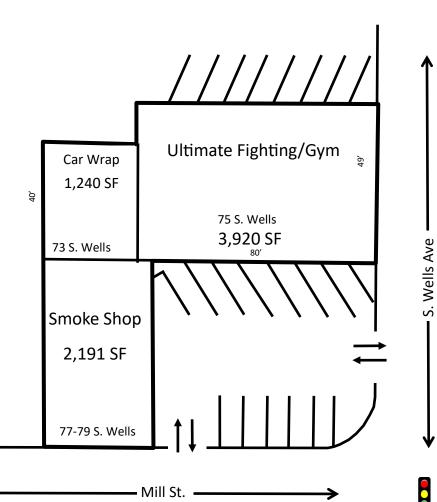

## **SITE PLAN**

**DEMOGRAPHICS:** (2018)

|                   | <u> 1Mile</u> | <u>3IVIIIes</u> | <u> 5IVIIIes</u> |
|-------------------|---------------|-----------------|------------------|
| Total Population: | 20,846        | 131,905         | 246,125          |
| Avg. HH Income:   | \$50.514      | \$56.835        | \$65.224         |

**TRAFFIC COUNT:** (2017)

S Wells Ave / Stewart St 15,500 ADT

For more information about this property, please contact owner:

Craig Duhs (619) 540-1001 Craig@DuhsCommercial.com CA License: 01086079